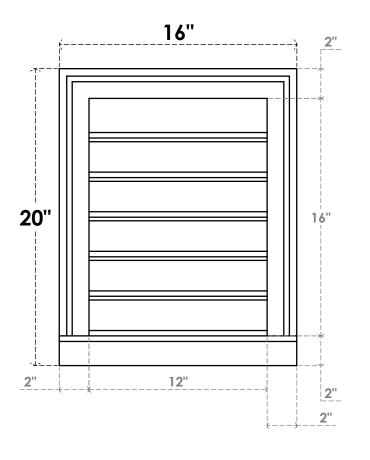

## GVPVE16X2003SF

16"W X 20"H RECTANGLE SURFACE MOUNT PVC GABLE VENT: FUNCTIONAL, W/ 2"W X 2"P **BRICKMOULD SILL FRAME** 

**VENTING AREA: 15 SQ IN** LOUVER HEIGHT: 2 5/8"

LOUVER QTY: 6

**FRONT** 

SIDE

1. INSTALLATION TO BE COMPLETED IN ACCORDANCE WITH MANUFACTURER'S SPECIFICATIONS.
2. DRAWING MAY NOT BE TO SCALE
3. THIS DRAWING IS INTENDED FOR DESIGN AND PLANNING PURPOSES ONLY.
4. ALL INFORMATION CONTAINED HEREIN WAS CURRENT AT THE TIME OF DEVELOPMENT BUT MUST BE REVIEWED AND APPROVED BY THE PRODUCT MANUFACTURER TO BE CONSIDERED ACCURATE.
5. ARCHITECTURAL GRADE PVC PRODUCTS ARE MADE FROM EXPANDED CELLULAR PVC AND COME NATURALLY WHITE BUT MAY BE