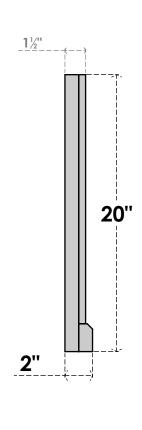

## GVPVE16X2003SF

16"W X 20"H RECTANGLE SURFACE MOUNT PVC GABLE VENT: FUNCTIONAL, W/ 2"W X 2"P **BRICKMOULD SILL FRAME** 

**VENTING AREA: 15 SQ IN** LOUVER HEIGHT: 2 5/8"

LOUVER QTY: 6

**FRONT** 

SIDE

1. INSTALLATION TO BE COMPLETED IN ACCORDANCE WITH MANUFACTURER'S SPECIFICATIONS.
2. DRAWING MAY NOT BE TO SCALE
3. THIS DRAWING IS INTENDED FOR DESIGN AND PLANNING PURPOSES ONLY.
4. ALL INFORMATION CONTAINED HEREIN WAS CURRENT AT THE TIME OF DEVELOPMENT BUT MUST BE REVIEWED AND APPROVED BY THE PRODUCT MANUFACTURER TO BE CONSIDERED ACCURATE.
5. ARCHITECTURAL GRADE PVC PRODUCTS ARE MADE FROM EXPANDED CELLULAR PVC AND COME NATURALLY WHITE BUT MAY BE