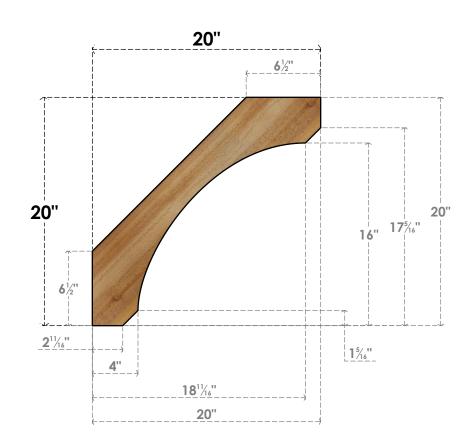

BRC06X20X20LEC00RWR

6"W X 20"D X 20"H LEGACY ROUGH SAWN BRACE, WESTERN RED CEDAR

SIDE

FRONT

NOTES

1. INSTALLATION TO BE COMPLETED IN ACCORDANCE WITH MANUFACTURER'S SPECIFICATIONS. 2. DRAWING MAY NOT BE TO SCALE