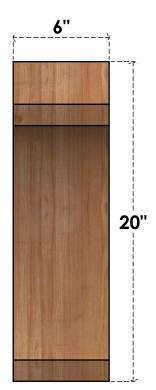

BRC06X20X20LEC00RWR

6"W X 20"D X 20"H LEGACY ROUGH SAWN BRACE, WESTERN RED CEDAR

SIDE

FRONT

NOTES

1. INSTALLATION TO BE COMPLETED IN ACCORDANCE WITH MANUFACTURER'S SPECIFICATIONS. 2. DRAWING MAY NOT BE TO SCALE