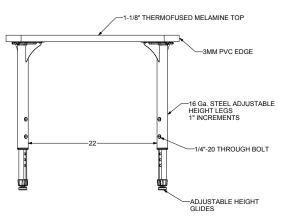

# **FEATURES**

- Top constructed of 11/8" particleboard with thermo-fused melamine surface on top and bottom
- 3mm PVC edge banding bonded with hot-melt adhesive
- Pre-drilled holes for easy leg assembly
- 1" 16-gauge square tubular steel stretcher attached to all tables 60" in length or longer
- Four 16-gauge steel legs mounted on a 12-gauge steel plate, fully coated with a durable powder coat finish
- Lower adjustable legs constructed of 16-gauge steel with a durable powder coat finish, tapped at 1" intervals for adjustment from 21" - 30" heights
- · Nickel plated nylon swivel glides standard