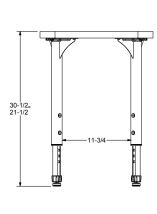

# **FEATURES**

- Top constructed of 11/8" particleboard with thermo-fused melamine surface on top and bottom
- 3mm PVC edge banding bonded with hot-melt adhesive
- Pre-drilled holes for easy leg assembly
- 1" 16-gauge square tubular steel stretcher attached to all tables 60" in length or longer
- Four 16-gauge steel legs mounted on a 12-gauge steel plate, fully coated with a durable powder coat finish
- Lower adjustable legs constructed of 16-gauge steel with a durable powder coat finish, tapped at 1" intervals for adjustment from 21" - 30" heights
- · Nickel plated nylon swivel glides standard