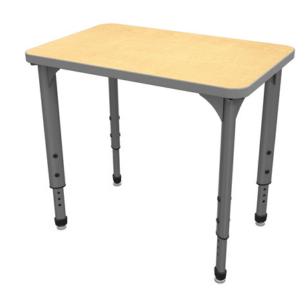

# APEX Collaborative Rectangle Desk (30x20)

# **FEATURES**

- Top constructed of 11/8" particleboard with thermo-fused melamine surface on top and bottom
- 3mm PVC edge banding bonded with hot-melt adhesive
- Pre-drilled holes for easy leg assembly
- 1" 16-gauge square tubular steel stretcher attached to all tables 60" in length or longer
- Four 16-gauge steel legs mounted on a 12-gauge steel plate, fully coated with a durable powder coat finish
- Lower adjustable legs constructed of 16-gauge steel with a durable powder coat finish, tapped at 1" intervals for adjustment from 21" - 30" heights
- · Nickel plated nylon swivel glides standard