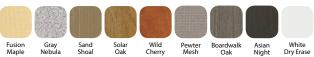

#### **TABLETOP LAMINATES**

**LEG COLORS** Black Gray

High Pressure Laminates available upon request. Minimum order of 25 units in the same color.