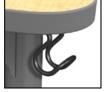

### **OPTIONAL ACCESSORIES**

Optional backpack hook, locking casters, book box and Makerspace Tray Mount Kit. Note: Makerspace Tray Mount Kit not available on desks 54" on larger