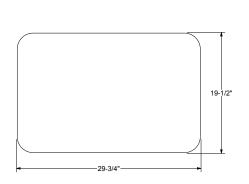

# APEX Collaborative Rectangle Desk (30x20)

# **FEATURES**

- Top constructed of 11/8" particleboard with thermo-fused melamine surface on top and bottom
- 3mm PVC edge banding bonded with hot-melt adhesive
- Pre-drilled holes for easy leg assembly
- 1" 16-gauge square tubular steel stretcher attached to all tables 60" in length or longer
- Four 16-gauge steel legs mounted on a 12-gauge steel plate, fully coated with a durable powder coat finish
- Lower adjustable legs constructed of 16-gauge steel with a durable powder coat finish, tapped at 1" intervals for adjustment from 21" - 30" heights
- · Nickel plated nylon swivel glides standard



Weight 45 lbs.

Freight Class 92.5

Units per Carton







### **OPTIONAL ACCESSORIES**















Optional backpack hook, locking casters, book box and Makerspace Tray Mount Kit. Note: Makerspace Tray Mount Kit not available on desks 54" on larger

#### **TABLETOP LAMINATES**





**LEG COLORS** Black Gray

High Pressure Laminates available upon request. Minimum order of 25 units in the same color.

## **LEAD-TIME**

All models and colors listed with (Standard) tops ship within 1-2 weeks. All models and colors listed with (Markerboard) or (HPL) tops ship within 2-4 weeks (HPL orders must have a minimum of 25 units in the same color). To ship in 1-2 weeks, all products on a purchase order must be 2-week lead-time models or less. If any item on a purchase order is not considered a 2-week lead-time item or less, the entire order will ship