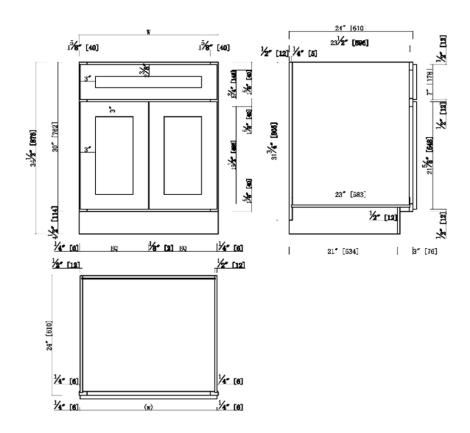

# Two Door Sink Base Kitchen Cabinet

## Specifications

3" Wide Shaker Door

3/4"Solid maple face frame, Fully overlay with 1/4" reveal

MDF with wood veneer for door center & Fake drawer center for espresso finish

3/4" solid maple door frame & fake drawer frame for espresso finish

3/4" Premium HDF door and fake drawer for white finish

Soft-closing hinge, 6 way adjustable

1/2" plywood with poplar veneer for side panels, bottom panels

Metal Clips connectors

RTA construction

CARB P2 compliant



## Dimensions



### Warranty & Compliances

Warranty Limited 1 year warranty

California 93120 Compliant



## Finishes/Colors

| Espresso Finish   | White Finish     |
|-------------------|------------------|
| 30" x 24" x 34.5" | 30" x 24" x 34.5 |
| 33" x 24" x 34.5" | 33" x 24" x 34.5 |
| 36" x 24" x 34.5" | 36" x 24" x 34.5 |
| 42" x 24" x 34.5" | 42" x 24" x 34.5 |
| 48" x 24" x 34.5" | 48" x 24" x 34.5 |