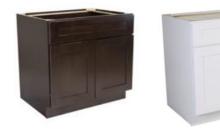

# Two Door Sink Base Kitchen Cabinet

## Specifications

3" Wide Shaker Door

3/4"Solid maple face frame, Fully overlay with 1/4" reveal

MDF with wood veneer for door center & Fake drawer center for espresso finish

3/4" solid maple door frame & fake drawer frame for espresso finish

3/4" Premium HDF door and fake drawer for white finish

Soft-closing hinge, 6 way adjustable

1/2" plywood with poplar veneer for side panels, bottom panels

Metal Clips connectors

RTA construction

CARB P2 compliant

## Finishes/Colors

| Espresso Finish   | White Finish     |
|-------------------|------------------|
| 30" x 24" x 34.5" | 30" x 24" x 34.5 |
| 33" x 24" x 34.5" | 33" x 24" x 34.5 |
| 36" x 24" x 34.5" | 36" x 24" x 34.5 |
| 42" x 24" x 34.5" | 42" x 24" x 34.5 |
| 48" x 24" x 34.5" | 48" x 24" x 34.5 |