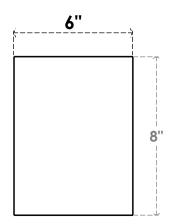

## ITEM NUMBER: RFTURO060X08000X24000X008BLK00RCPR

6"W X 8"H X 24"L TIMBERTHANE ROUGH CEDAR BLOCK FAUX WOOD OPEN RAFTER TAIL, 8"L END,

PRIMED TAN 24"

## **FRONT PROFILE**