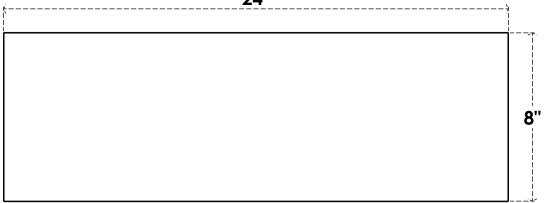

## ITEM NUMBER: RFTURO060X08000X24000X008BLK00RCPR

6"W X 8"H X 24"L TIMBERTHANE ROUGH CEDAR BLOCK FAUX WOOD OPEN RAFTER TAIL, 8"L END,

PRIMED TAN 24"

## SIDE PROFILE