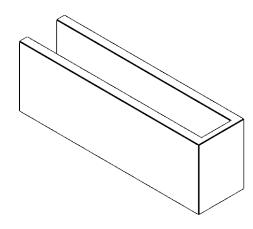

## ITEM NUMBER: RFTURO060X08000X24000X008BLK00RCPR

6"W X 8"H X 24"L TIMBERTHANE ROUGH CEDAR BLOCK FAUX WOOD OPEN RAFTER TAIL, 8"L END,

PRIMED TAN 24"

## **ISOMETRIC**

GENERATED DATE: 03/02/2023

**EKENA MILLWORK** 2300 WEST MAIN ST. CLARKSVILLE, TX 75426 TOLL FREE: 866-607-0453 WWW.EKENAMILLWORK.COM

- 1. INSTALLATION TO BE COMPLETED IN ACCORDANCE WITH MANUFACTURER'S SPECIFICATIONS.
  2. DRAWING MAY NOT BE TO SCALE
  3. THIS DRAWING IS INTENDED FOR DESIGN AND PLANNING PURPOSES ONLY.
  4. ALL INFORMATION CONTAINED HEREIN WAS CURRENT AT THE TIME OF DEVELOPMENT BUT MUST BE REVIEWED AND APPROVED BY THE PRODUCT MANUFACTURER TO BE CONSIDERED ACCURATE.
- 5. TIMBERTHANE ARCHITECTURAL PRODUCTS ARE MADE FROM HIGH DENSITY URETHANE AND COME FACTORY PRIMED