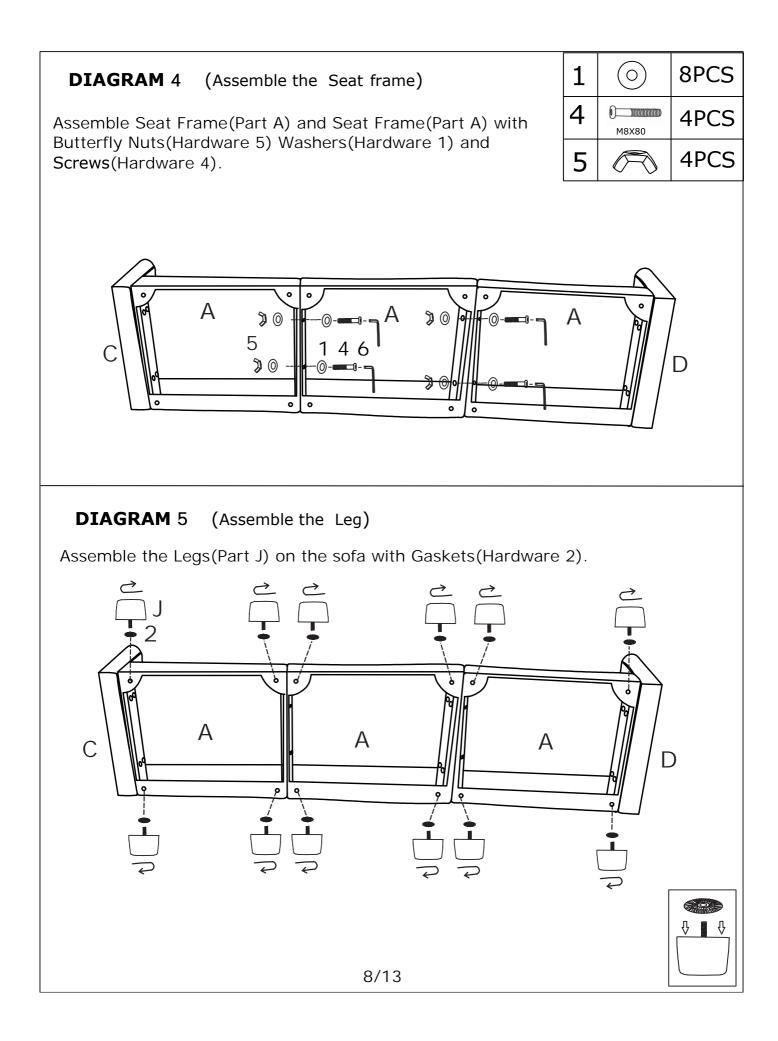

# **ASSEMBLY INSTRUCTION**

| HARDWARE |               |            |     |  |  |
|----------|---------------|------------|-----|--|--|
| NO       | DESCRIPTION   | SKETCH     | QTY |  |  |
| 1        | Washer        | $\bigcirc$ | 32  |  |  |
| 2        | Gasket        |            | 16  |  |  |
| 3        | Screws 8X60   |            | 20  |  |  |
| 4        | Screws 8X80   |            | 6   |  |  |
| 5        | Butterfly nut |            | 6   |  |  |
| 6        | Wrench        |            | 1   |  |  |