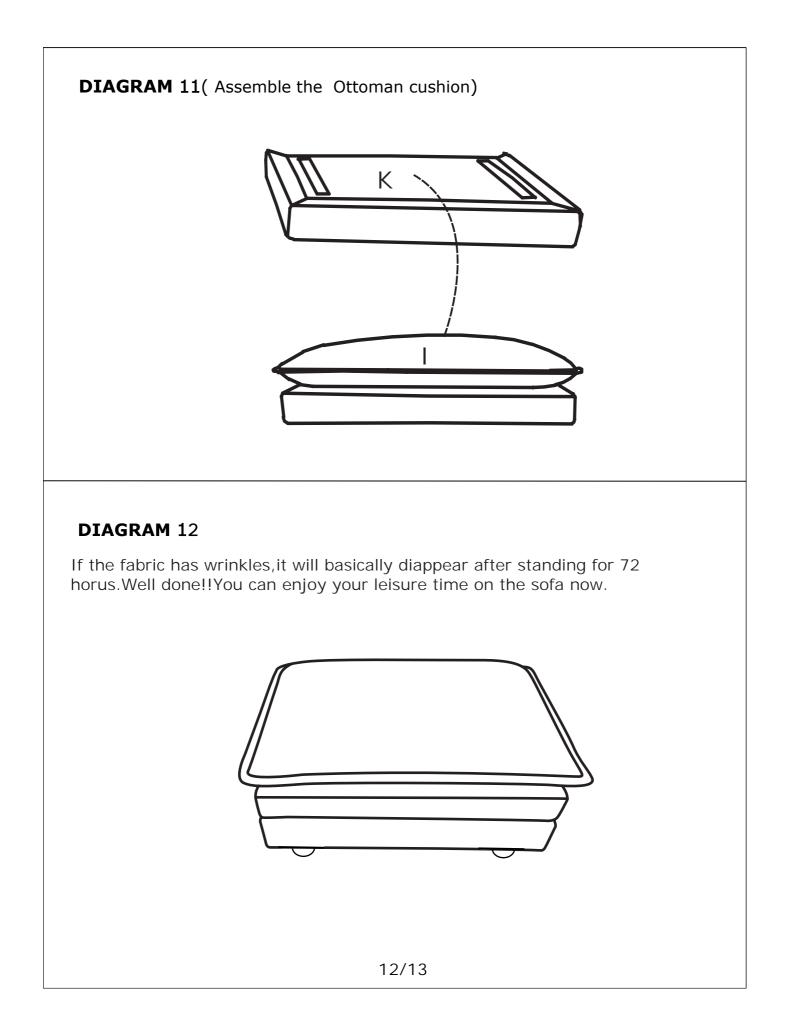

# **ASSEMBLY INSTRUCTION**

| PARTS LIST WF310615 |                 |        |     |  |  |
|---------------------|-----------------|--------|-----|--|--|
| NO                  | DESCRIPTION     | SKETCH | QTY |  |  |
| С                   | Left Armrest    |        | 1   |  |  |
| D                   | Right Armrest   |        | 1   |  |  |
| Н                   | Arm Pillow      |        | 2   |  |  |
| I                   | Ottoman cushion |        | 1   |  |  |
| J                   | Leg             |        | 4   |  |  |
| К                   | Ottoman frame   |        | 1   |  |  |