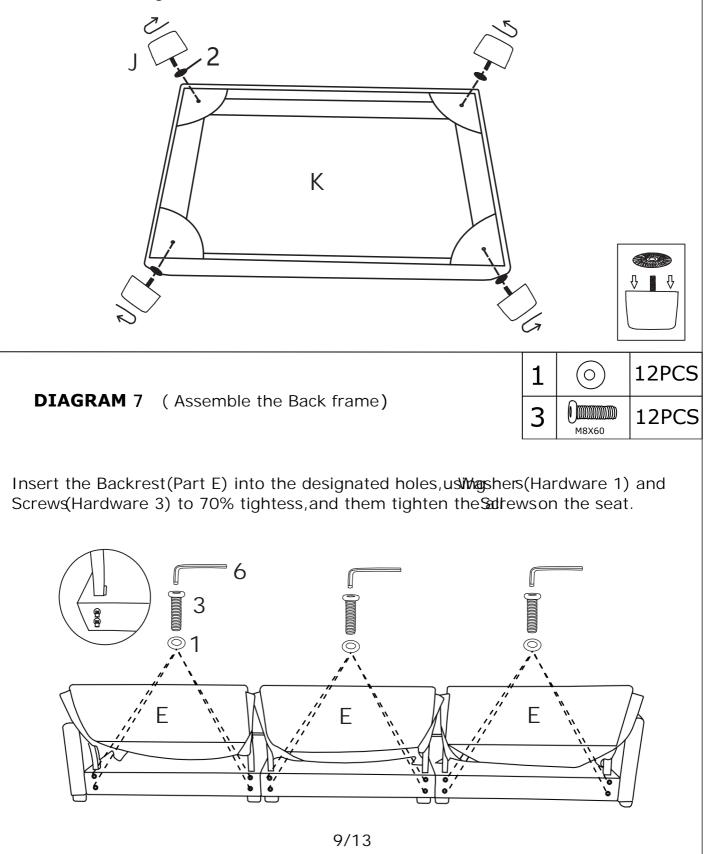

#### **DIAGRAM** 6 (Assemble the Leg)

Assemble the Legs(Part J) on the ottoman frame with Gaskets(Hardware 2) .