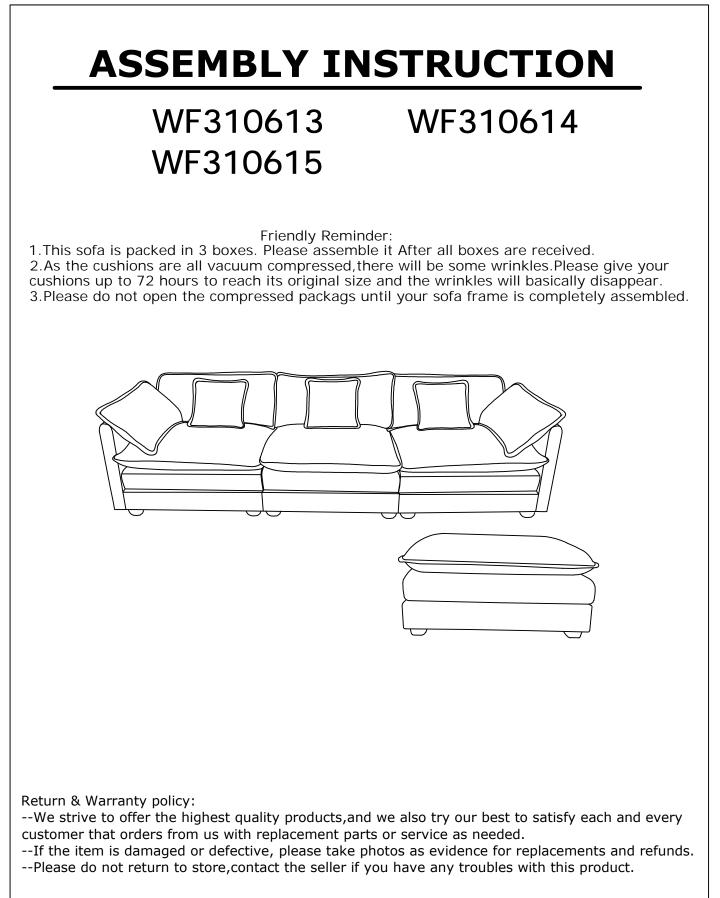

### **ASSEMBLY INSTRUCTION**

| PARTS LIST WF310613 |              |        |     |  |
|---------------------|--------------|--------|-----|--|
| NO                  | DESCRIPTION  | SKETCH | QTY |  |
| Α                   | Seat frame   |        | 2   |  |
| В                   | Seat cushion |        | 2   |  |
| E                   | Back frame   |        | 2   |  |
| F                   | Back cushion |        | 2   |  |
| G                   | Pillow       |        | 2   |  |
| J                   | Leg          |        | 8   |  |

| PARTS LIST WF310614 |              |        |     |  |
|---------------------|--------------|--------|-----|--|
| NO                  | DESCRIPTION  | SKETCH | QTY |  |
| A                   | Seat frame   |        | 1   |  |
| В                   | Seat cushion |        | 1   |  |
| Е                   | Back frame   |        | 1   |  |
| F                   | Back cushion |        | 1   |  |
| G                   | Pillow       |        | 1   |  |
| J                   | Leg          |        | 4   |  |
| 3/13                |              |        |     |  |

# **ASSEMBLY INSTRUCTION**

| PARTS LIST WF310615 |                 |        |     |  |  |
|---------------------|-----------------|--------|-----|--|--|
| NO                  | DESCRIPTION     | SKETCH | QTY |  |  |
| С                   | Left Armrest    |        | 1   |  |  |
| D                   | Right Armrest   |        | 1   |  |  |
| Н                   | Arm Pillow      |        | 2   |  |  |
| I                   | Ottoman cushion |        | 1   |  |  |
| J                   | Leg             |        | 4   |  |  |
| К                   | Ottoman frame   |        | 1   |  |  |