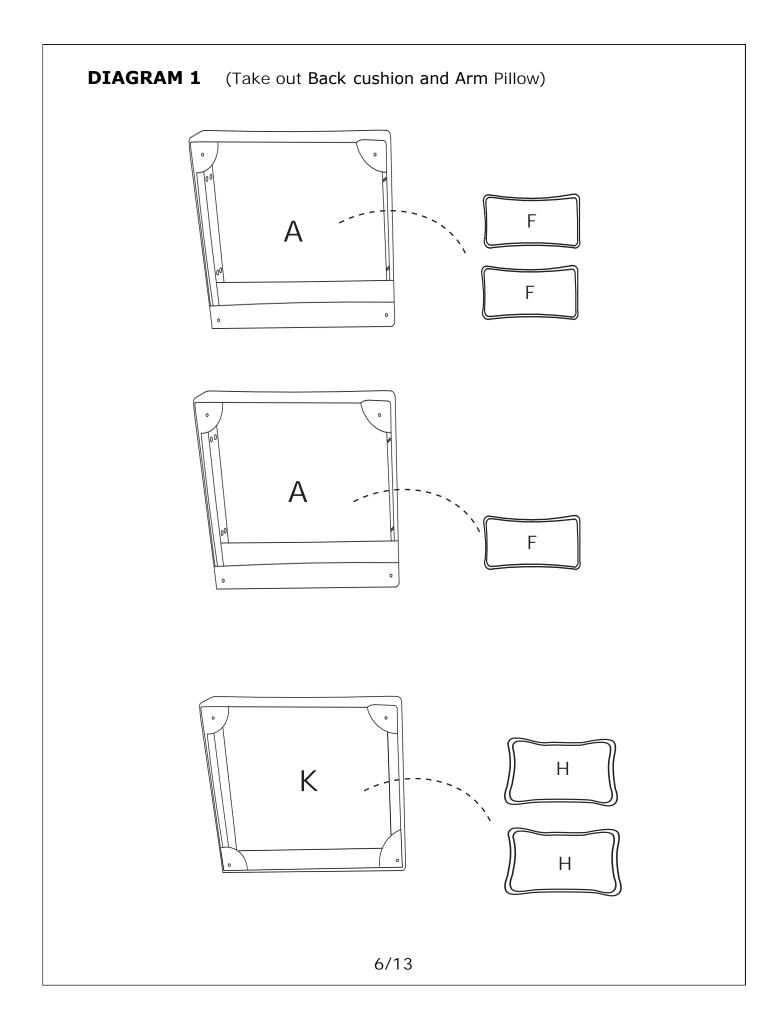

### TIPS:

1.Please do not open the compress packaging until your sofa frame is completely assembled.

2.Compress back cushions and pillows need to be fully fulfilled within 72 hours for your perfect use.