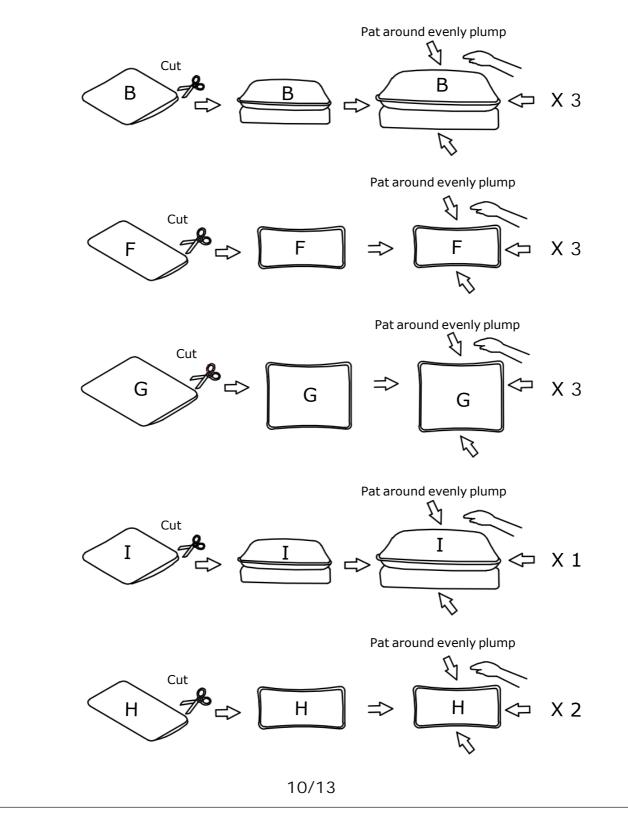

#### **DIAGRAM** 8

The cushions is packaged by vacuum compression. After cutting the package, it rebounds quickly within 4 hours. If the fabric has wrinkes, it will basically disappear after standing for 72 hours