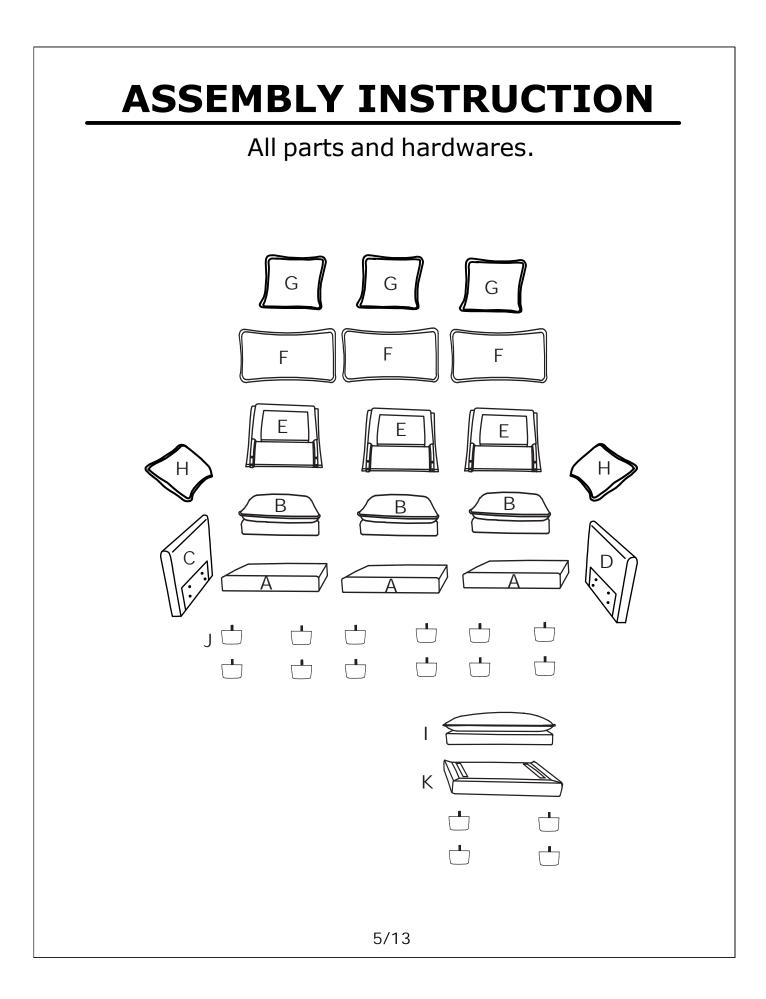

### **ASSEMBLY INSTRUCTION**

| PARTS LIST WF310613 |              |        |     |  |
|---------------------|--------------|--------|-----|--|
| NO                  | DESCRIPTION  | SKETCH | QTY |  |
| Α                   | Seat frame   |        | 2   |  |
| В                   | Seat cushion |        | 2   |  |
| E                   | Back frame   |        | 2   |  |
| F                   | Back cushion |        | 2   |  |
| G                   | Pillow       |        | 2   |  |
| J                   | Leg          |        | 8   |  |

| PARTS LIST WF310614 |              |        |     |  |
|---------------------|--------------|--------|-----|--|
| NO                  | DESCRIPTION  | SKETCH | QTY |  |
| A                   | Seat frame   |        | 1   |  |
| В                   | Seat cushion |        | 1   |  |
| Е                   | Back frame   |        | 1   |  |
| F                   | Back cushion |        | 1   |  |
| G                   | Pillow       |        | 1   |  |
| J                   | Leg          |        | 4   |  |
| 3/13                |              |        |     |  |

# **ASSEMBLY INSTRUCTION**

| PARTS LIST WF310615 |                 |        |     |  |  |
|---------------------|-----------------|--------|-----|--|--|
| NO                  | DESCRIPTION     | SKETCH | QTY |  |  |
| С                   | Left Armrest    |        | 1   |  |  |
| D                   | Right Armrest   |        | 1   |  |  |
| Н                   | Arm Pillow      |        | 2   |  |  |
| I                   | Ottoman cushion |        | 1   |  |  |
| J                   | Leg             |        | 4   |  |  |
| К                   | Ottoman frame   |        | 1   |  |  |