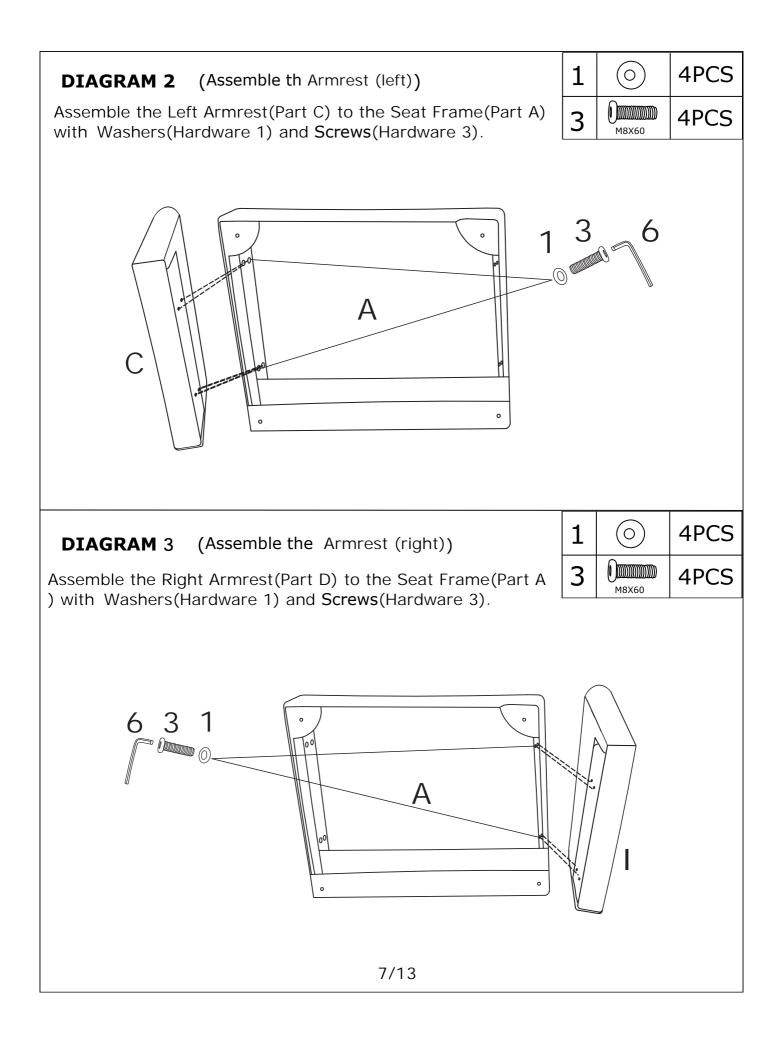

# **ASSEMBLY INSTRUCTION**

| PARTS LIST WF310615 |                 |        |     |  |  |
|---------------------|-----------------|--------|-----|--|--|
| NO                  | DESCRIPTION     | SKETCH | QTY |  |  |
| С                   | Left Armrest    |        | 1   |  |  |
| D                   | Right Armrest   |        | 1   |  |  |
| Н                   | Arm Pillow      |        | 2   |  |  |
| I                   | Ottoman cushion |        | 1   |  |  |
| J                   | Leg             |        | 4   |  |  |
| К                   | Ottoman frame   |        | 1   |  |  |