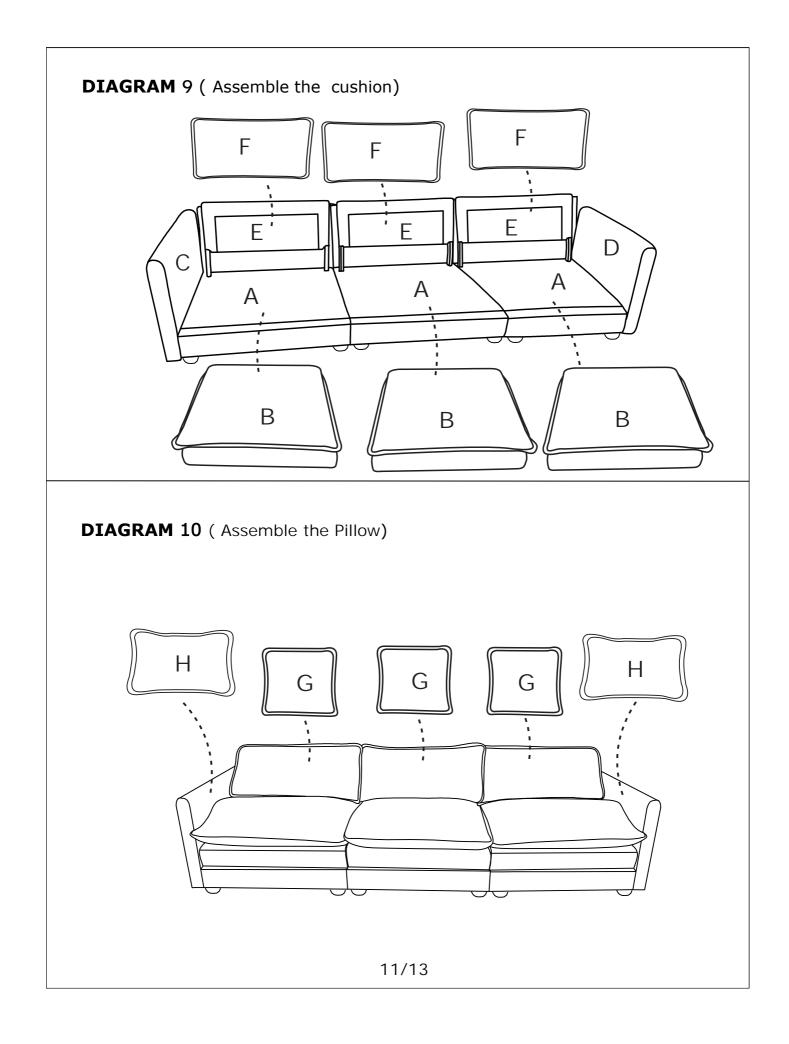

---|-----|--|--|
| NO                  | DESCRIPTION     | SKETCH | QTY |  |  |
| С                   | Left Armrest    |        | 1   |  |  |
| D                   | Right Armrest   |        | 1   |  |  |
| Н                   | Arm Pillow      |        | 2   |  |  |
| I                   | Ottoman cushion |        | 1   |  |  |
| J                   | Leg             |        | 4   |  |  |
| К                   | Ottoman frame   |        | 1   |  |  |









#### **DIAGRAM** 6 (Assemble the Leg)

Assemble the Legs(Part J) on the ottoman frame with Gaskets(Hardware 2) .



#### **DIAGRAM** 8

The cushions is packaged by vacuum compression. After cutting the package, it rebounds quickly within 4 hours. If the fabric has wrinkes, it will basically disappear after standing for 72 hours







### TIPS:

1.Please do not open the compress packaging until your sofa frame is completely assembled.

2.Compress back cushions and pillows need to be fully fulfilled within 72 hours for your perfect use.

3. Please keep children away from plastic bags or any small pieces of stuff.