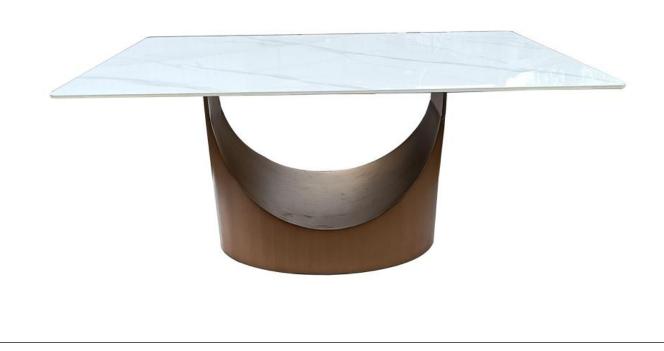

## Installation

| Hardware List                       |   | Hardware List       |   |
|-------------------------------------|---|---------------------|---|
| Table top                           | 1 | Table leg           | 1 |
| Support frame                       | 1 | 8x16mm screw        | 4 |
| 8x35mm screw                        | 4 | Washer              | 8 |
| spare 4x15mm Self-tapping<br>screws | 8 | Hexagonal screw tap | 1 |

Put the table top on the table leg, make sure the reserved screw holes of the table top and the frame are corresponding, tighten 8x16mm screws to finish the installation. This is a spare screw hole. When the 8x16mm screw fails to be screwed in, the hole can be fixed with a 4x15mm self-tapping screw. Either way will do.