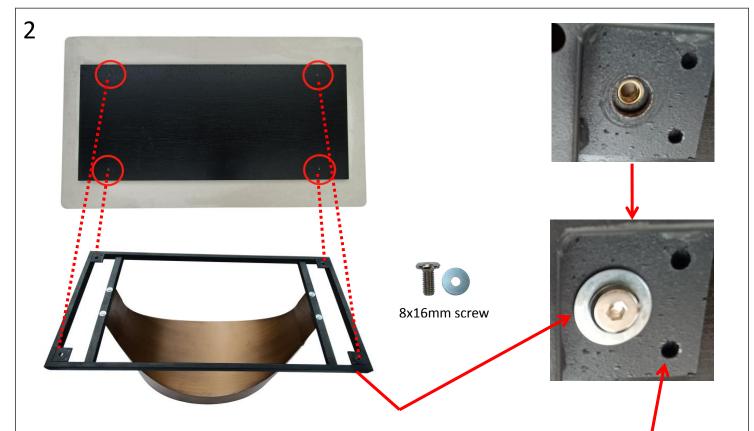

Put the table top on the table leg, make sure the reserved screw holes of the table top and the frame are corresponding, tighten 8x16mm screws to finish the installation. This is a spare screw hole. When the 8x16mm screw fails to be screwed in, the hole can be fixed with a 4x15mm self-tapping screw. Either way will do.