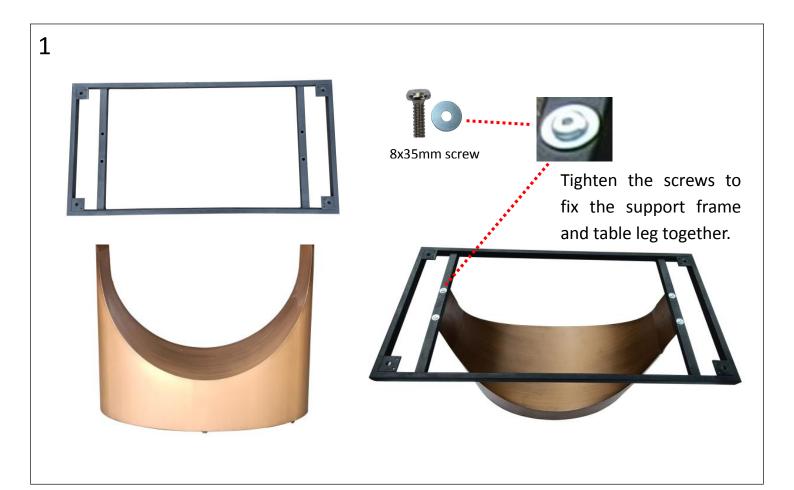

## Installation

| Hardware List                       |   | Hardware List       |   |
|-------------------------------------|---|---------------------|---|
| Table top                           | 1 | Table leg           | 1 |
| Support frame                       | 1 | 8x16mm screw        | 4 |
| 8x35mm screw                        | 4 | Washer              | 8 |
| spare 4x15mm Self-tapping<br>screws | 8 | Hexagonal screw tap | 1 |