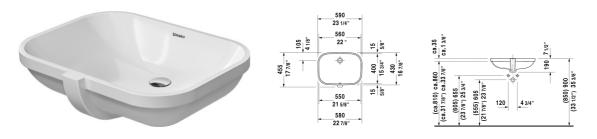

## D-Code Vanity basin # 0338560000

|< 22" Inch >|

| Vanity basin                                                                      | Dimension          | Weight  | Order number |
|-----------------------------------------------------------------------------------|--------------------|---------|--------------|
| undermount basin, with overflow, without faucet deck, hardware included, 22" Inch |                    |         |              |
| Colors                                                                            |                    |         |              |
| 00 White                                                                          |                    |         |              |
| Variant                                                                           |                    |         |              |
| ×                                                                                 | 22" x 15 3/4" Inch | 19.6 lb | 0338560000   |
| Infobox                                                                           |                    |         |              |
| Measurements of undercounter models represent interior m                          | neasurements       |         |              |
|                                                                                   |                    |         |              |
| Hardware for stone countertops, (with the exception of # 046651)                  |                    | 0.4 lb  | 005028       |
|                                                                                   |                    |         |              |
|                                                                                   |                    |         |              |

All drawings contain the necessary measurements which are subject to standard tolerances. They are stated in inch & mm and are non-binding. Exact measurements, in particular for customized installation scenarios, can only be taken from the finished ceramic piece.