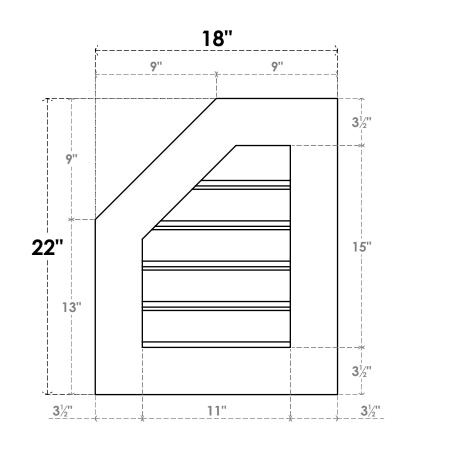

## GVPOL18X2201SF

18"W X 22"H HALF OCTAGON TOP LEFT SURFACE MOUNT PVC GABLE VENT: FUNCTIONAL, W/ 3-1/2"W X 1"P STANDARD FRAME

VENTING AREA: 9.78 SQ IN LOUVER HEIGHT: 3" LOUVER QTY: 5