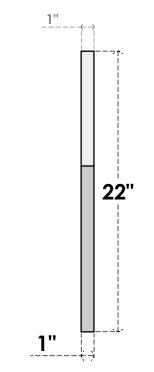

## GVPOL18X2201SF

18"W X 22"H HALF OCTAGON TOP LEFT SURFACE MOUNT PVC GABLE VENT: FUNCTIONAL, W/ 3-1/2"W X 1"P STANDARD FRAME

VENTING AREA: 9.78 SQ IN LOUVER HEIGHT: 3" LOUVER QTY: 5

## WORK

**EKENA MILLWORK** 2300 WEST MAIN ST. NOTES

FRONT

1. INSTALLATION TO BE COMPLETED IN ACCORDANCE WITH MANUFACTURER'S SPECIFICATIONS. 2. DRAWING MAY NOT BE TO SCALE

SIDE

THIS DRAWING IS INTENDED FOR DESIGN AND PLANNING PURPOSES ONLY.
ALL INFORMATION CONTAINED HEREIN WAS CURRENT AT THE TIME OF DEVELOPMENT BUT MUST BE REVIEWED AND APPROVED BY THE PRODUCT MANUFACTURER TO BE CONSIDERED ACCURATE.
ARCHITECTURAL GRADE PVC PRODUCTS ARE MADE FROM EXPANDED CELLULAR PVC AND COME NATURALLY WHITE BUT MAY BE