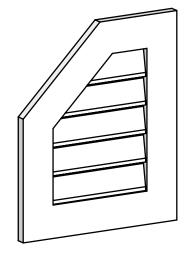

## GVPOL18X2201SF

18"W X 22"H HALF OCTAGON TOP LEFT SURFACE MOUNT PVC GABLE VENT: FUNCTIONAL, W/ 3-1/2"W X 1"P STANDARD FRAME

VENTING AREA: 9.78 SQ IN LOUVER HEIGHT: 3" LOUVER QTY: 5