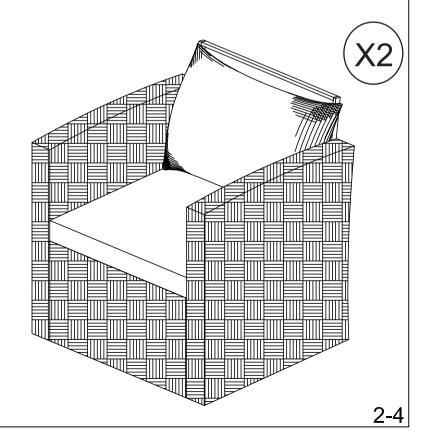

# SAFAVIEH

Weight Capacity : 275 lbs (single seat) 550 lbs (two person seat)

Warning : Do not stand on bench Warning : Do not over torque bolts/screws

Model# PAT7700-3/3 Product Dimensions 31.50"x31.50"x28.94"H(Chair)