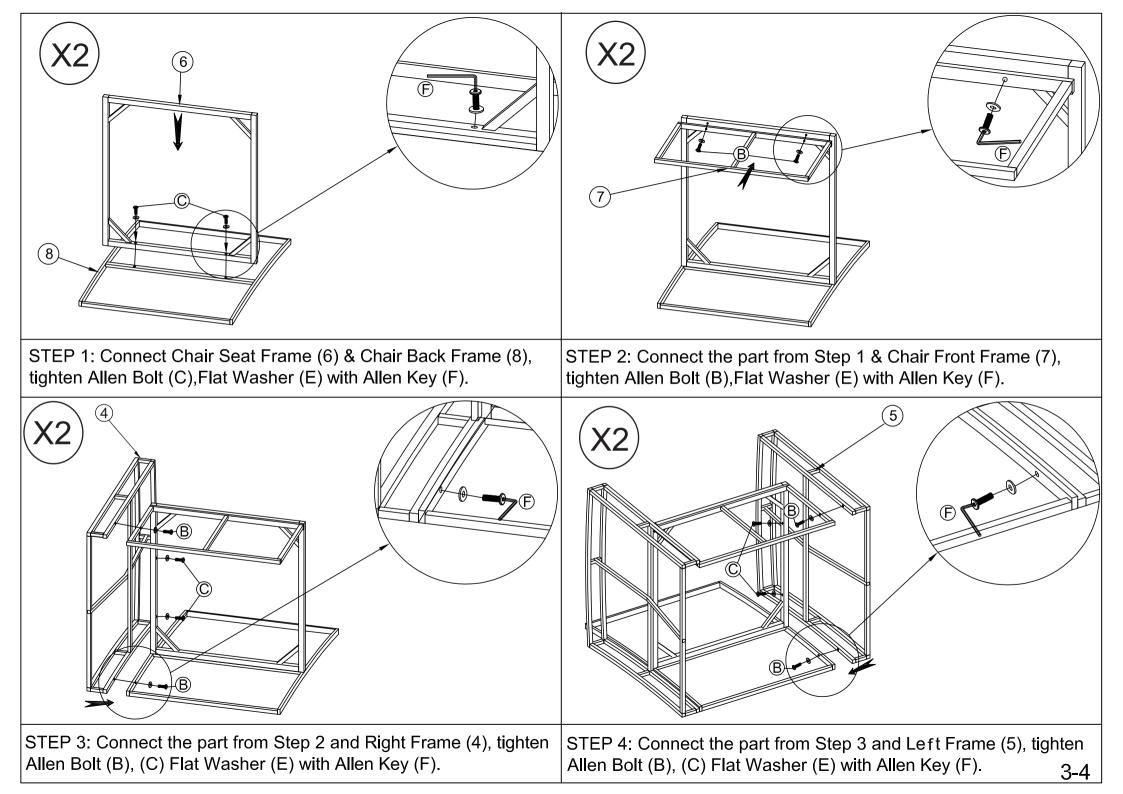

| Part List and Hardware List |                       |            |          |  |  |  |
|-----------------------------|-----------------------|------------|----------|--|--|--|
| PIECE                       | DESCRIPTION           | PICTURE    | QUANTITY |  |  |  |
| 4                           | Right Frame           | Ħ          | 2X       |  |  |  |
| 5                           | Left Frame            | Ħ          | 2X       |  |  |  |
| 6                           | Chalr Seat Frame      |            | 2X       |  |  |  |
| 7                           | Chair Front Frame     |            | 2X       |  |  |  |
| 8                           | Chair Back Frame      | Η          | 2X       |  |  |  |
| 13                          | Chair Seat cushion    | $\Diamond$ | 2X       |  |  |  |
| 15                          | Chair Back cushion    |            | 2X       |  |  |  |
| В                           | Allen bolt(M6x30 mm)  | ٠          | 12X      |  |  |  |
| С                           | Allen bolt(M6x40 mm)  | <b>~</b>   | 12X      |  |  |  |
| D                           | Allen bolt(M6x100 mm) | 0          | 4X       |  |  |  |
| Е                           | Flat Washer           | 0          | 32X      |  |  |  |
| F                           | Allen Key             |            | 1X       |  |  |  |