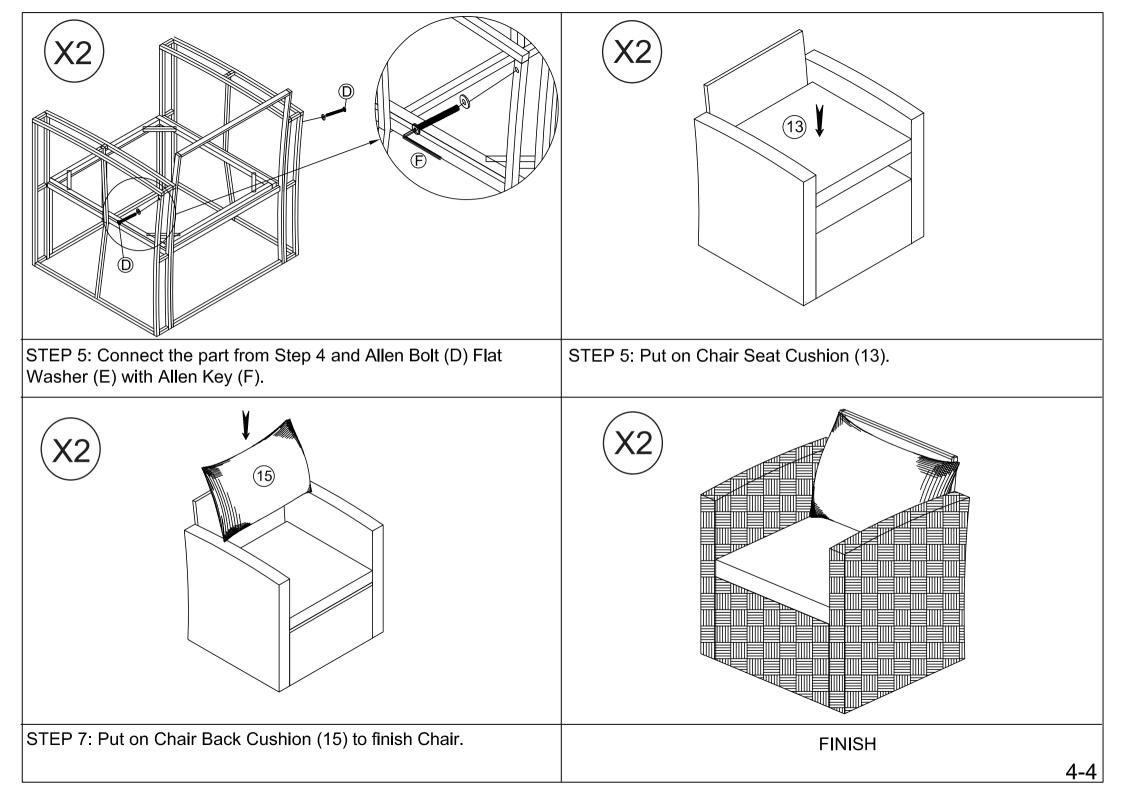

| Part List and Hardware List |                       |            |          |  |  |  |
|-----------------------------|-----------------------|------------|----------|--|--|--|
| PIECE                       | DESCRIPTION           | PICTURE    | QUANTITY |  |  |  |
| 4                           | Right Frame           | Ħ          | 2X       |  |  |  |
| 5                           | Left Frame            | Ħ          | 2X       |  |  |  |
| 6                           | Chalr Seat Frame      |            | 2X       |  |  |  |
| 7                           | Chair Front Frame     |            | 2X       |  |  |  |
| 8                           | Chair Back Frame      | Η          | 2X       |  |  |  |
| 13                          | Chair Seat cushion    | $\Diamond$ | 2X       |  |  |  |
| 15                          | Chair Back cushion    |            | 2X       |  |  |  |
| В                           | Allen bolt(M6x30 mm)  | ٠          | 12X      |  |  |  |
| С                           | Allen bolt(M6x40 mm)  | <b>~</b>   | 12X      |  |  |  |
| D                           | Allen bolt(M6x100 mm) | 0          | 4X       |  |  |  |
| Е                           | Flat Washer           | 0          | 32X      |  |  |  |
| F                           | Allen Key             |            | 1X       |  |  |  |