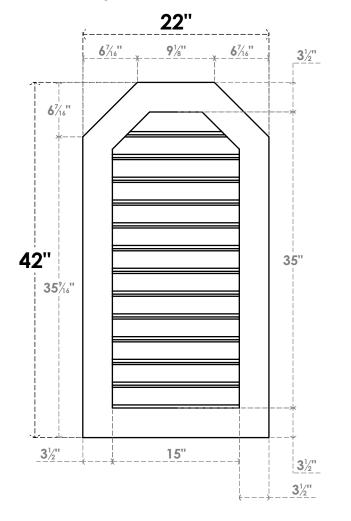

## **GVPOT22X4201SF**

22"W X 42"H OCTAGONAL TOP SURFACE MOUNT PVC GABLE VENT: FUNCTIONAL, W/ 3-1/2"W X 1"P STANDARD FRAME

**VENTING AREA: 44.15 SQ IN** 

LOUVER HEIGHT: 2 3/4"

LOUVER QTY: 13

**FRONT** 

SIDE

EKENA MILLWORK 2300 WEST MAIN ST. CLARKSVILLE, TX 75426 TOLL FREE: 866-607-0453 WWW.EKENAMILLWORK.COM