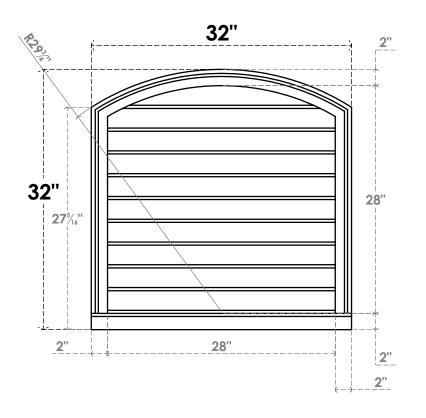

## GVPAR32X3203SN

32"W X 32"H ARCH TOP SURFACE MOUNT PVC GABLE VENT: NON-FUNCTIONAL, W/ 2"W X 2"P **BRICKMOULD SILL FRAME** 

**FRONT** 

SIDE

LOUVER HEIGHT: 2 3/4"

LOUVER QTY: 10

**EKENA MILLWORK** 2300 WEST MAIN ST. CLARKSVILLE, TX 75426 TOLL FREE: 866-607-0453 WWW.EKENAMILLWORK.COM