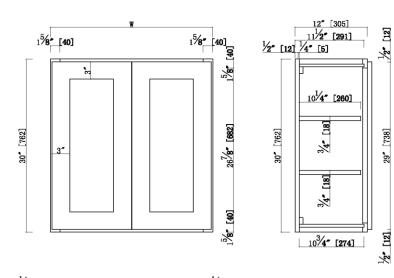

#### Dimensions

#### 3" Wide Shaker Door

3/4"Solid maple face frame, Fully overlay with 1/4" reveal MDF with wood veneer for door center for espresso finish 3/4" solid maple door frame for espresso finish 3/4" Premium HDF door for white finish Soft-closing hinge, 6 way adjustable 1/2" plywood with poplar veneer for side panels, bottom panels Metal Clips connectors, two adjustable shelf RTA construction, CARB P2 compliant Espresso finish