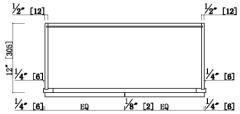

# **Two Door Wall Cabinet**

### Specifications

#### 3" Wide Shaker Door

3/4"Solid maple face frame, Fully overlay with 1/4" reveal MDF with wood veneer for door center for espresso finish 3/4" solid maple door frame for espresso finish 3/4" Premium HDF door for white finish Soft-closing hinge, 6 way adjustable 1/2" plywood with poplar veneer for side panels, bottom panels Metal Clips connectors, two adjustable shelf RTA construction, CARB P2 compliant Espresso finish



#### Dimensions





## Warranty & Compliances

| Warranty         | Limited 1 year warranty |
|------------------|-------------------------|
| California 93120 | Compliant               |



**Finishes/Colors** 

| Espresso Finish | White Finish    |
|-----------------|-----------------|
| 24" x 12" x 30" | 24" x 12" x 30" |
| 27" x 12" x 30" | 27" x 12" x 30" |
| 30" x 12" x 30" | 30" x 12" x 30" |
| 33" x 12" x 30" | 33" x 12" x 30" |
| 36" x 12" x 30" | 36" x 12" x 30" |