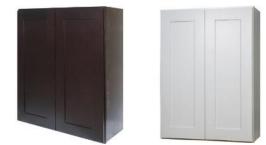

# **Two Door Wall Cabinet**

#### 3" Wide Shaker Door

3/4"Solid maple face frame, Fully overlay with 1/4" reveal MDF with wood veneer for door center for espresso finish 3/4" solid maple door frame for espresso finish 3/4" Premium HDF door for white finish Soft-closing hinge, 6 way adjustable 1/2" plywood with poplar veneer for side panels, bottom panels Metal Clips connectors, two adjustable shelf RTA construction, CARB P2 compliant Espresso finish