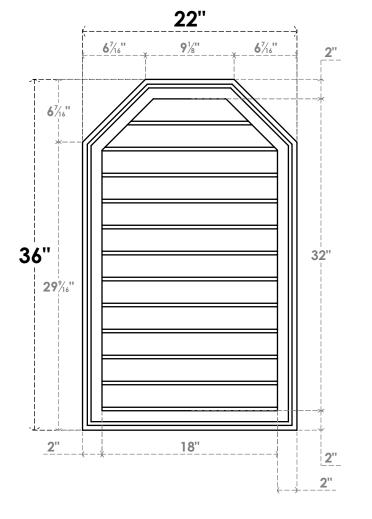

## GVPOT22X3602SN

22"W X 36"H OCTAGONAL TOP SURFACE MOUNT PVC GABLE VENT: NON-FUNCTIONAL, W/ 2"W X 1-1/2"P BRICKMOULD FRAME

LOUVER HEIGHT: 2 5/8"

LOUVER QTY: 12

**FRONT** 

SIDE

**EKENA MILLWORK** 2300 WEST MAIN ST. CLARKSVILLE, TX 75426 TOLL FREE: 866-607-0453 WWW.EKENAMILLWORK.COM