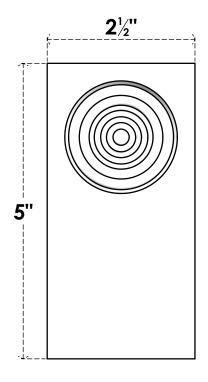

## PBP025X050X050FOS02

2 1/2"W X 5"H X 1/2"P STANDARD FOSTER BULLSEYE PLINTH BLOCK WITH SQUARE EDGE, ARCHITECTURAL GRADE PVC

**FRONT** 