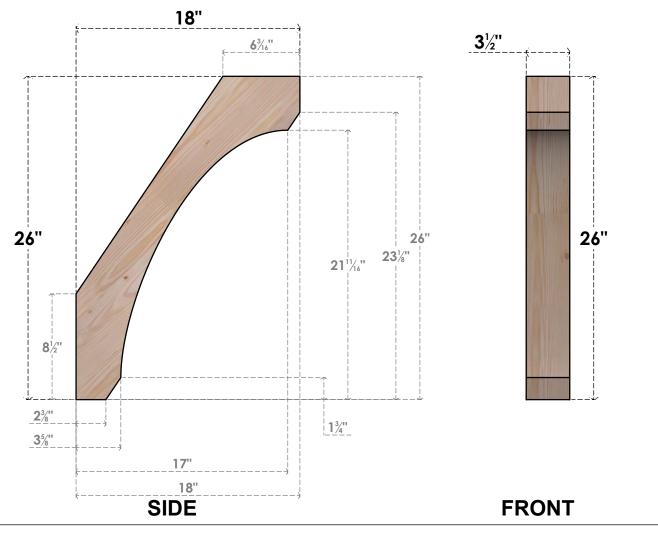

## BRC04X18X26LEC00SDF

3 1/2"W X 18"D X 26"H LEGACY SMOOTH BRACE, DOUGLAS FIR

**EKENA MILLWORK** 2300 WEST MAIN ST. CLARKSVILLE, TX 75426 TOLL FREE: 866-607-0453 WWW.EKENAMILLWORK.COM