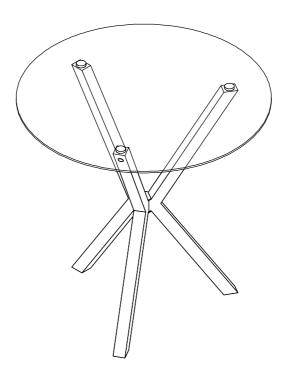

#### PARTS IDENTIFICATION

B1: TOP

AN GLASS TOP

B2: BASE

BN METAL LEG

3PCS

CN TRIANGLE TOP COVER

DN TRIANGLE BOTTOM COVER