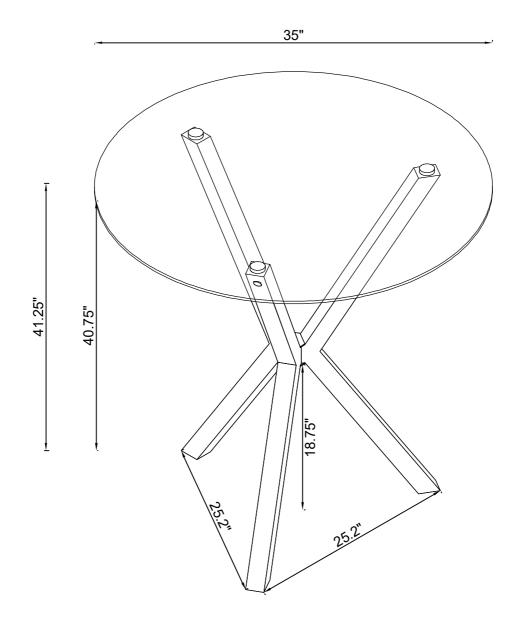

# ASSEMBLY INSTRUCTIONS STEP 2

Product Size: 889 DIA X 1048H (MM)

Product Size : 35" DIA X 41  $\frac{1}{4}$ "

Note: Dimension tolerance ±5%