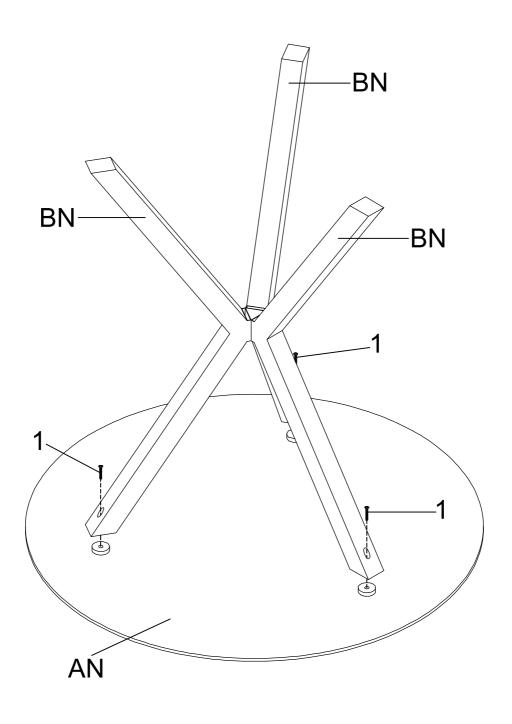

### ZN HARDWARE IDENTIFICATION

PAGE 2 OF 5

STEP 1

Do not tighten until each step is completed or instructed.