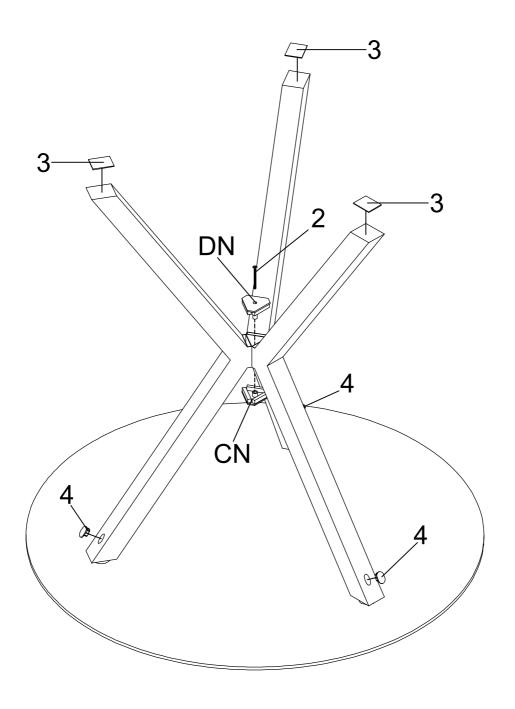

# ASSEMBLY INSTRUCTIONS STEP 2

Product Size: 889 DIA X 1048H (MM)

Product Size : 35" DIA X 41  $\frac{1}{4}$ "

Note: Dimension tolerance ±5%