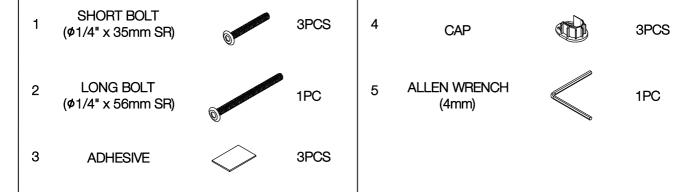

### ZN HARDWARE IDENTIFICATION

PAGE 2 OF 5

STEP 1

Do not tighten until each step is completed or instructed.