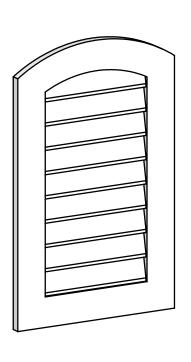

## GVPAR20X3201SN

20"W X 32"H ARCH TOP SURFACE MOUNT PVC GABLE VENT: NON-FUNCTIONAL, W/ 3-1/2"W X 1"P STANDARD FRAME

**FRONT** 

SIDE

LOUVER HEIGHT: 2 3/4"

LOUVER QTY: 9

EKENA MILLWORK 2300 WEST MAIN ST. CLARKSVILLE, TX 75426 TOLL FREE: 866-607-0453 WWW.EKENAMILLWORK.COM