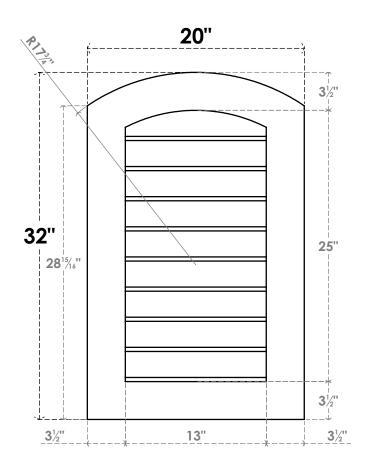

## GVPAR20X3201SN

20"W X 32"H ARCH TOP SURFACE MOUNT PVC GABLE VENT: NON-FUNCTIONAL, W/ 3-1/2"W X 1"P STANDARD FRAME

**FRONT** 

SIDE

LOUVER HEIGHT: 2 3/4"

LOUVER QTY: 9

EKENA MILLWORK 2300 WEST MAIN ST. CLARKSVILLE, TX 75426 TOLL FREE: 866-607-0453 WWW.EKENAMILLWORK.COM