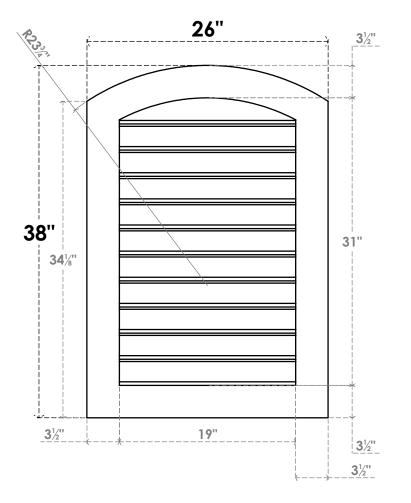

## GVPAR26X3801SF

26"W X 38"H ARCH TOP SURFACE MOUNT PVC GABLE VENT: FUNCTIONAL, W/ 3-1/2"W X 1"P STANDARD FRAME

**FRONT** 

SIDE

**VENTING AREA: 47.5 SQ IN** 

LOUVER HEIGHT: 2 7/8"

LOUVER QTY: 11

EKENA MILLWORK 2300 WEST MAIN ST. CLARKSVILLE, TX 75426 TOLL FREE: 866-607-0453 WWW.EKENAMILLWORK.COM