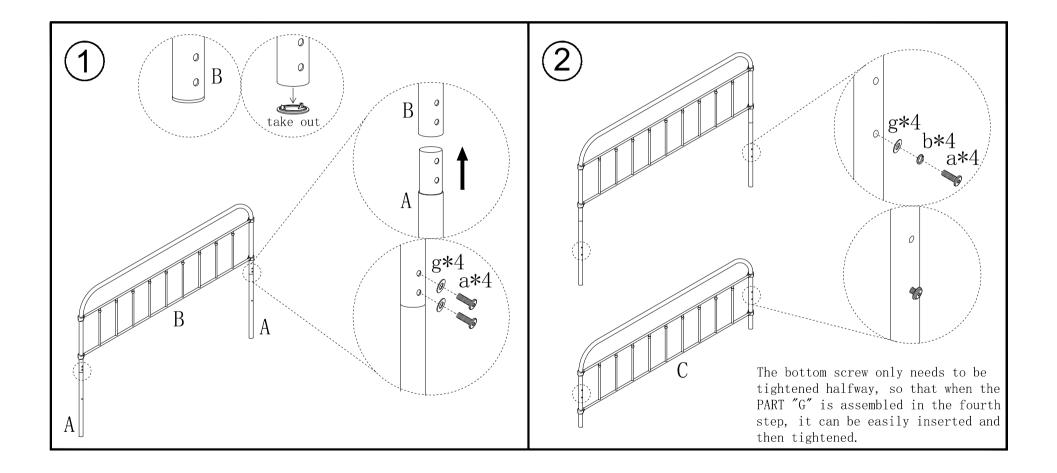

### ASSEMBLY INSTRUCTION <



#### MODEL NUMBER:

#### NOTES:

- The item is only intended to be used indoors. The product must be assembled and used in accordance with the provisions of the manual.
- It is recommended that assembly is undertaken by about 2 adults. Please read assembly instructions before assembly and strictly adhere to each step outlined.Estimated assembly time is 30 minutes.

#### WARNING:

 WARNIND FOR YOUNG CHILDREN - This product contains small components, please ensure that they are kept away from small children while assembling.

PARTS LIST



#### NOTE: PLEASE DO NOT TIGHTEN THE BOLTS UNTIL ALL FIXED













#### Warranty Information:

We warranty this product to be free from defects in materials. This warranty covers one year from the date of original purchase. If u have any query about bed, pls contact our after-sale support email.