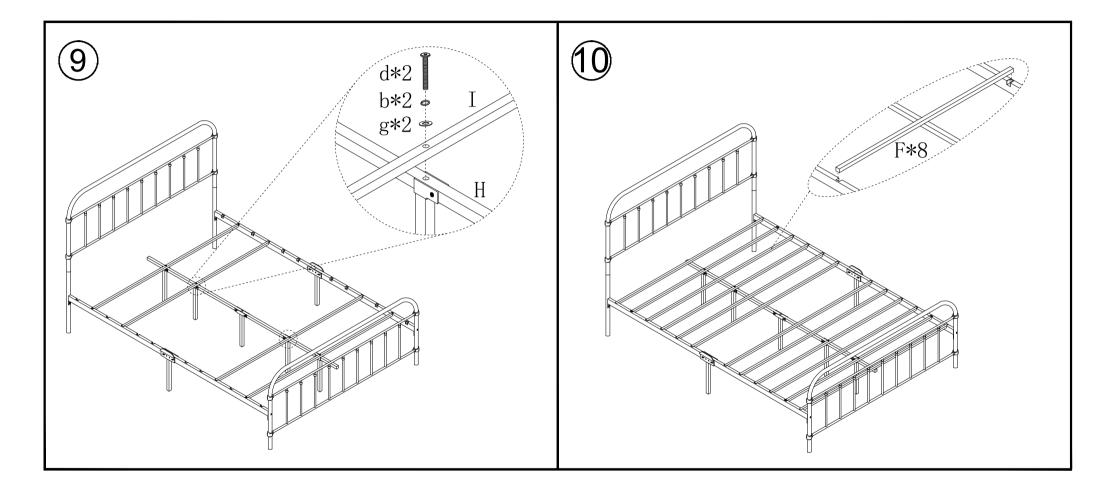

### ASSEMBLY INSTRUCTION <



#### MODEL NUMBER:

#### NOTES:

- The item is only intended to be used indoors. The product must be assembled and used in accordance with the provisions of the manual.
- It is recommended that assembly is undertaken by about 2 adults. Please read assembly instructions before assembly and strictly adhere to each step outlined.Estimated assembly time is 30 minutes.

#### WARNING:

 WARNIND FOR YOUNG CHILDREN - This product contains small components, please ensure that they are kept away from small children while assembling.

PARTS LIST



#### NOTE: PLEASE DO NOT TIGHTEN THE BOLTS UNTIL ALL FIXED













#### Warranty Information:

We warranty this product to be free from defects in materials. This warranty covers one year from the date of original purchase. If u have any query about bed, pls contact our after-sale support email.