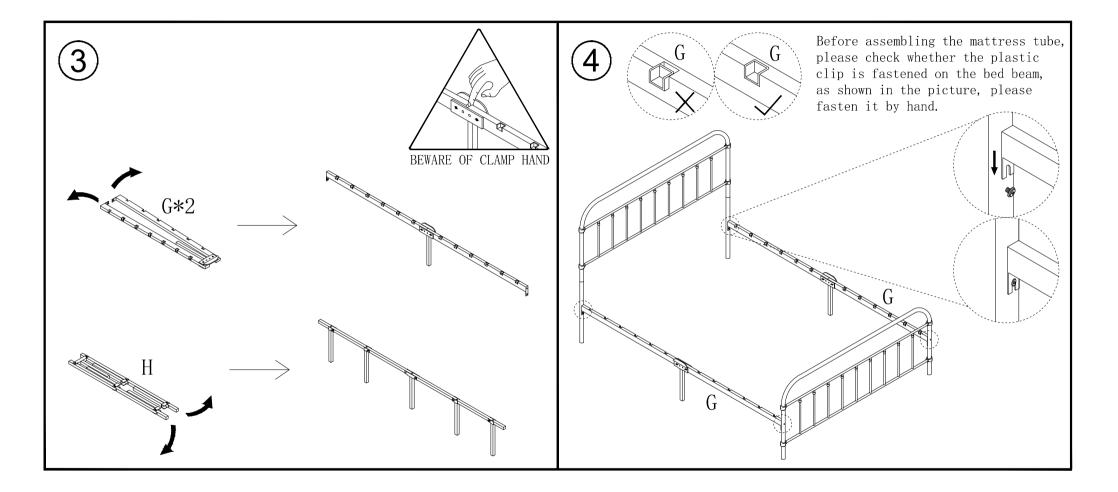

### ASSEMBLY INSTRUCTION <



#### MODEL NUMBER:

#### NOTES:

- The item is only intended to be used indoors. The product must be assembled and used in accordance with the provisions of the manual.
- It is recommended that assembly is undertaken by about 2 adults. Please read assembly instructions before assembly and strictly adhere to each step outlined.Estimated assembly time is 30 minutes.

#### WARNING:

 WARNIND FOR YOUNG CHILDREN - This product contains small components, please ensure that they are kept away from small children while assembling.

PARTS LIST



#### NOTE: PLEASE DO NOT TIGHTEN THE BOLTS UNTIL ALL FIXED













#### Warranty Information:

We warranty this product to be free from defects in materials. This warranty covers one year from the date of original purchase. If u have any query about bed, pls contact our after-sale support email.