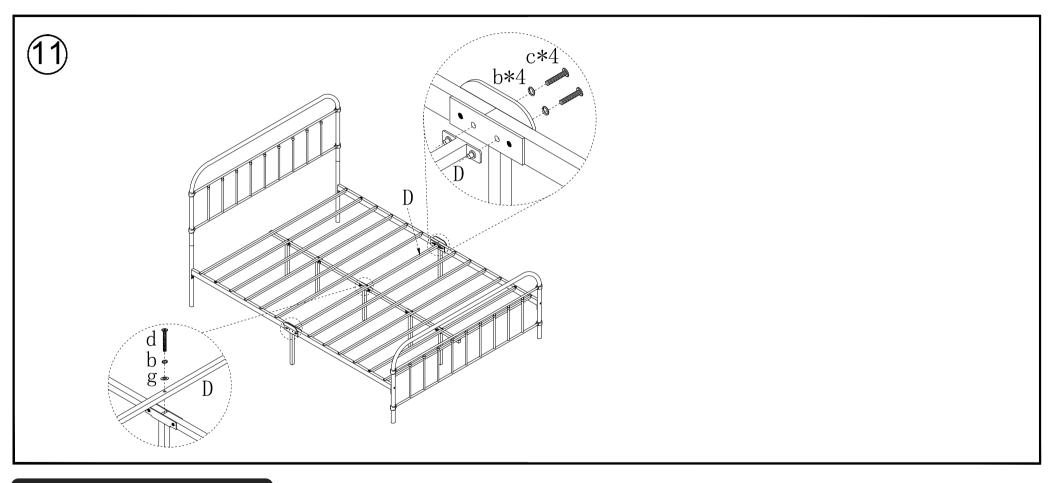

### ASSEMBLY INSTRUCTION <



#### MODEL NUMBER:

#### NOTES:

- The item is only intended to be used indoors. The product must be assembled and used in accordance with the provisions of the manual.
- It is recommended that assembly is undertaken by about 2 adults. Please read assembly instructions before assembly and strictly adhere to each step outlined.Estimated assembly time is 30 minutes.

#### WARNING:

 WARNIND FOR YOUNG CHILDREN - This product contains small components, please ensure that they are kept away from small children while assembling.

PARTS LIST



#### NOTE: PLEASE DO NOT TIGHTEN THE BOLTS UNTIL ALL FIXED













#### Warranty Information:

We warranty this product to be free from defects in materials. This warranty covers one year from the date of original purchase. If u have any query about bed, pls contact our after-sale support email.