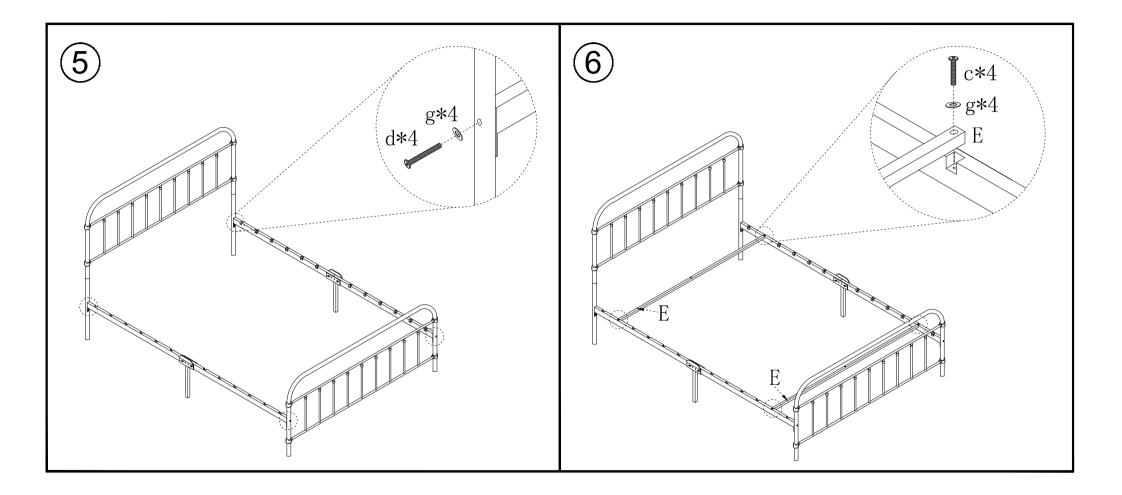

### ASSEMBLY INSTRUCTION <



#### MODEL NUMBER:

#### NOTES:

- The item is only intended to be used indoors. The product must be assembled and used in accordance with the provisions of the manual.
- It is recommended that assembly is undertaken by about 2 adults. Please read assembly instructions before assembly and strictly adhere to each step outlined.Estimated assembly time is 30 minutes.

#### WARNING:

 WARNIND FOR YOUNG CHILDREN - This product contains small components, please ensure that they are kept away from small children while assembling.

PARTS LIST



#### NOTE: PLEASE DO NOT TIGHTEN THE BOLTS UNTIL ALL FIXED













#### Warranty Information:

We warranty this product to be free from defects in materials. This warranty covers one year from the date of original purchase. If u have any query about bed, pls contact our after-sale support email.