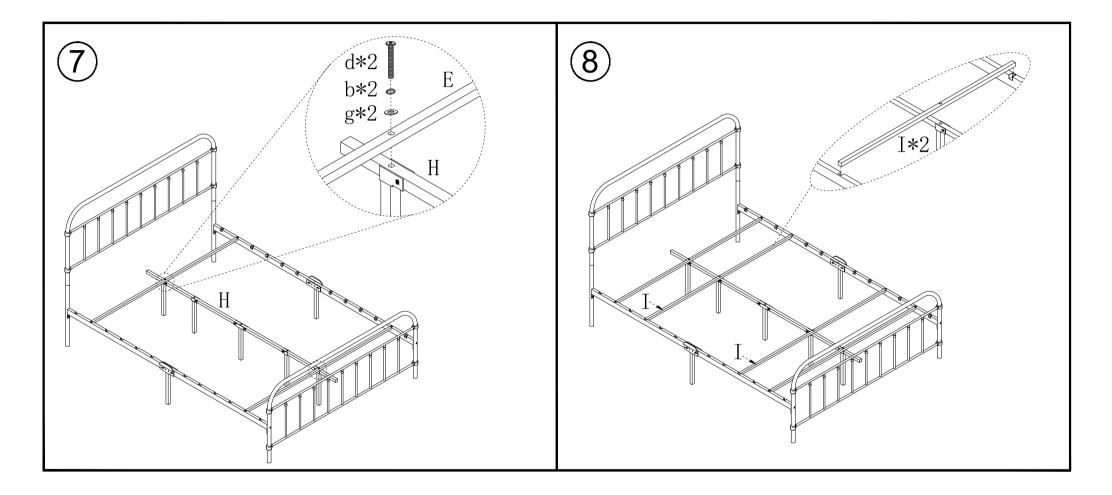

### ASSEMBLY INSTRUCTION <



#### MODEL NUMBER:

#### NOTES:

- The item is only intended to be used indoors. The product must be assembled and used in accordance with the provisions of the manual.
- It is recommended that assembly is undertaken by about 2 adults. Please read assembly instructions before assembly and strictly adhere to each step outlined.Estimated assembly time is 30 minutes.

#### WARNING:

 WARNIND FOR YOUNG CHILDREN - This product contains small components, please ensure that they are kept away from small children while assembling.

PARTS LIST



#### NOTE: PLEASE DO NOT TIGHTEN THE BOLTS UNTIL ALL FIXED













#### Warranty Information:

We warranty this product to be free from defects in materials. This warranty covers one year from the date of original purchase. If u have any query about bed, pls contact our after-sale support email.