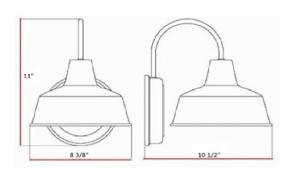

ASSEMBLED DIMENSIONS: 8.38" L × I I" H × I 0.5" D

Steel

WEIGHT: 1.36 lbs.

**BACKPLATE DIMENSIONS:** 6.13" H x 6.13" W

CANOPY CEILING DIMENSIONS: N/A

**GLASS/SHADE DIMENSIONS:** 5.5" H × 8.25" L × 8.25" D

**GLASS/SHADE MATERIAL:** Metal GLASS/SHADE TYPE: N/A **GLASS/SHADE COLOR:** Galvanized