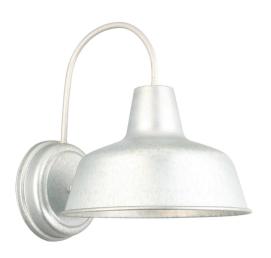

## I-Light Outdoor Wall Light 8"

## **OUTDOOR LIGHTING**

## Galvanized





## **SPECIFICATIONS**

**MOUNTING:** Wall Mount

SLOPED CEILING ADAPTABLE:

LAMPTYPE I: I lamp 60W Incandescent A19

Medium base bulb

**BULB INCLUDED:** No WATTS PER BULB: 60W TOTAL WATTAGE: 60W **DIMMABLE:** Yes MATERIAL CONSTRUCTION:

ASSEMBLED DIMENSIONS: 8.38" L × I I" H × I 0.5" D

Steel

WEIGHT: 1.36 lbs.

**BACKPLATE DIMENSIONS:** 6.13" H x 6.13" W

CANOPY CEILING DIMENSIONS: N/A

**GLASS/SHADE DIMENSIONS:** 5.5" H × 8.25" L × 8.25" D

**GLASS/SHADE MATERIAL:** Metal GLASS/SHADE TYPE: N/A **GLASS/SHADE COLOR:** Galvanized

N/A LED BRIGHTNESS (LUMENS):

LED COLOR CORRELATED TEMPERATURE (CCT): N/A

LED COLOR RENDERING INDEX (CRI): N/A

LED EFFICACY: N/A

LED AVERAGE RATED LIFE: N/A

**ENERGY EFFICIENT:** No

LIGHTING AMPS: 0.5

**VOLTAGE:** 120V

WARRANTY: 10-Year limited warrant