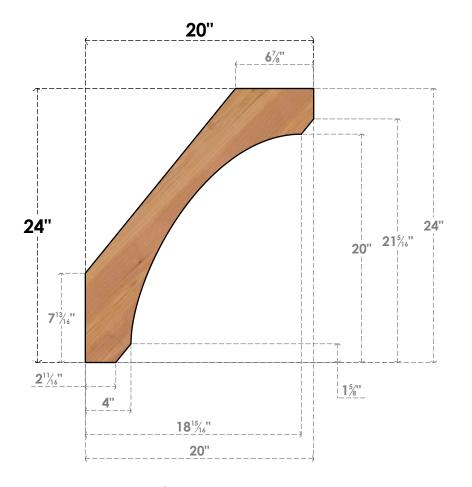

## BRC06X20X24LEC00SWR

5 1/2"W X 20"D X 24"H LEGACY SMOOTH BRACE, WESTERN RED CEDAR

SIDE