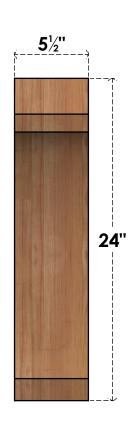

## BRC06X20X24LEC00SWR

5 1/2"W X 20"D X 24"H LEGACY SMOOTH BRACE, WESTERN RED CEDAR

SIDE

## **FRONT**

**EKENA MILLWORK** 2300 WEST MAIN ST. CLARKSVILLE, TX 75426 TOLL FREE: 866-607-0453 WWW.EKENAMILLWORK.COM