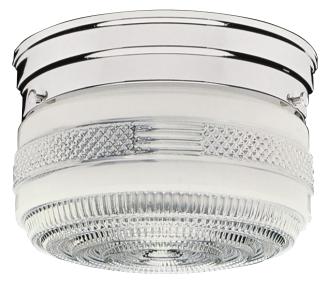

## 2-Light Ceiling Light

## Polished Chrome

GLASS/SHADE DIMENSIONS:  $4" H \times 8.27" L \times 8.27" D$ 

GLASS/SHADE MATERIAL: Glass
GLASS/SHADE TYPE: Prismatic
GLASS/SHADE COLOR: Clear

LED BRIGHTNESS (LUMENS): N/A

LED COLOR CORRELATED TEMPERATURE (CCT): N/A