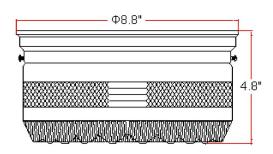

120W

DIMMABLE:

MATERIAL CONSTRUCTION:

Steel

ASSEMBLED DIMENSIONS:  $4.8" \ H \times 8.8" \ L \times 8.8" \ D$ 

WEIGHT: 3.10 lbs.

BACKPLATE DIMENSIONS: N/A

**CANOPY/PLATE DIMENSIONS:** n/a"  $H \times 8.8$ " D

GLASS/SHADE DIMENSIONS:  $4" H \times 8.27" L \times 8.27" D$ 

GLASS/SHADE MATERIAL: Glass
GLASS/SHADE TYPE: Prismatic
GLASS/SHADE COLOR: Clear

LED BRIGHTNESS (LUMENS): N/A

LED COLOR CORRELATED TEMPERATURE (CCT): N/A