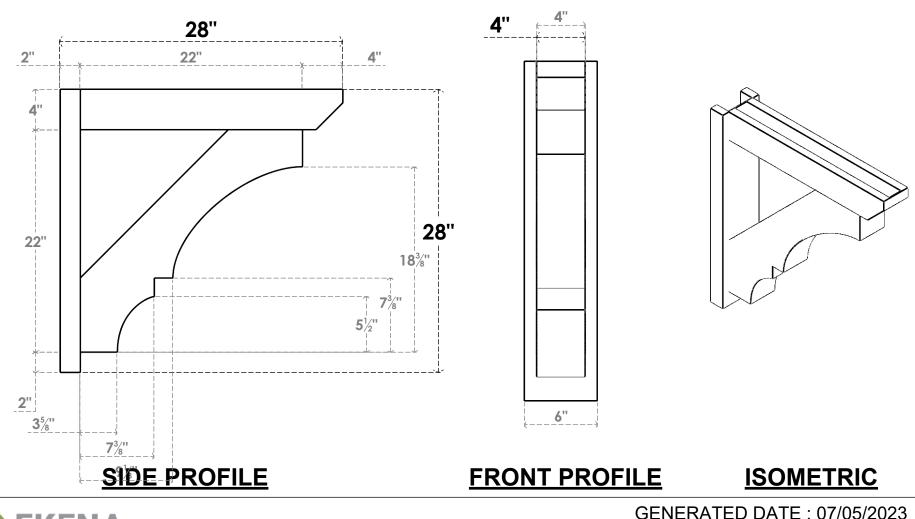

## ITEM NUMBER: OUTUROC040X060X28000X28000X040X020X040BOA24RCPR

4"W TOP X 6"W BACK X 28"D X 28"H X 4"T TOP X 2"T BACK TIMBERTHANE ROUGH CEDAR BALBOA FAUX WOOD OPEN OUTLOOKER, SLAT TOP AND BLOCK BACK, 4"W CLOSED BRACE, PRIMED TAN