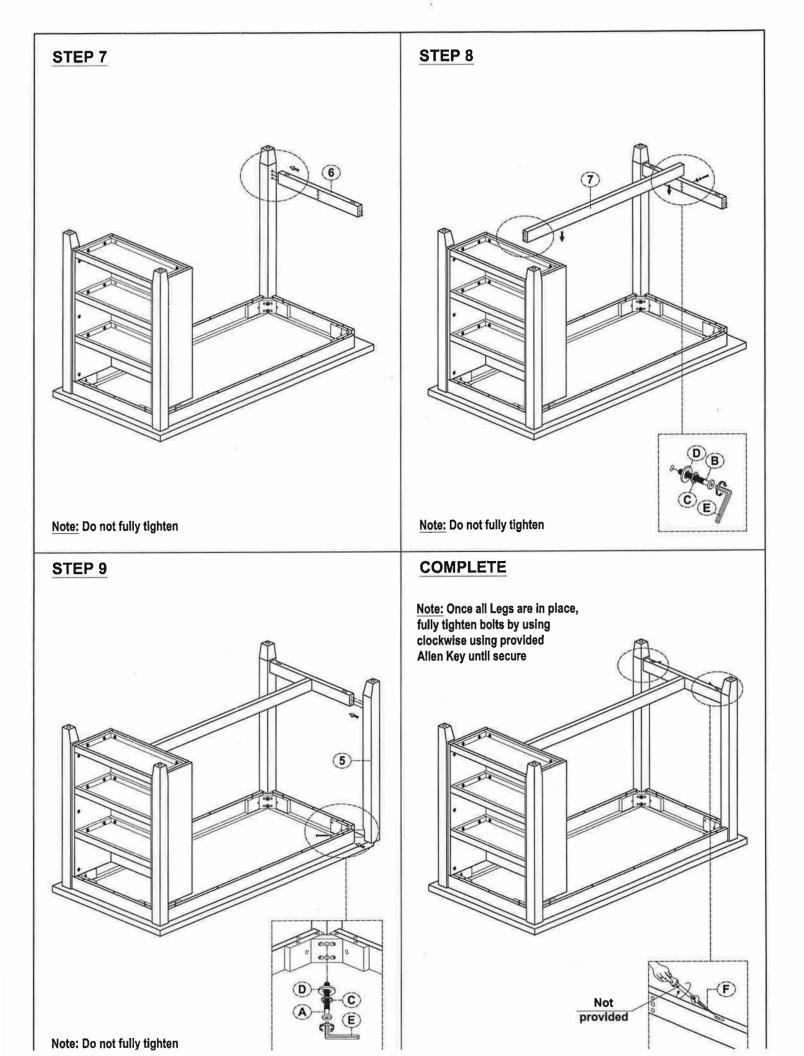

### DESCRIPTION: COUNTER TABLE

Thank you for purchasing this quality product. Be sure to check all packing material carefully for small parts which may have come loose inside the carton during shipment. Identify and count all parts and compare with the parts list below:

#5 x 50mm

#10 x 30mm

4mm

| PARTS LIST |                         |                  |                   |
|------------|-------------------------|------------------|-------------------|
| NO.        | SKETCH                  | DESCRIPTION      | Q'TY              |
| 1          |                         | TABLE TOP        | 1.PC              |
| 2          |                         | LSF LEG 1        | 1 PC              |
| 3          |                         | LSF LEG 2        | 1 PC              |
| 4          |                         | RSF LEG 1        | 1 PC              |
| 5          |                         | RSF LEG 2        | 1 PC              |
| 6          |                         | SIDE STRETCHER   | 1 PC              |
| 7          |                         | CENTER STRETCHER | 1 PC              |
| 8          |                         | END PANEL 1      | 1 PC              |
| 9          |                         | END PÂNEL 2      | 1 PC              |
| 10         | $\bigcirc$              | BACK PANEL       | 1 PC              |
| 11         |                         | SHELF            | 3 PCS             |
|            |                         | 12               |                   |
|            | ASSEMBLY H              | ARDWARE PACK     |                   |
| NO.        | SKETCH                  | HARDWARE         | Q'TY              |
| A          | ومعدد <u>5</u> " x 60mm | LONG BOLT        | 8 PCS             |
| в          | 9 1" x 35mm             | SHORT BOLT       | 26 PCS            |
| С          | C 5/16" x 13mm          | LOCK WASHER      | 34 PCS            |
|            |                         |                  | Conversion of the |

**34 PCS** 

1 PC

2 PCS

4 PCS

FLAT WASHER

ALLEN KEY

SCREWS

WOODEN PEGS