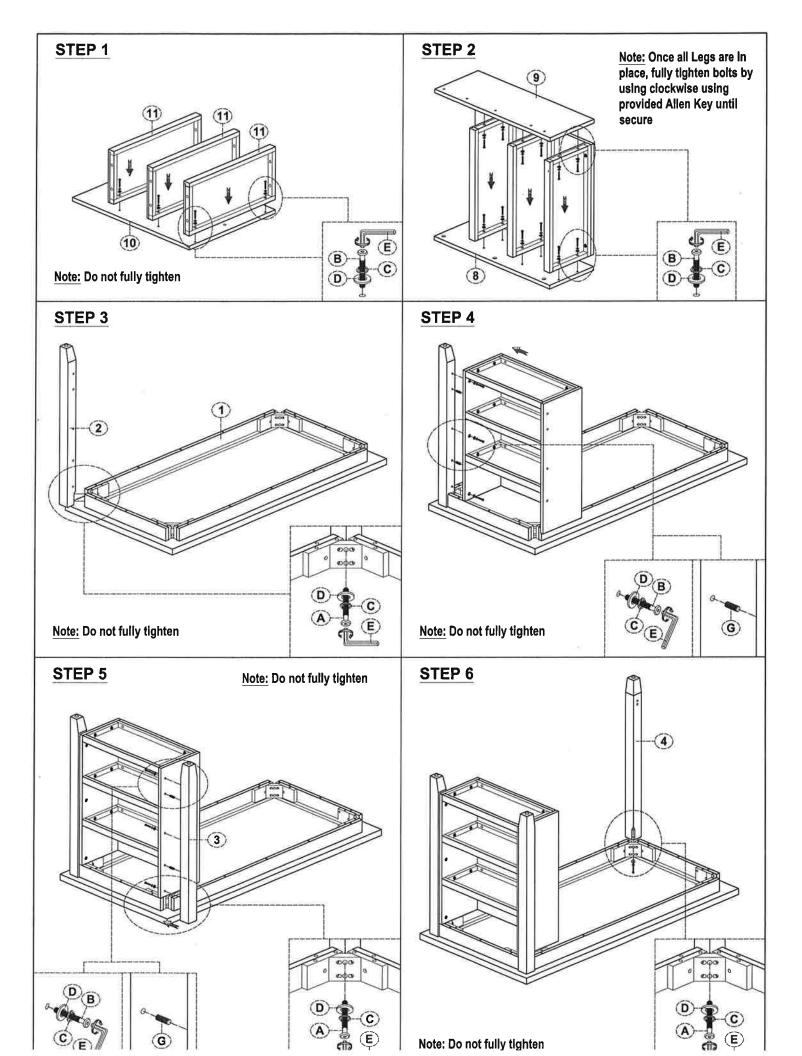

### DESCRIPTION: COUNTER TABLE

Thank you for purchasing this quality product. Be sure to check all packing material carefully for small parts which may have come loose inside the carton during shipment. Identify and count all parts and compare with the parts list below:

#5 x 50mm

#10 x 30mm

4mm

| PARTS LIST |                         |                  |                   |
|------------|-------------------------|------------------|-------------------|
| NO.        | SKETCH                  | DESCRIPTION      | Q'TY              |
| 1          |                         | TABLE TOP        | 1.PC              |
| 2          |                         | LSF LEG 1        | 1 PC              |
| 3          |                         | LSF LEG 2        | 1 PC              |
| 4          |                         | RSF LEG 1        | 1 PC              |
| 5          |                         | RSF LEG 2        | 1 PC              |
| 6          |                         | SIDE STRETCHER   | 1 PC              |
| 7          |                         | CENTER STRETCHER | 1 PC              |
| 8          |                         | END PANEL 1      | 1 PC              |
| 9          |                         | END PÂNEL 2      | 1 PC              |
| 10         | $\bigcirc$              | BACK PANEL       | 1 PC              |
| 11         |                         | SHELF            | 3 PCS             |
|            |                         | 12               |                   |
|            | ASSEMBLY H              | ARDWARE PACK     |                   |
| NO.        | SKETCH                  | HARDWARE         | Q'TY              |
| A          | ومعدد <u>5</u> " x 60mm | LONG BOLT        | 8 PCS             |
| в          | 9 1" x 35mm             | SHORT BOLT       | 26 PCS            |
| С          | C 5/16" x 13mm          | LOCK WASHER      | 34 PCS            |
|            |                         |                  | Conversion of the |

**34 PCS** 

1 PC

2 PCS

4 PCS

FLAT WASHER

ALLEN KEY

SCREWS

WOODEN PEGS