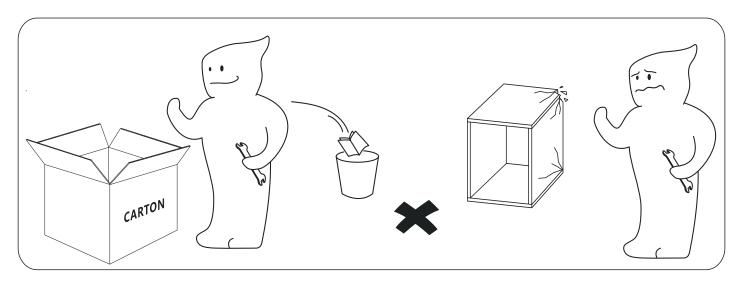

Please follow the instruction manuals and use a pad to protect the product during your assembly.

#### Note:

- 1. Should be assembled on flat ground to keep balance.
- 2. Before completing the installation, do not tighten the screws.

For easier and better assembly, **2** or more adults are required.