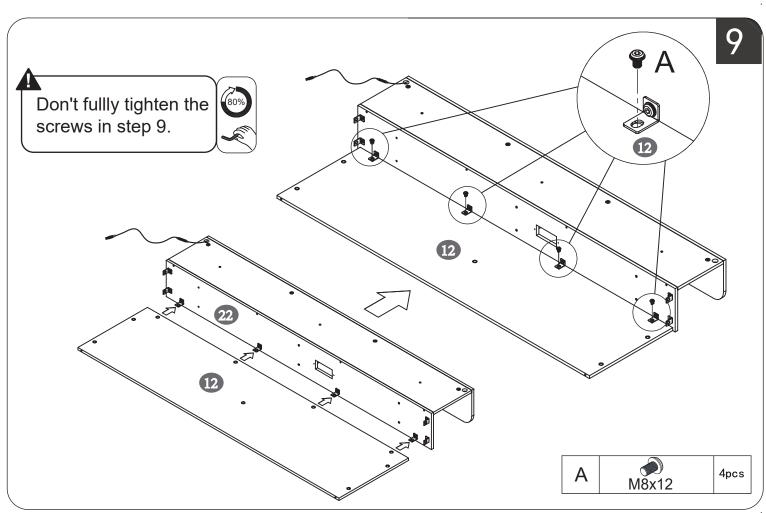

#### Note:

- 1. Should be assembled on flat ground to keep balance.
- 2. Before completing the installation, do not tighten the screws.

For easier and better assembly, **2** or more adults are required.