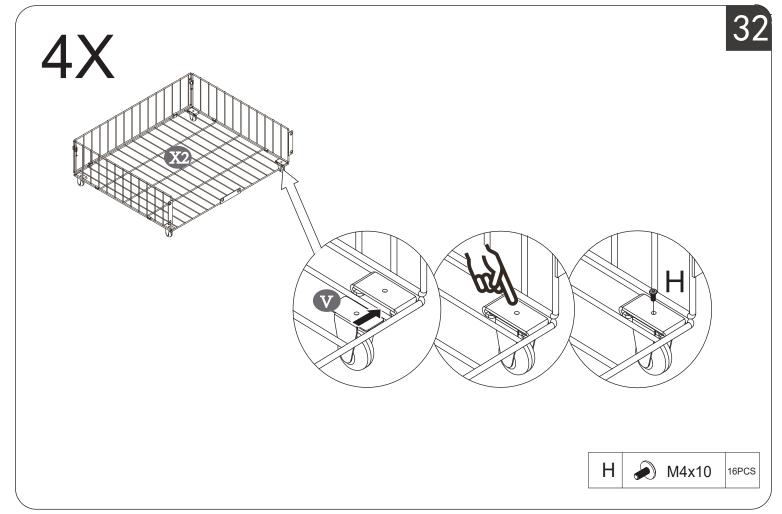

#### PARTS LIST

6/29

9/29

13/29

31

4X

▲ Please mind to unfold the wire drawerand insert the locking pin!

⚠·Make sure the assembly holes are aligned.
TIGHTEN ALL THE SCREWS COMPLETELY.