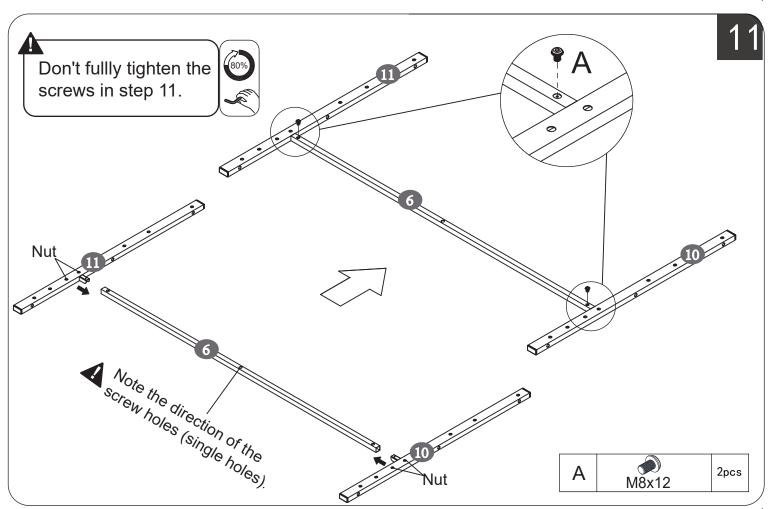

#### Note:

- 1. Should be assembled on flat ground to keep balance.
- 2. Before completing the installation, do not tighten the screws.

For easier and better assembly, **2** or more adults are required.