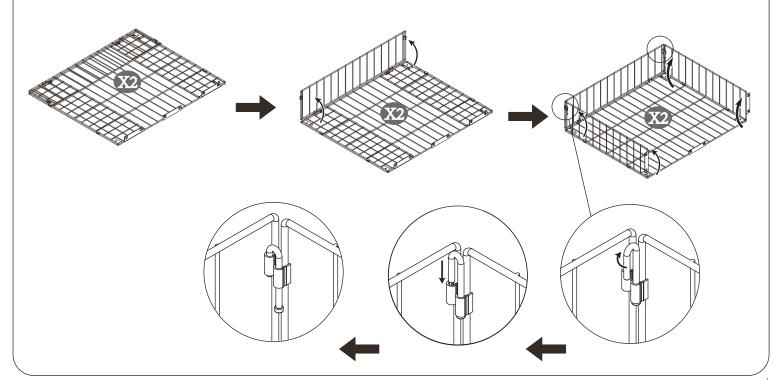

#### PARTS LIST

6/29

9/29

13/29

31

4X

▲ Please mind to unfold the wire drawerand insert the locking pin!

⚠·Make sure the assembly holes are aligned.
TIGHTEN ALL THE SCREWS COMPLETELY.