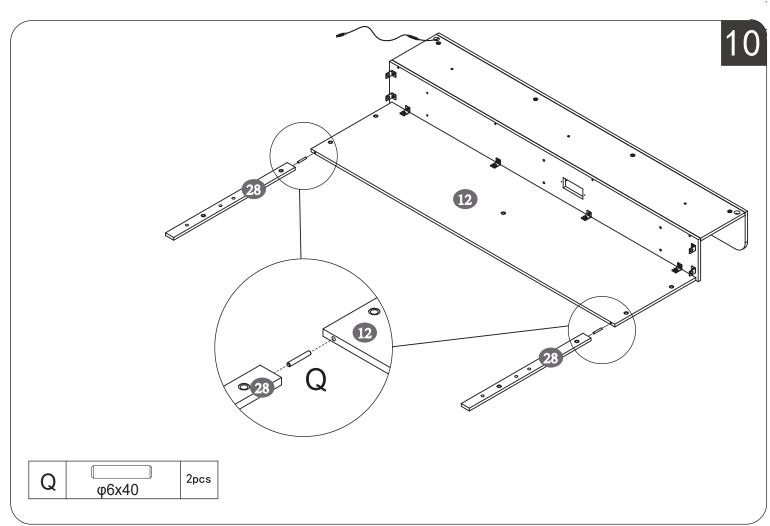

#### Note:

- 1. Should be assembled on flat ground to keep balance.
- 2. Before completing the installation, do not tighten the screws.

For easier and better assembly, **2** or more adults are required.