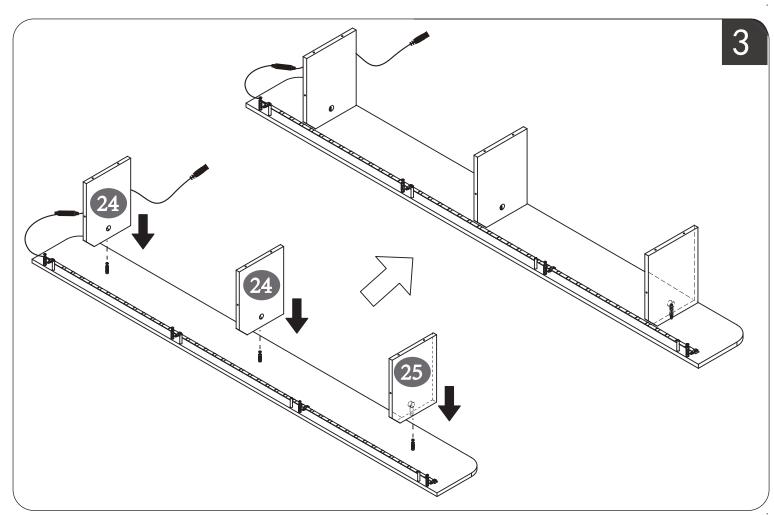

#### PARTS LIST

6/29

9/29

13/29

31

4X

▲ Please mind to unfold the wire drawerand insert the locking pin!

⚠·Make sure the assembly holes are aligned.
TIGHTEN ALL THE SCREWS COMPLETELY.