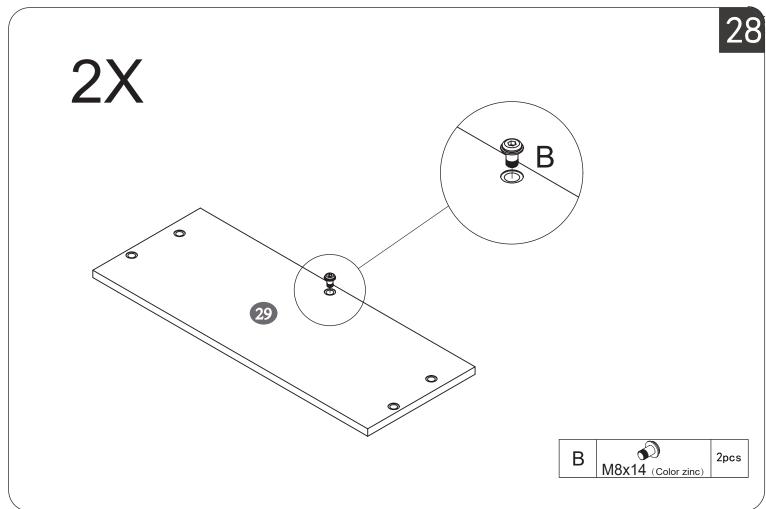

#### PARTS LIST

6/29

9/29

13/29

31

4X

▲ Please mind to unfold the wire drawerand insert the locking pin!

⚠·Make sure the assembly holes are aligned.
TIGHTEN ALL THE SCREWS COMPLETELY.