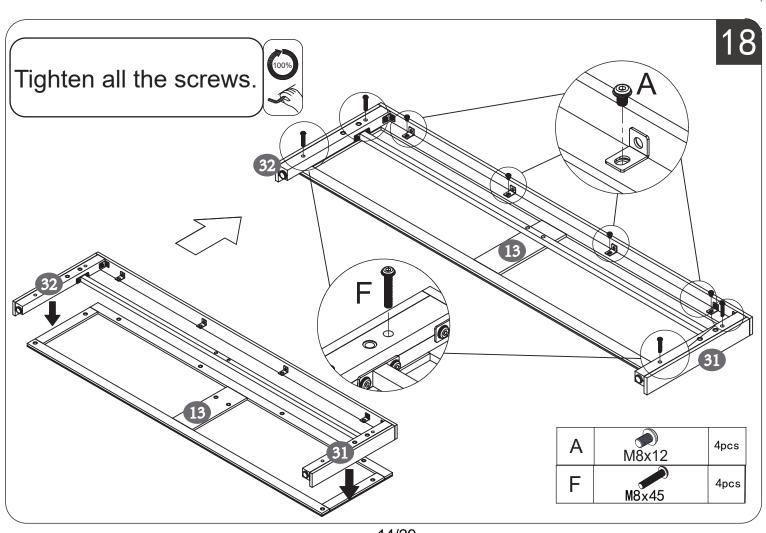

#### PARTS LIST

6/29

9/29

13/29

31

4X

▲ Please mind to unfold the wire drawerand insert the locking pin!

⚠·Make sure the assembly holes are aligned.
TIGHTEN ALL THE SCREWS COMPLETELY.