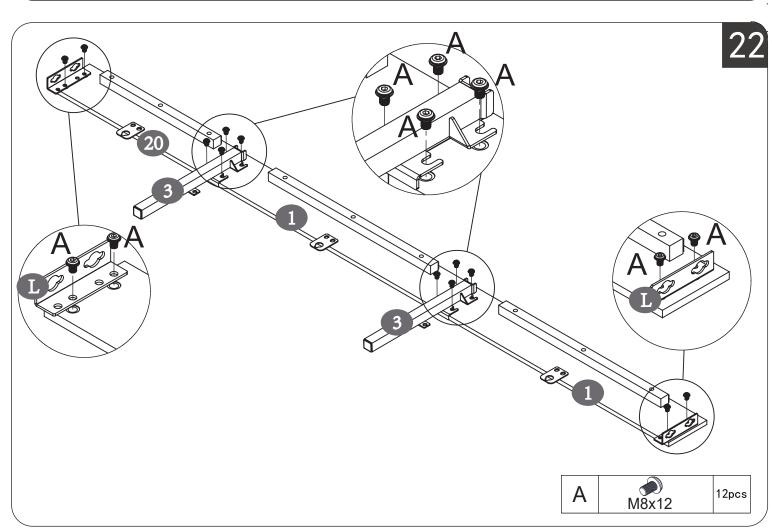

# Panel bed Assembly Instructions



#### Dear Customers,

Thank you for purchasing our product. Please read this instruction manual carefully after receiving this product. It will help you assemble this product quickly, safely and correctly. You can keep this manual for future reference. MADE IN CHINA



Please follow the instruction manuals and use a pad to protect the product during your assembly.





#### Note:

- 1. Should be assembled on flat ground to keep balance.
- 2. Before completing the installation, do not tighten the screws.



For easier and better assembly, **2** or more adults are required.

1/29



# PARTS LIST



# PARTS LIST



#### PARTS LIST







6/29













9/29

















13/29





























31

4X

▲ Please mind to unfold the wire drawerand insert the locking pin!

















⚠·Make sure the assembly holes are aligned.
TIGHTEN ALL THE SCREWS COMPLETELY.

oto

**Installation Complete**