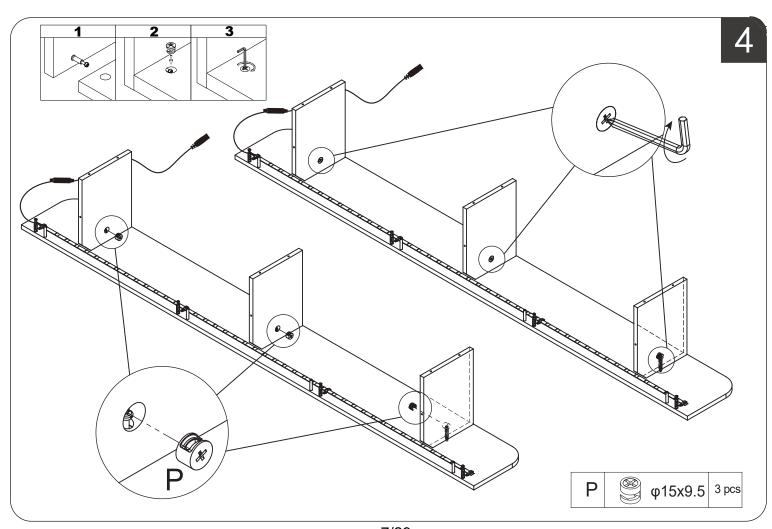

#### PARTS LIST

6/29

9/29

13/29

31

4X

▲ Please mind to unfold the wire drawerand insert the locking pin!

⚠·Make sure the assembly holes are aligned.
TIGHTEN ALL THE SCREWS COMPLETELY.