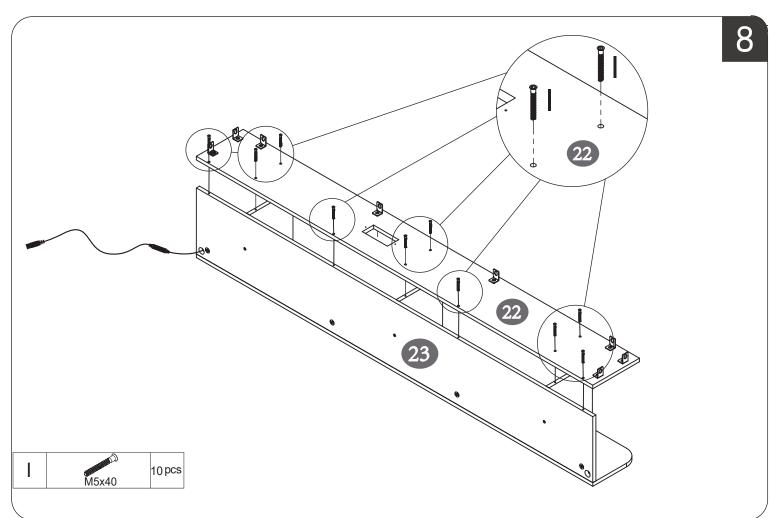

#### Note:

- 1. Should be assembled on flat ground to keep balance.
- 2. Before completing the installation, do not tighten the screws.

For easier and better assembly, **2** or more adults are required.