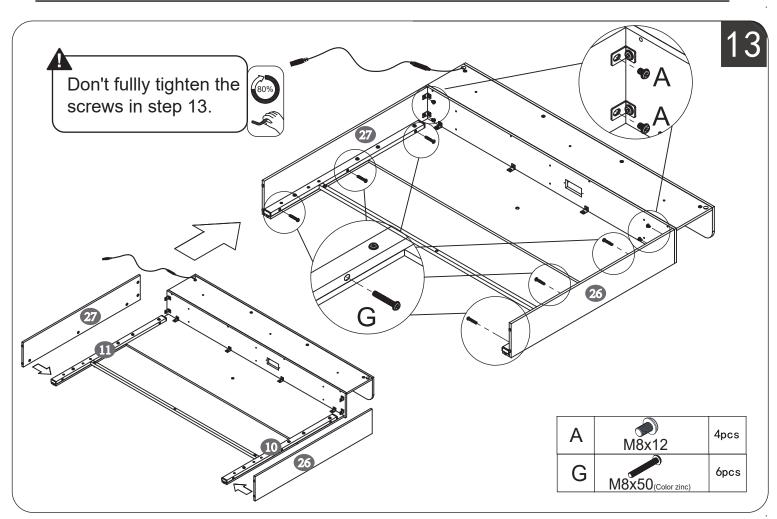

#### Note:

- 1. Should be assembled on flat ground to keep balance.
- 2. Before completing the installation, do not tighten the screws.

For easier and better assembly, **2** or more adults are required.