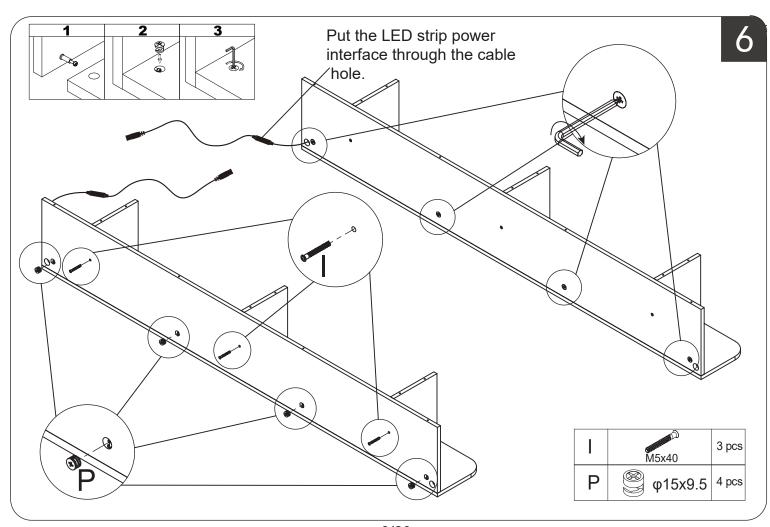

#### PARTS LIST

6/29

9/29

13/29

31

4X

▲ Please mind to unfold the wire drawerand insert the locking pin!

⚠·Make sure the assembly holes are aligned.
TIGHTEN ALL THE SCREWS COMPLETELY.