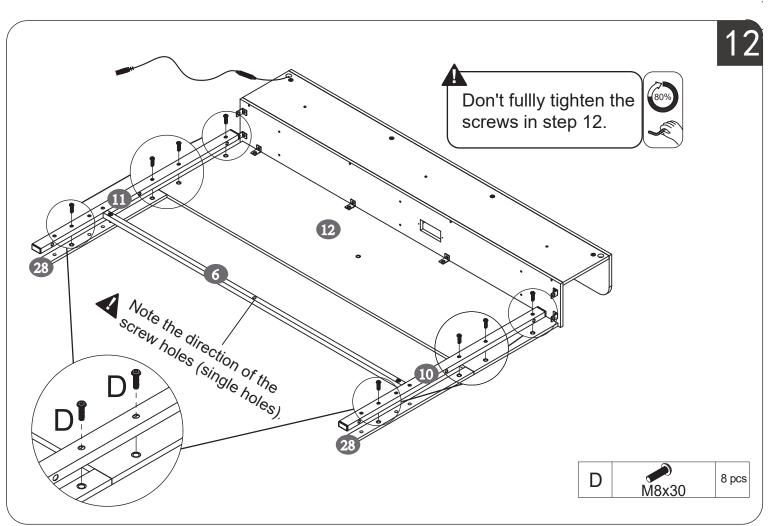

#### Note:

- 1. Should be assembled on flat ground to keep balance.
- 2. Before completing the installation, do not tighten the screws.

For easier and better assembly, **2** or more adults are required.