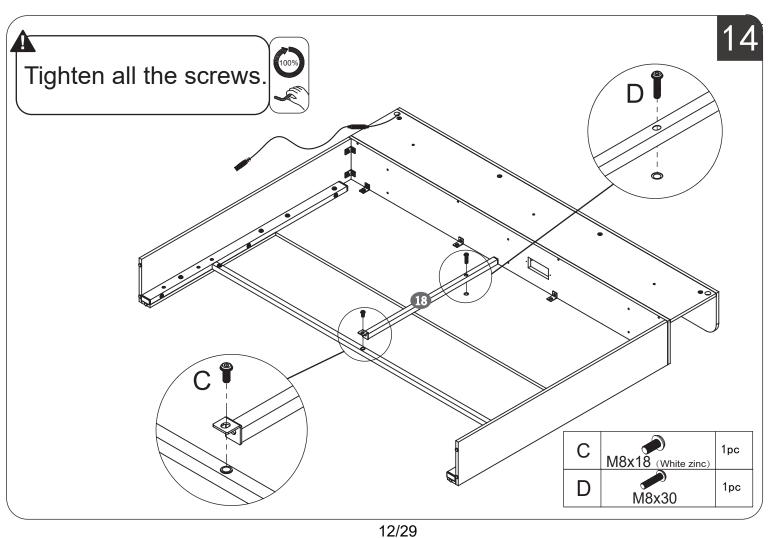

#### PARTS LIST

6/29

9/29

13/29

31

4X

▲ Please mind to unfold the wire drawerand insert the locking pin!

⚠·Make sure the assembly holes are aligned.
TIGHTEN ALL THE SCREWS COMPLETELY.