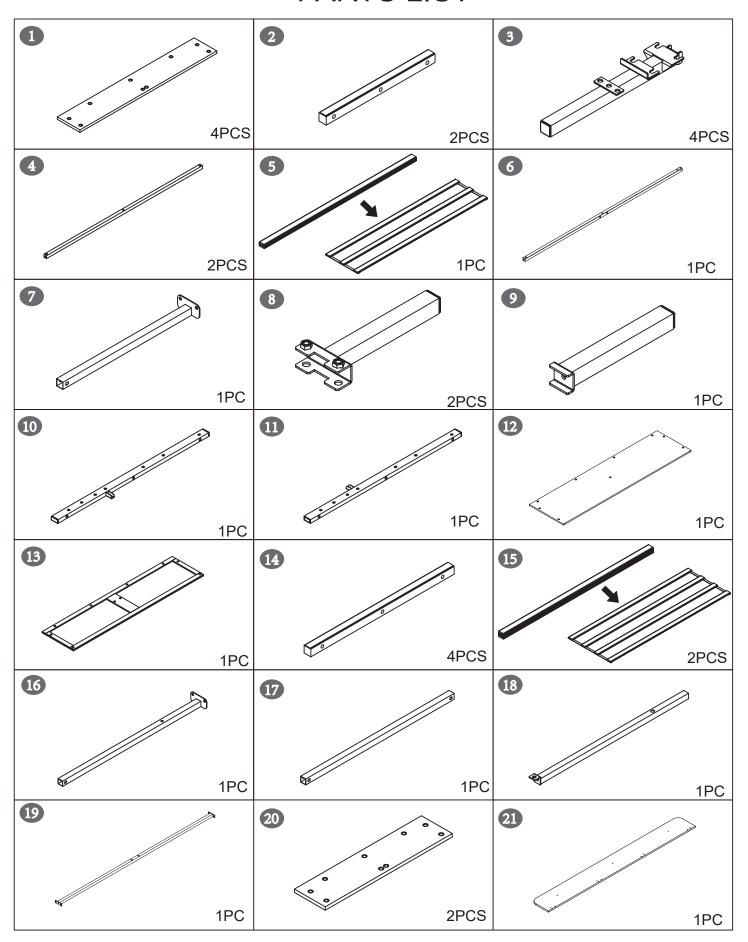

# PARTS LIST

#### PARTS LIST

6/29

9/29

13/29

31

4X

▲ Please mind to unfold the wire drawerand insert the locking pin!

⚠·Make sure the assembly holes are aligned.
TIGHTEN ALL THE SCREWS COMPLETELY.