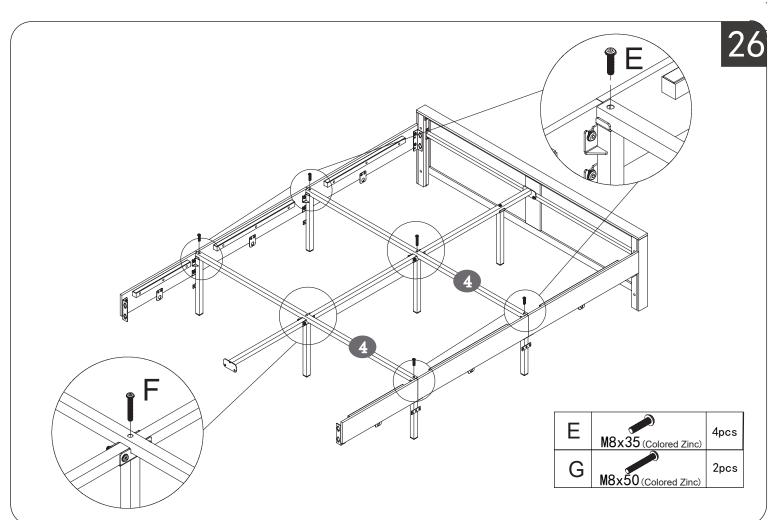

#### PARTS LIST

6/29

9/29

13/29

31

4X

▲ Please mind to unfold the wire drawerand insert the locking pin!

⚠·Make sure the assembly holes are aligned.
TIGHTEN ALL THE SCREWS COMPLETELY.