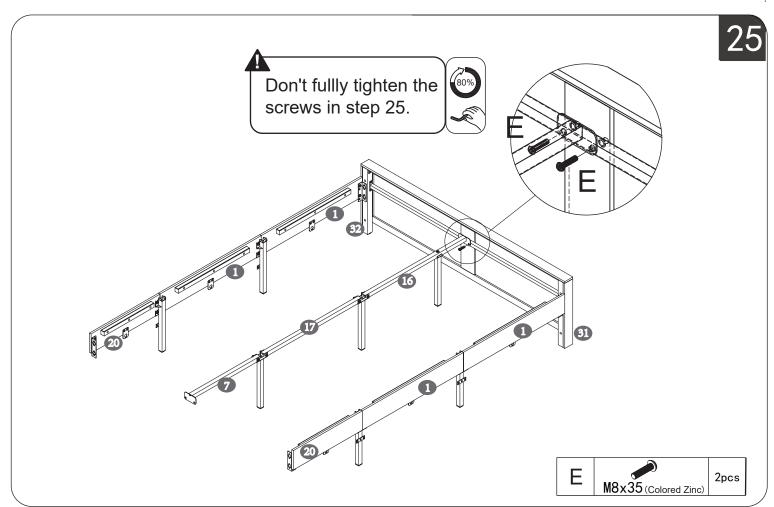

#### PARTS LIST

6/29

9/29

13/29

31

4X

▲ Please mind to unfold the wire drawerand insert the locking pin!

⚠·Make sure the assembly holes are aligned.
TIGHTEN ALL THE SCREWS COMPLETELY.