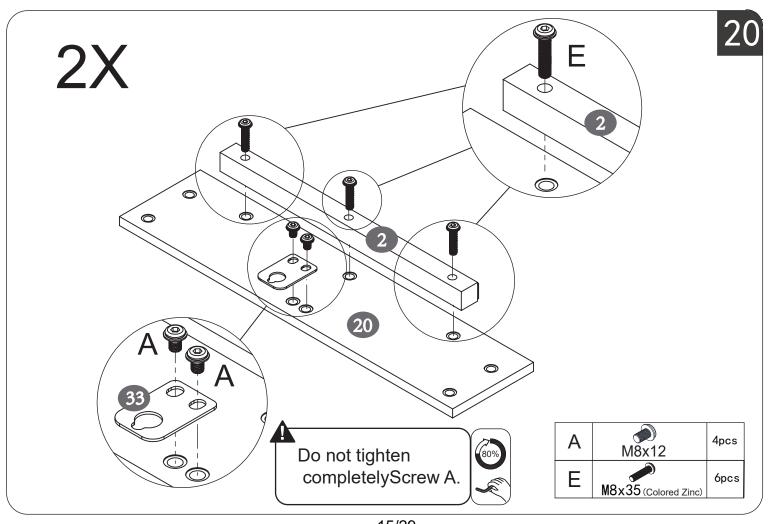

# Panel bed Assembly Instructions



#### Dear Customers,

Thank you for purchasing our product. Please read this instruction manual carefully after receiving this product. It will help you assemble this product quickly, safely and correctly. You can keep this manual for future reference. MADE IN CHINA



Please follow the instruction manuals and use a pad to protect the product during your assembly.





#### Note:

- 1. Should be assembled on flat ground to keep balance.
- 2. Before completing the installation, do not tighten the screws.



For easier and better assembly, **2** or more adults are required.

1/29



# PARTS LIST



# PARTS LIST



#### PARTS LIST







6/29













9/29

















13/29





























31

4X

▲ Please mind to unfold the wire drawerand insert the locking pin!

















⚠·Make sure the assembly holes are aligned.
TIGHTEN ALL THE SCREWS COMPLETELY.

oto

**Installation Complete**