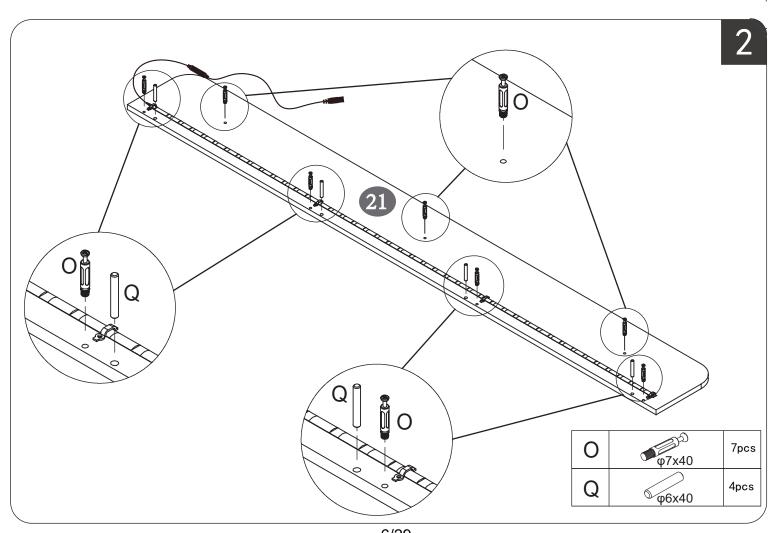

#### PARTS LIST

6/29

9/29

13/29

31

4X

▲ Please mind to unfold the wire drawerand insert the locking pin!

⚠·Make sure the assembly holes are aligned.
TIGHTEN ALL THE SCREWS COMPLETELY.