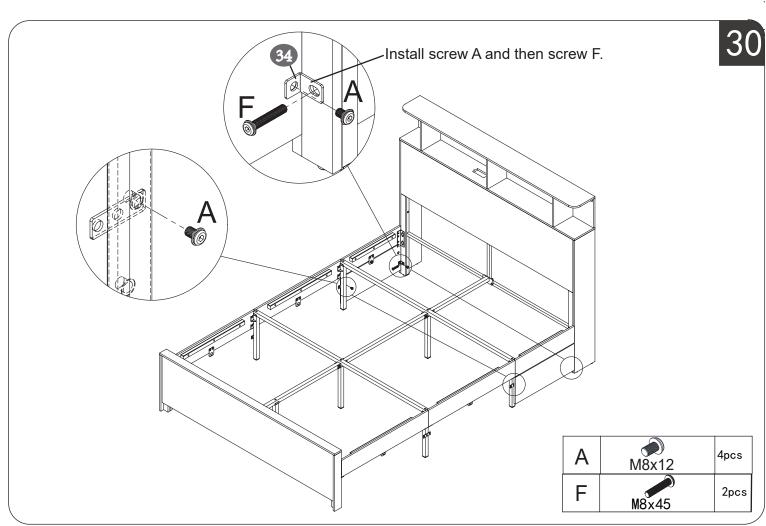

#### PARTS LIST

6/29

9/29

13/29

31

4X

▲ Please mind to unfold the wire drawerand insert the locking pin!

⚠·Make sure the assembly holes are aligned.
TIGHTEN ALL THE SCREWS COMPLETELY.