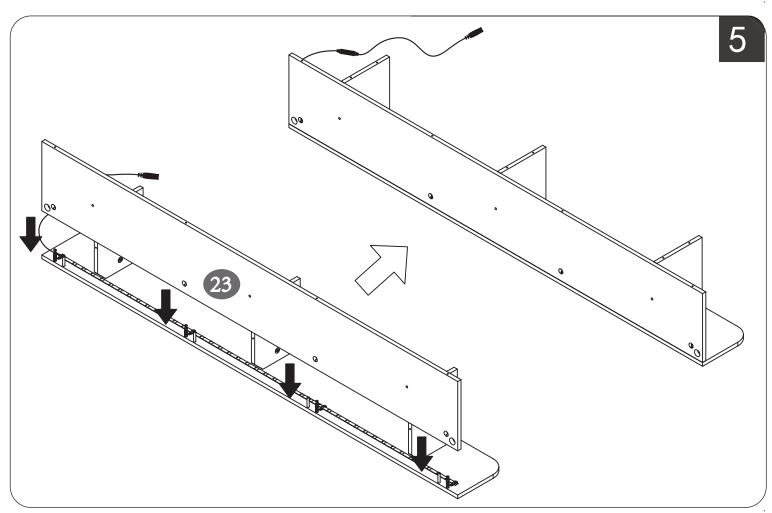

#### PARTS LIST

6/29

9/29

13/29

31

4X

▲ Please mind to unfold the wire drawerand insert the locking pin!

⚠·Make sure the assembly holes are aligned.
TIGHTEN ALL THE SCREWS COMPLETELY.