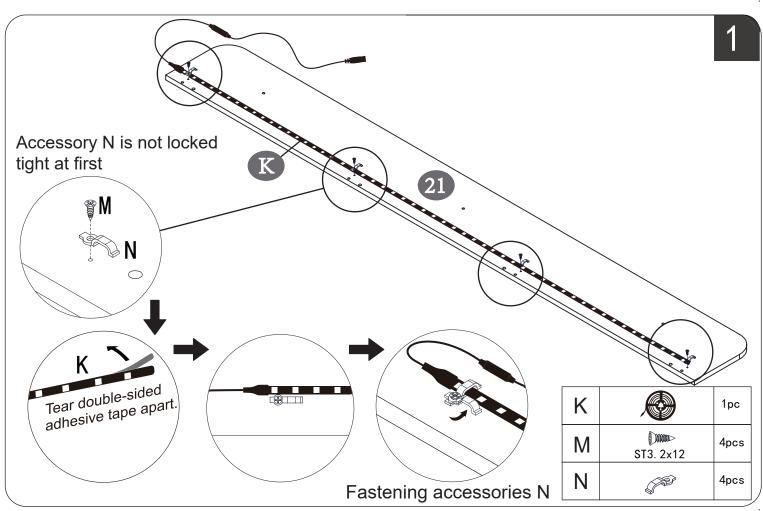

#### PARTS LIST

6/29

9/29

13/29

31

4X

▲ Please mind to unfold the wire drawerand insert the locking pin!

⚠·Make sure the assembly holes are aligned.
TIGHTEN ALL THE SCREWS COMPLETELY.