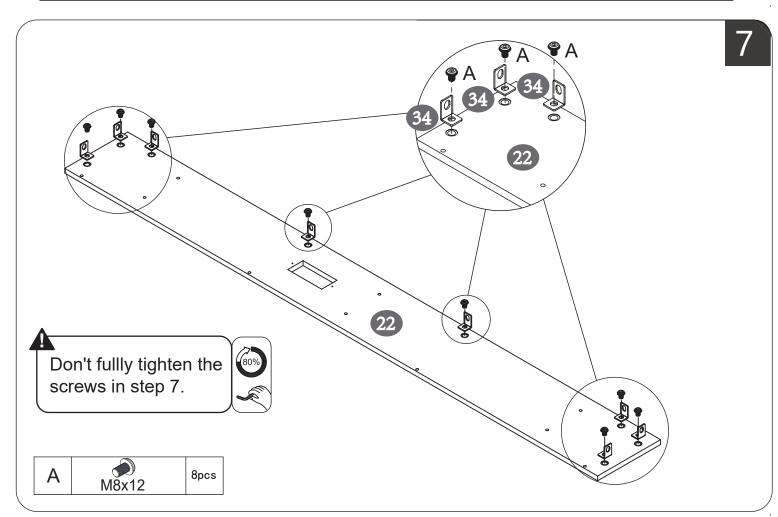

#### Note:

- 1. Should be assembled on flat ground to keep balance.
- 2. Before completing the installation, do not tighten the screws.

For easier and better assembly, **2** or more adults are required.