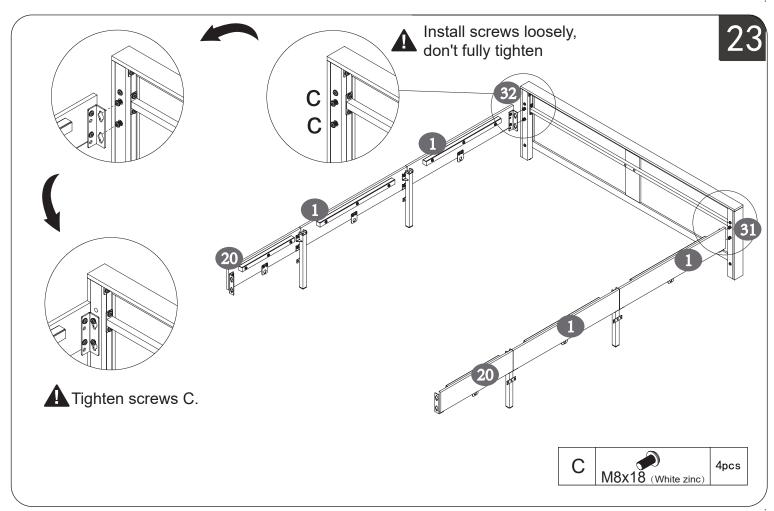

#### PARTS LIST

6/29

9/29

13/29

31

4X

▲ Please mind to unfold the wire drawerand insert the locking pin!

⚠·Make sure the assembly holes are aligned.
TIGHTEN ALL THE SCREWS COMPLETELY.