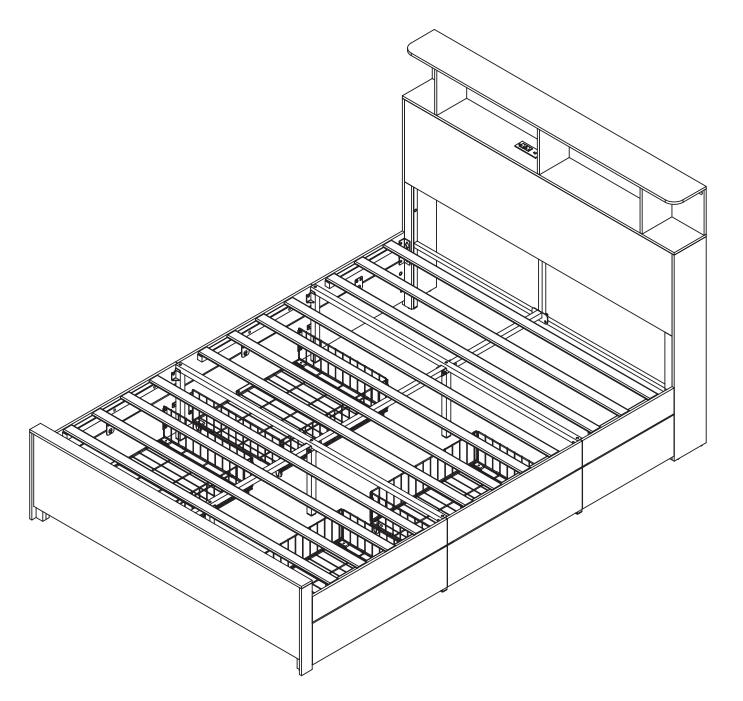

# Panel bed Assembly Instructions



#### Dear Customers,

Thank you for purchasing our product. Please read this instruction manual carefully after receiving this product. It will help you assemble this product quickly, safely and correctly. You can keep this manual for future reference. MADE IN CHINA



Please follow the instruction manuals and use a pad to protect the product during your assembly.





#### Note:

- 1. Should be assembled on flat ground to keep balance.
- 2. Before completing the installation, do not tighten the screws.



For easier and better assembly, **2** or more adults are required.

1/29



# PARTS LIST



# PARTS LIST



#### PARTS LIST







6/29













9/29

















13/29





























31

4X

▲ Please mind to unfold the wire drawerand insert the locking pin!