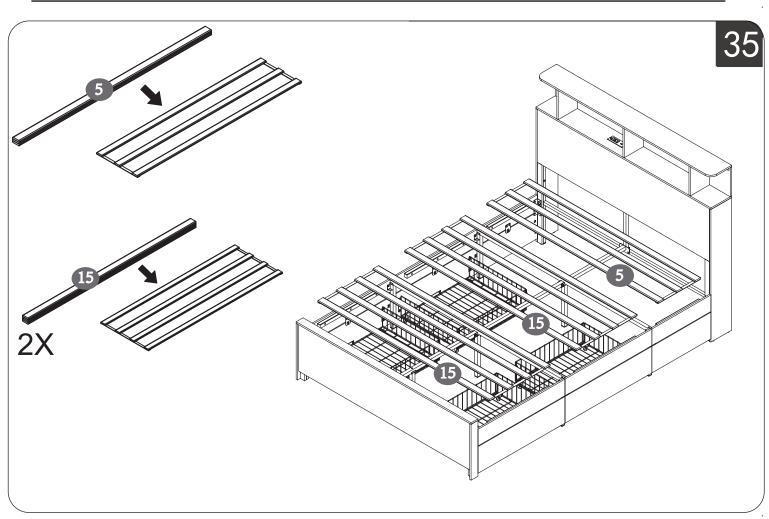

#### PARTS LIST

6/29

9/29

13/29

31

4X

▲ Please mind to unfold the wire drawerand insert the locking pin!

⚠·Make sure the assembly holes are aligned.
TIGHTEN ALL THE SCREWS COMPLETELY.