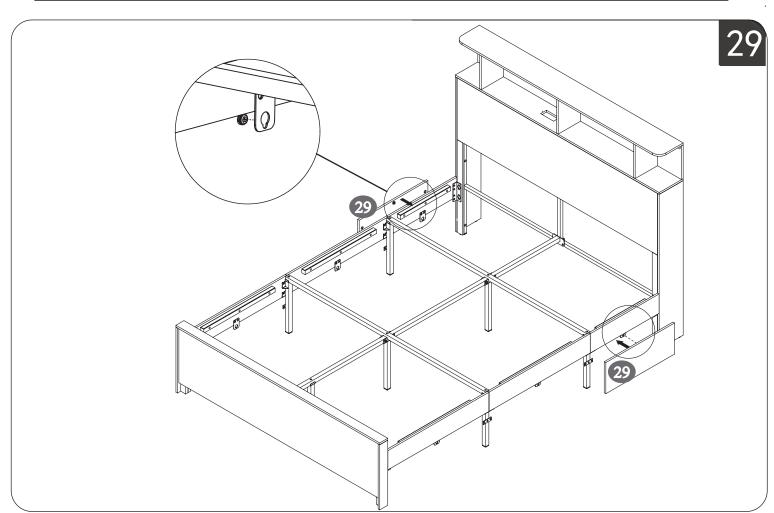

#### PARTS LIST

6/29

9/29

13/29

31

4X

▲ Please mind to unfold the wire drawerand insert the locking pin!

⚠·Make sure the assembly holes are aligned.
TIGHTEN ALL THE SCREWS COMPLETELY.