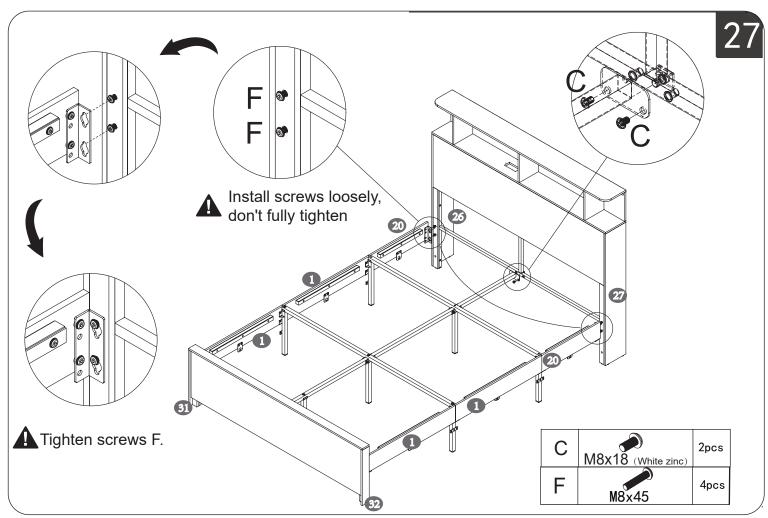

#### Note:

- 1. Should be assembled on flat ground to keep balance.
- 2. Before completing the installation, do not tighten the screws.

For easier and better assembly, **2** or more adults are required.