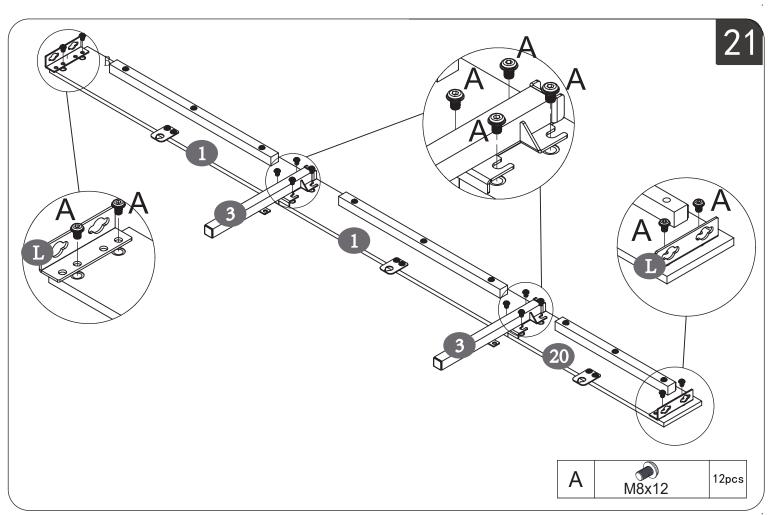

# Panel bed Assembly Instructions



#### Dear Customers,

Thank you for purchasing our product. Please read this instruction manual carefully after receiving this product. It will help you assemble this product quickly, safely and correctly. You can keep this manual for future reference. MADE IN CHINA



Please follow the instruction manuals and use a pad to protect the product during your assembly.





#### Note:

- 1. Should be assembled on flat ground to keep balance.
- 2. Before completing the installation, do not tighten the screws.



For easier and better assembly, **2** or more adults are required.

1/29



# PARTS LIST



# PARTS LIST



#### PARTS LIST







6/29













9/29

















13/29





























31

4X

▲ Please mind to unfold the wire drawerand insert the locking pin!

















⚠·Make sure the assembly holes are aligned.
TIGHTEN ALL THE SCREWS COMPLETELY.

oto

**Installation Complete**