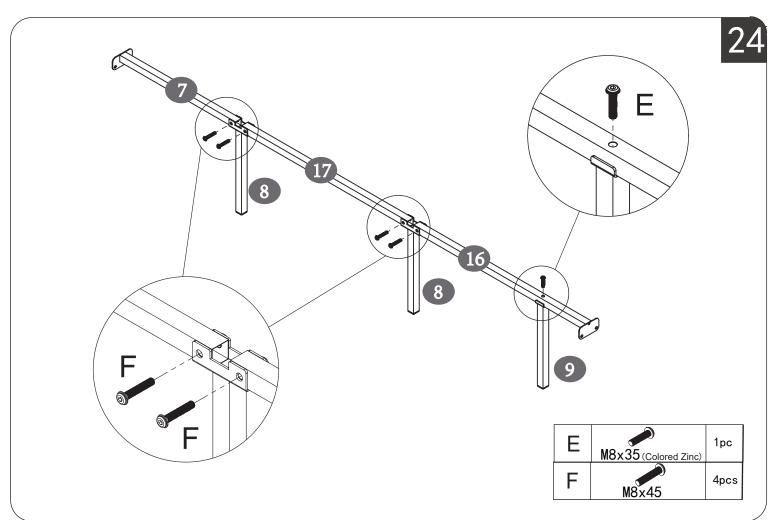

#### PARTS LIST

6/29

9/29

13/29

31

4X

▲ Please mind to unfold the wire drawerand insert the locking pin!

⚠·Make sure the assembly holes are aligned.
TIGHTEN ALL THE SCREWS COMPLETELY.