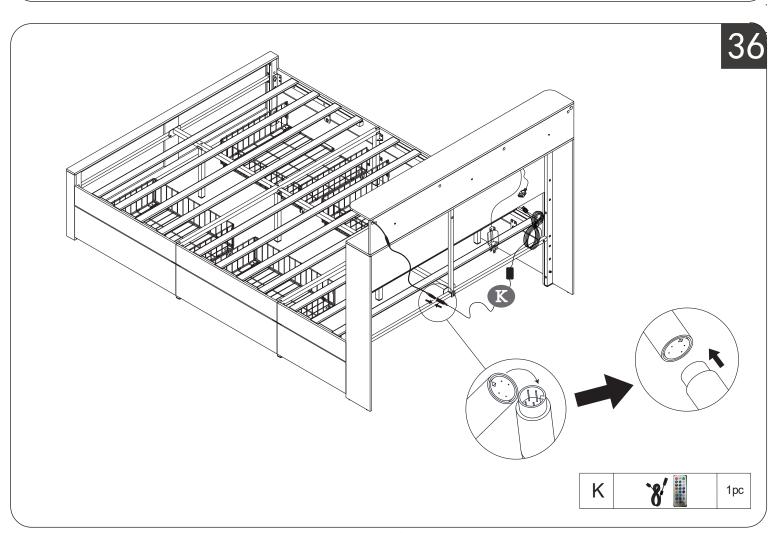

Dear Customers,

Thank you for purchasing our product. Please read this instruction manual carefully after receiving this product. It will help you assemble this product quickly, safely and correctly. You can keep this manual for future reference. MADE IN CHINA



Please follow the instruction manuals and use a pad to protect the product during your assembly.





#### Note:

- 1. Should be assembled on flat ground to keep balance.
- 2. Before completing the installation, do not tighten the screws.



For easier and better assembly, **2** or more adults are required.

1/29



# PARTS LIST



# PARTS LIST



#### PARTS LIST







6/29













9/29

















13/29





























31

4X

▲ Please mind to unfold the wire drawerand insert the locking pin!

















⚠·Make sure the assembly holes are aligned.
TIGHTEN ALL THE SCREWS COMPLETELY.

oto

**Installation Complete**