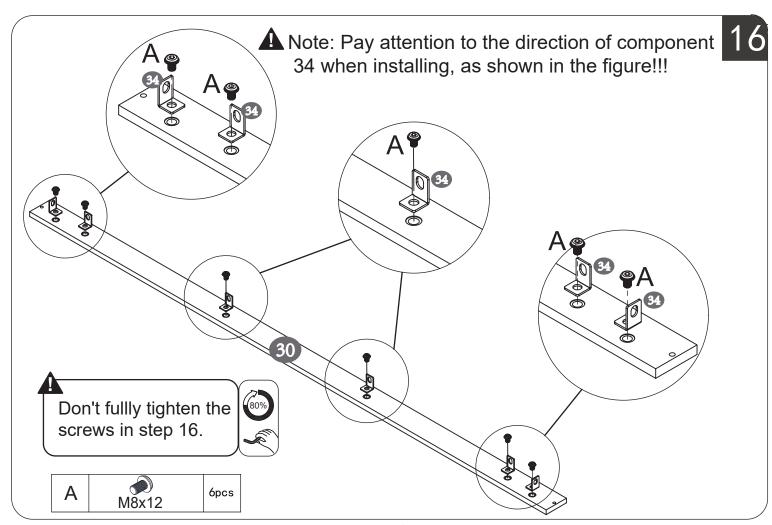

#### PARTS LIST

6/29

9/29

13/29

31

4X

▲ Please mind to unfold the wire drawerand insert the locking pin!

⚠·Make sure the assembly holes are aligned.
TIGHTEN ALL THE SCREWS COMPLETELY.