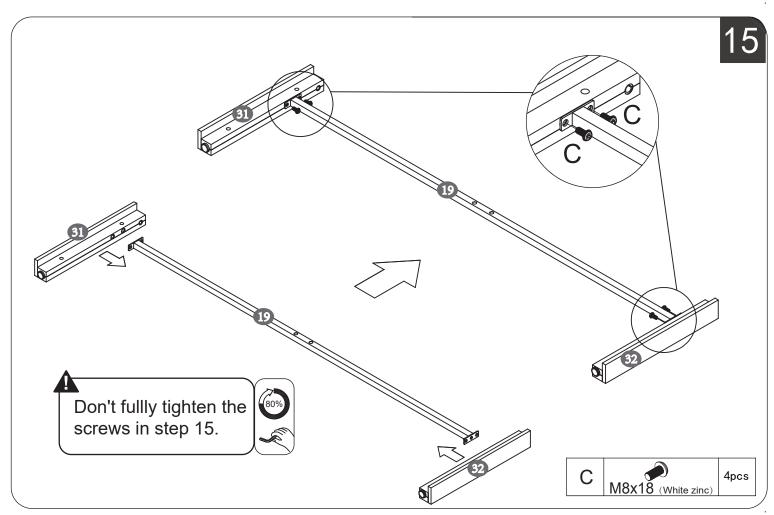

#### PARTS LIST

6/29

9/29

13/29

31

4X

▲ Please mind to unfold the wire drawerand insert the locking pin!

⚠·Make sure the assembly holes are aligned.
TIGHTEN ALL THE SCREWS COMPLETELY.