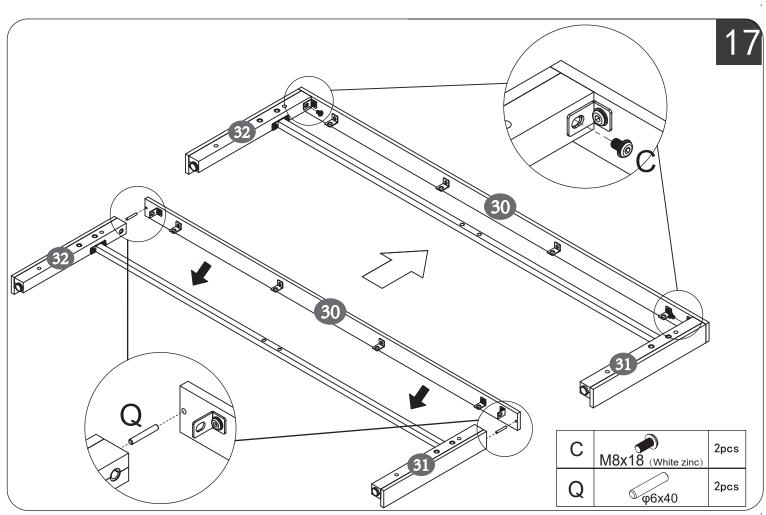

#### PARTS LIST

6/29

9/29

13/29

31

4X

▲ Please mind to unfold the wire drawerand insert the locking pin!

⚠·Make sure the assembly holes are aligned.
TIGHTEN ALL THE SCREWS COMPLETELY.