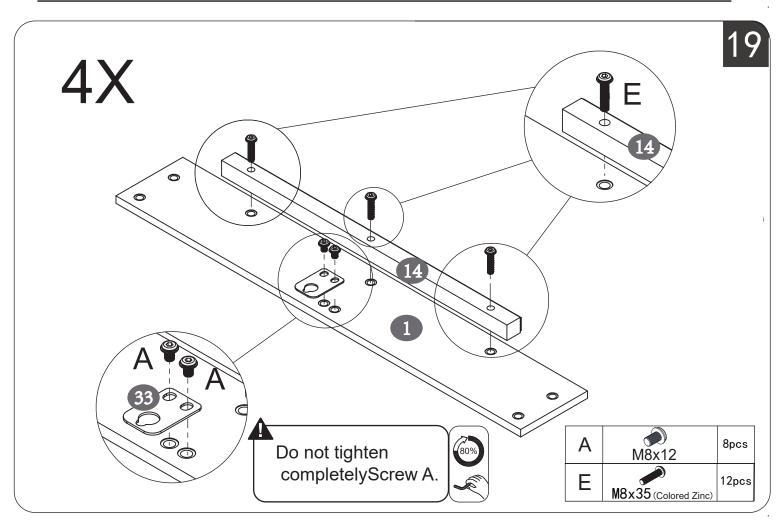

# Panel bed Assembly Instructions



#### Dear Customers,

Thank you for purchasing our product. Please read this instruction manual carefully after receiving this product. It will help you assemble this product quickly, safely and correctly. You can keep this manual for future reference. MADE IN CHINA



Please follow the instruction manuals and use a pad to protect the product during your assembly.





#### Note:

- 1. Should be assembled on flat ground to keep balance.
- 2. Before completing the installation, do not tighten the screws.



For easier and better assembly, **2** or more adults are required.

1/29



# PARTS LIST



# PARTS LIST



#### PARTS LIST







6/29













9/29

















13/29





























31

4X

▲ Please mind to unfold the wire drawerand insert the locking pin!

















⚠·Make sure the assembly holes are aligned.
TIGHTEN ALL THE SCREWS COMPLETELY.

oto

**Installation Complete**