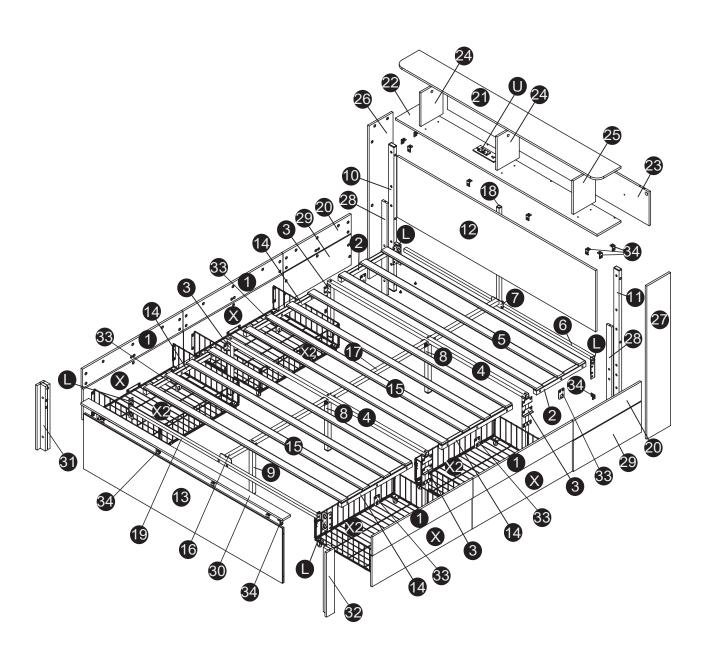

#### PARTS LIST

6/29

9/29

13/29

31

4X

▲ Please mind to unfold the wire drawerand insert the locking pin!

⚠·Make sure the assembly holes are aligned.
TIGHTEN ALL THE SCREWS COMPLETELY.