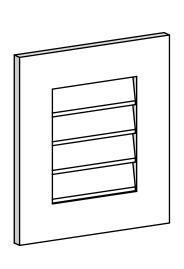

## GVPVE16X1801SN

16"W X 18"H RECTANGLE SURFACE MOUNT PVC GABLE VENT: NON-FUNCTIONAL, W/ 3-1/2"W X 1"P STANDARD FRAME

**FRONT** 

SIDE

LOUVER HEIGHT: 2 3/4"

LOUVER QTY: 4

EKENA MILLWORK 2300 WEST MAIN ST. CLARKSVILLE, TX 75426 TOLL FREE: 866-607-0453 WWW.EKENAMILLWORK.COM