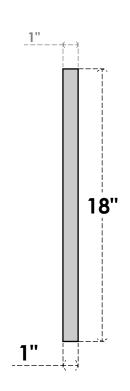

## GVPVE16X1801SN

16"W X 18"H RECTANGLE SURFACE MOUNT PVC GABLE VENT: NON-FUNCTIONAL, W/ 3-1/2"W X 1"P STANDARD FRAME

**FRONT** 

SIDE

LOUVER HEIGHT: 2 3/4"

LOUVER QTY: 4

EKENA MILLWORK 2300 WEST MAIN ST. CLARKSVILLE, TX 75426 TOLL FREE: 866-607-0453 WWW.EKENAMILLWORK.COM