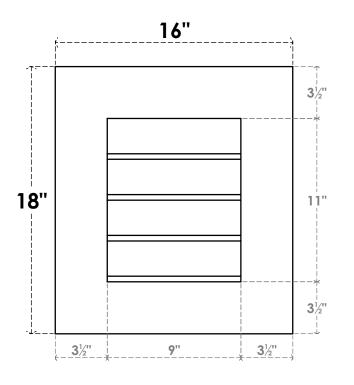

## GVPVE16X1801SN

16"W X 18"H RECTANGLE SURFACE MOUNT PVC GABLE VENT: NON-FUNCTIONAL, W/ 3-1/2"W X 1"P STANDARD FRAME

**FRONT** 

SIDE

LOUVER HEIGHT: 2 3/4"

LOUVER QTY: 4

EKENA MILLWORK 2300 WEST MAIN ST. CLARKSVILLE, TX 75426 TOLL FREE: 866-607-0453 WWW.EKENAMILLWORK.COM