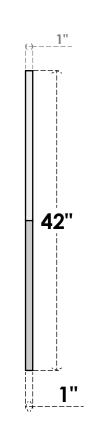

## **GVPOL42X4201SN**

42"W X 42"H HALF OCTAGON TOP LEFT SURFACE MOUNT PVC GABLE VENT: NON-FUNCTIONAL, W/ 3-1/2"W X 1"P STANDARD FRAME

**FRONT** 

SIDE

LOUVER HEIGHT: 2 3/4" LOUVER QTY: 13

EKENA MILLWORK 2300 WEST MAIN ST. CLARKSVILLE, TX 75426 TOLL FREE: 866-607-0453 WWW.EKENAMILLWORK.COM