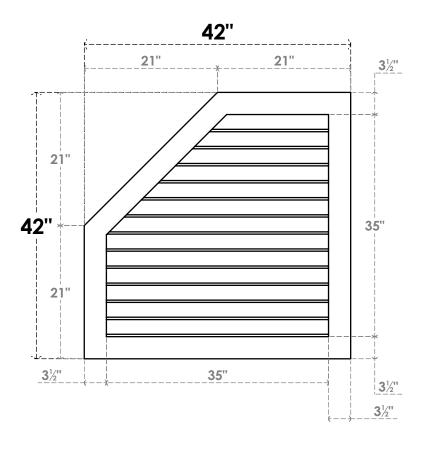

## **GVPOL42X4201SN**

42"W X 42"H HALF OCTAGON TOP LEFT SURFACE MOUNT PVC GABLE VENT: NON-FUNCTIONAL, W/ 3-1/2"W X 1"P STANDARD FRAME

**FRONT** 

SIDE

LOUVER HEIGHT: 2 3/4" LOUVER QTY: 13

EKENA MILLWORK 2300 WEST MAIN ST. CLARKSVILLE, TX 75426 TOLL FREE: 866-607-0453 WWW.EKENAMILLWORK.COM