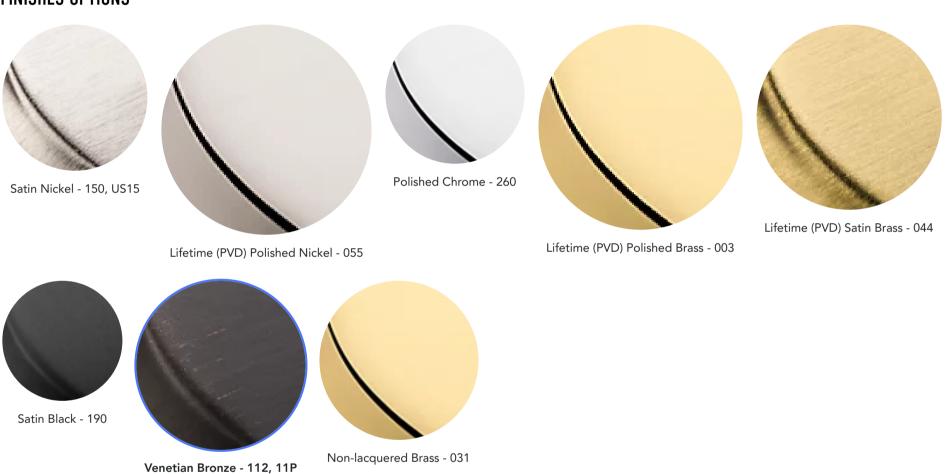

## **SPECIFICATIONS**

**STYLE** Traditional

CABINET KNOB DIAMETER

# 4452 SEVERIN FAYERMAN A KNOB



**ESTATE PORTFOLIO** 

Model Number: 4452.112.BIN

#### **Key Features**

- Severin, the founder of Baldwin, had a vision of craftsmanship, quality, and attention to detail that became engrained within the company DNA. The classic pieces were designed in honor of his legacy.
- Solid brass construction, feeling the difference in quality in every piece of cabinet hardware.
- Venetian Bronze is hand-relieved, meaning each piece is unique and hand designed, it is created to reveal unique highlights and provide a warm complement to the design.
- Mounting Hardware included

#### **FINISHES OPTIONS**



all measurements in inches

### **SPECIFICATIONS**

STYLE Traditional

CABINET KNOB DIAMETER 1