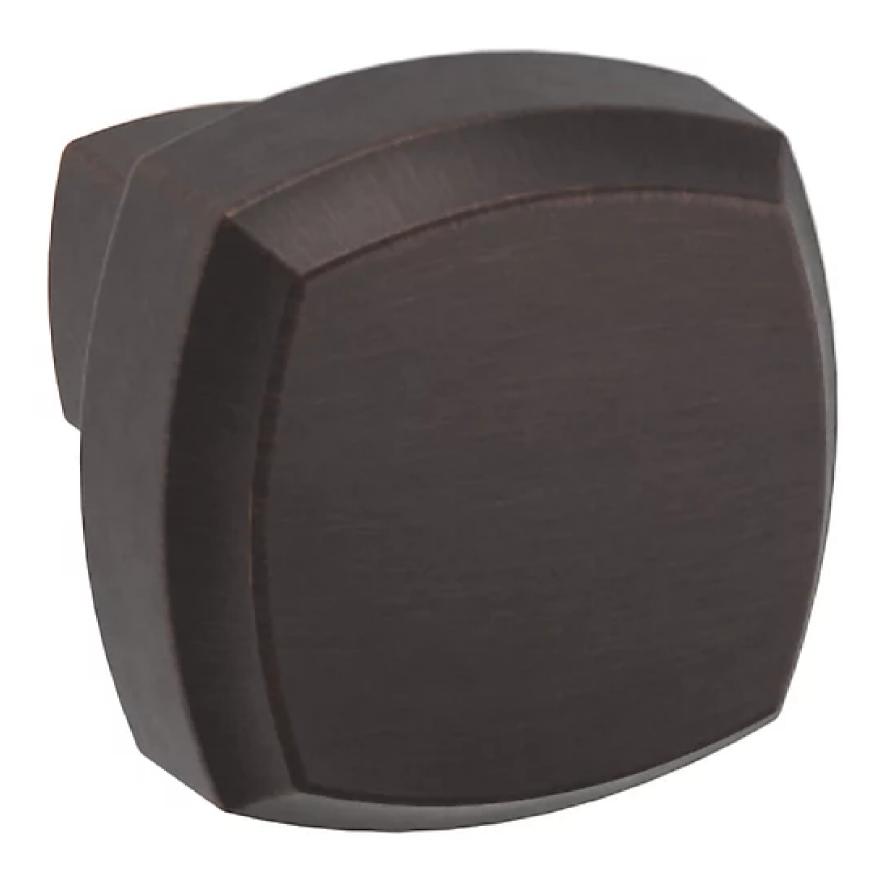

# 4452 SEVERIN FAYERMAN A KNOB

**ESTATE PORTFOLIO** 

Model Number: 4452.112.BIN

#### **Key Features**

- Severin, the founder of Baldwin, had a vision of craftsmanship, quality, and attention to detail that became engrained within the company DNA. The classic pieces were designed in honor of his legacy.
- Solid brass construction, feeling the difference in quality in every piece of cabinet hardware.
- Venetian Bronze is hand-relieved, meaning each piece is unique and hand designed, it is created to reveal unique highlights and provide a warm complement to the design.
- Mounting Hardware included