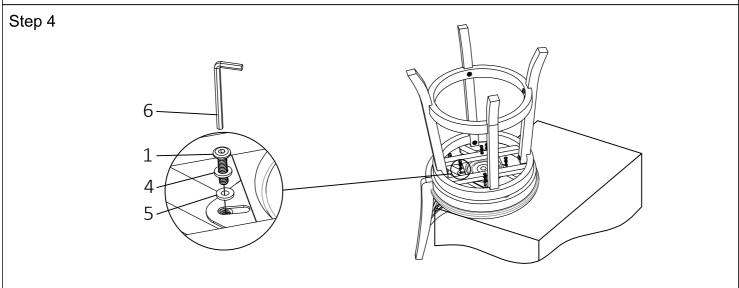

PART LIST HARDWARE LIST

| NO: | COMPONENT  | SKETCH | Q'TY  | NO: | COMPONENT                | SKETCH | Q'TY   |
|-----|------------|--------|-------|-----|--------------------------|--------|--------|
| Α   | BACKREST   |        | 1 PC  | 1   | SHORT BOLTS 1/4"x1"      |        | 4 PCS  |
| В   | SEAT       |        | 1 PC  | 2   | MEDIUM BOLTS 1/4"x1-3/4" |        | 10 PCS |
|     | SEAT FRAME |        | 1 PC  | 3   | LONG BOLTS 1/4"x2-1/8"   |        | 4 PCS  |
| С   | GEATTANIE  |        |       | 4   | SPRING WASHERS 1/4" DIA  |        | 18 PCS |
| D   | FOOTREST   |        | 1 PC  | 5   | FLAT WASHERS 1/4" DIA    | 0      | 18 PCS |
| E   | LEGS       |        | 4 PCS | 6   | ALLEN WRENCH 1/4"        |        | 1 PC   |