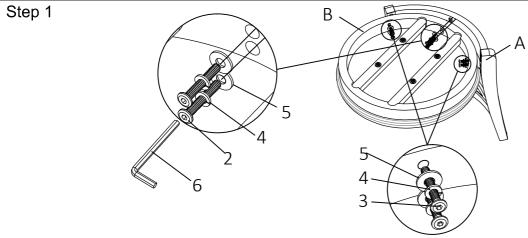

PART LIST HARDWARE LIST

| NO: | COMPONENT  | SKETCH | Q'TY  | NO: | COMPONENT                | SKETCH | Q'TY   |
|-----|------------|--------|-------|-----|--------------------------|--------|--------|
| Α   | BACKREST   |        | 1 PC  | 1   | SHORT BOLTS 1/4"x1"      |        | 4 PCS  |
| В   | SEAT       |        | 1 PC  | 2   | MEDIUM BOLTS 1/4"x1-3/4" |        | 10 PCS |
|     | SEAT FRAME |        | 1 PC  | 3   | LONG BOLTS 1/4"x2-1/8"   |        | 4 PCS  |
| С   | GEATTANIE  |        |       | 4   | SPRING WASHERS 1/4" DIA  |        | 18 PCS |
| D   | FOOTREST   |        | 1 PC  | 5   | FLAT WASHERS 1/4" DIA    | 0      | 18 PCS |
| E   | LEGS       |        | 4 PCS | 6   | ALLEN WRENCH 1/4"        |        | 1 PC   |