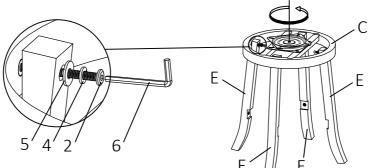

PART LIST HARDWARE LIST

| NO: | COMPONENT  | SKETCH | Q'TY  | NO: | COMPONENT                | SKETCH | Q'TY   |
|-----|------------|--------|-------|-----|--------------------------|--------|--------|
| Α   | BACKREST   |        | 1 PC  | 1   | SHORT BOLTS 1/4"x1"      |        | 4 PCS  |
| В   | SEAT       |        | 1 PC  | 2   | MEDIUM BOLTS 1/4"x1-3/4" |        | 10 PCS |
|     | SEAT FRAME |        | 1 PC  | 3   | LONG BOLTS 1/4"x2-1/8"   |        | 4 PCS  |
| С   | GEATTANIE  |        |       | 4   | SPRING WASHERS 1/4" DIA  |        | 18 PCS |
| D   | FOOTREST   |        | 1 PC  | 5   | FLAT WASHERS 1/4" DIA    | 0      | 18 PCS |
| E   | LEGS       |        | 4 PCS | 6   | ALLEN WRENCH 1/4"        |        | 1 PC   |