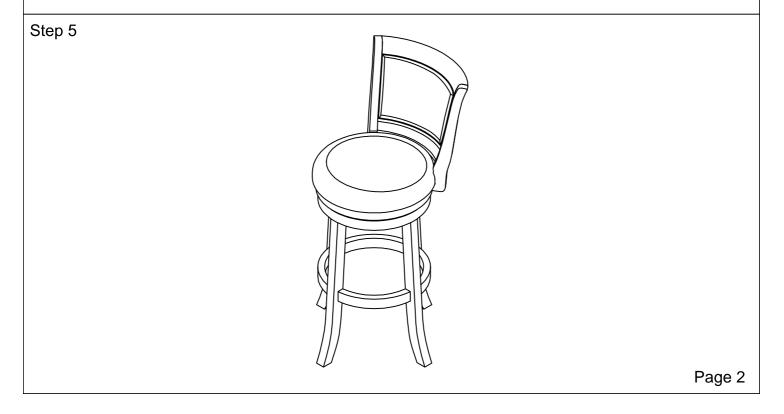

efficiently.

PART LIST HARDWARE LIST

| NO: | COMPONENT  | SKETCH | Q'TY  | NO: | COMPONENT                | SKETCH | Q'TY   |
|-----|------------|--------|-------|-----|--------------------------|--------|--------|
| Α   | BACKREST   |        | 1 PC  | 1   | SHORT BOLTS 1/4"x1"      |        | 4 PCS  |
| В   | SEAT       |        | 1 PC  | 2   | MEDIUM BOLTS 1/4"x1-3/4" |        | 10 PCS |
|     | SEAT FRAME |        | 1 PC  | 3   | LONG BOLTS 1/4"x2-1/8"   |        | 4 PCS  |
| С   | GEATTANIE  |        |       | 4   | SPRING WASHERS 1/4" DIA  |        | 18 PCS |
| D   | FOOTREST   |        | 1 PC  | 5   | FLAT WASHERS 1/4" DIA    | 0      | 18 PCS |
| E   | LEGS       |        | 4 PCS | 6   | ALLEN WRENCH 1/4"        |        | 1 PC   |







Page 1

## **ASSEMBLY INSTRUCTIONS**