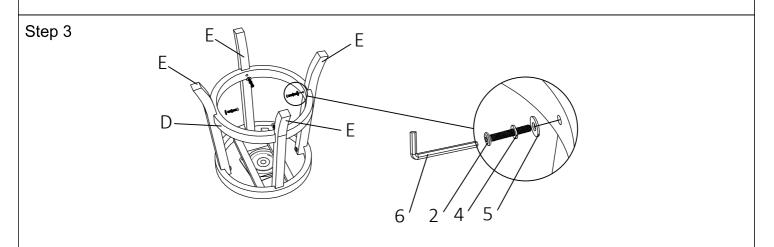

PART LIST HARDWARE LIST

| NO: | COMPONENT  | SKETCH | Q'TY  | NO: | COMPONENT                | SKETCH | Q'TY   |
|-----|------------|--------|-------|-----|--------------------------|--------|--------|
| Α   | BACKREST   |        | 1 PC  | 1   | SHORT BOLTS 1/4"x1"      |        | 4 PCS  |
| В   | SEAT       |        | 1 PC  | 2   | MEDIUM BOLTS 1/4"x1-3/4" |        | 10 PCS |
|     | SEAT FRAME |        | 1 PC  | 3   | LONG BOLTS 1/4"x2-1/8"   |        | 4 PCS  |
| С   | GEATTANIE  |        |       | 4   | SPRING WASHERS 1/4" DIA  |        | 18 PCS |
| D   | FOOTREST   |        | 1 PC  | 5   | FLAT WASHERS 1/4" DIA    | 0      | 18 PCS |
| E   | LEGS       |        | 4 PCS | 6   | ALLEN WRENCH 1/4"        |        | 1 PC   |