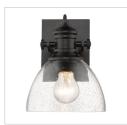

## 1 Light Bath Vanity

Offered in two smooth finishes, with two glass options, **This collection** is suitable for a variety of decors. The transitional style is a marriage of traditional silhouettes with modern finishes. The black and chrome fixtures are paired with opal or seeded glass shades. 1-Light Bath fixtures are popularly used in halls, stairways, bathrooms and entries as accents.

## Also Available