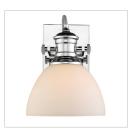

## 1 Light Bath Vanity

Offered in two smooth finishes, with two glass options, **This collection** is suitable for a variety of decors. The transitional style is a marriage of traditional silhouettes with modern finishes. The black and chrome fixtures are paired with opal or seeded glass shades. 1-Light Bath fixtures are popularly used in halls, stairways, bathrooms and entries as accents.

## Also Available