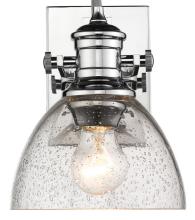

## 1 Light Bath Vanity

Offered in two smooth finishes, with two glass options, **This collection** is suitable for a variety of decors. The transitional style is a marriage of traditional silhouettes with modern finishes. The black and chrome fixtures are paired with opal or seeded glass shades. 1-Light Bath fixtures are popularly used in halls, stairways, bathrooms and entries as accents.

| Fixture Finish:              | Chrome                  |                               |
|------------------------------|-------------------------|-------------------------------|
| Glass/Shade Finish:          | Seeded Glass            |                               |
| Materials:                   | Steel                   | Glass                         |
| Fixture Width:               | 6.875"                  | 17.4625cm                     |
| Fixture Height:              | 8.75"                   | 22.23cm                       |
| Fixture Extension            | 8.325"                  | 21.15cm                       |
| Glass Diameter:              | 6.875"                  | 17.4625cm                     |
| Glass Height:                | 4.75"                   | 12.065cm                      |
| Canopy Backplate Dimensions: | 4.625"W x 6"H x 0.875"E | 11.75cmW x 15.24cmH x 2.22cmE |
| Chain:                       | NA                      | NA                            |
| Rod:                         | NA                      | NA                            |
| Wire:                        | 8"                      | 20.32cm                       |
| Bulb Type:                   | Incandescent, Type A    | Bulbs Not Included            |
| Wattage:                     | 1 x 60W(M)              |                               |
| Voltage:                     | 120                     |                               |
| Install Position:            | Not Reversible          |                               |
| Approved Location:           | Damp Location           |                               |
|                              |                         |                               |