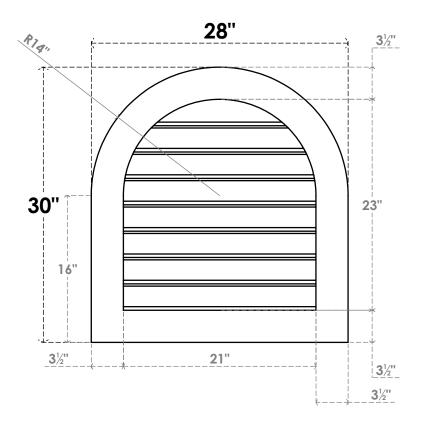

## GVPRT28X3001SF

28"W X 30"H ROUND TOP SURFACE MOUNT PVC GABLE VENT: FUNCTIONAL, W/ 3-1/2"W X 1"P STANDARD FRAME

**VENTING AREA: 34.91 SQ IN** 

LOUVER HEIGHT: 2 7/8"

LOUVER QTY: 8

**FRONT** 

SIDE

1. INSTALLATION TO BE COMPLETED IN ACCORDANCE WITH MANUFACTURER'S SPECIFICATIONS. 2. DRAWING MAY NOT BE TO SCALE