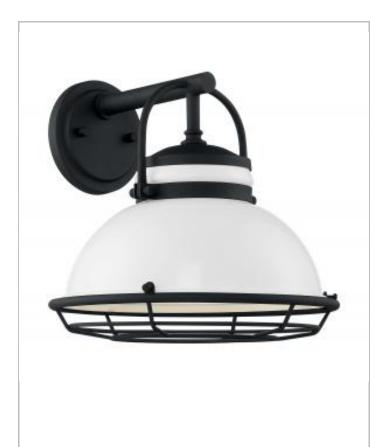

## General

| Finish                    | Gloss White / Textured Black |
|---------------------------|------------------------------|
| Style                     | Nautical & Coastal           |
| Number of Lamps           | 1                            |
| Height (in.)              | 12.00                        |
| Width (in.)               | 12.00                        |
| Extension (in.)           | 13.00                        |
| Indoor or Outdoor Fixture | Outdoor                      |

| Specifications       |                |
|----------------------|----------------|
| Base                 | Medium         |
| Bulb Type            | Incandescent   |
| Max Wattage          | 60             |
| Voltage              | 120V           |
| Bulb Included        | No             |
| Glass Description    | Not Applicable |
| Fabric Description   | Gloss White    |
| Weight (lb.)         | 3.85           |
| Up/Down Installation | Down Only      |
| Fixture Type         | Sconce         |
| Fixture Material     | Steel          |