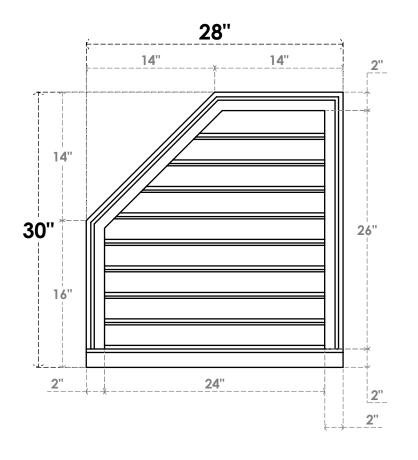

## GVPOL28X3003SF

28"W X 30"H HALF OCTAGON TOP LEFT SURFACE MOUNT PVC GABLE VENT: FUNCTIONAL, W/ 2"W X 2"P BRICKMOULD SILL FRAME

**VENTING AREA: 42.39 SQ IN** LOUVER HEIGHT: 2 7/8"

LOUVER QTY: 9

**FRONT** 

SIDE

EKENA MILLWORK 2300 WEST MAIN ST. CLARKSVILLE, TX 75426 TOLL FREE: 866-607-0453 WWW.EKENAMILLWORK.COM

1. INSTALLATION TO BE COMPLETED IN ACCORDANCE WITH MANUFACTURER'S SPECIFICATIONS.
2. DRAWING MAY NOT BE TO SCALE