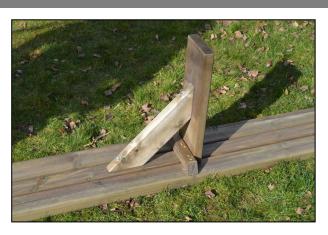

#### Step 5

Ensure that the brace is lined up centrally on the table and attach it to the A-frame with a 60mm coach screw.

#### Step 6

Make sure that the brace is still aligned centrally on the table and affix the other end to the table top with a 60mm coach screw as shown. Repeat steps 3 -6 to finish the table assembly and proceed to step 7.