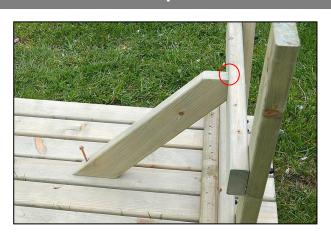

## Step 3

Place one of the table A-frames centrally against the fixing batten ensuring that the gap at the table edge is the same on both sides. Now, using 2 of the supplied 70mm coach screws and the pre drilled holes, secure the table A-frame to the fixing batten on the table top.