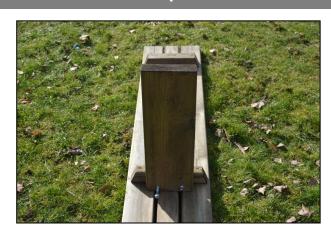

#### Step 2

Lay the table top upside down on a clean, flat surface taking care not to damage it. Now line up one of the table A-frames centrally on the table top as shown in step 3.

## Step 3

Place one of the table A-frames centrally against the fixing batten ensuring that the gap at the table edge is the same on both sides. Now, using 2 of the supplied 70mm coach screws and the pre drilled holes, secure the table A-frame to the fixing batten on the table top.