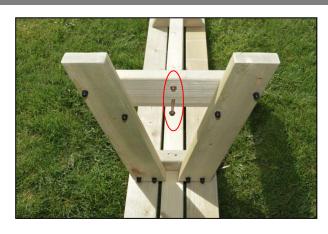

#### Step 4

Place a cross brace in position as shown, ensuring that it is flush with the underside of the table A-frame and proceed to step 5.