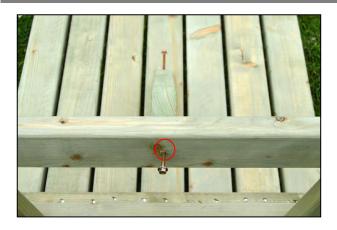

#### Step 5

Ensure that the brace is lined up centrally on the table and attach it to the A-frame with a 60mm coach screw.

#### Step 6

Make sure that the brace is still aligned centrally on the table and affix the other end to the table top with a 60mm coach screw as shown. Repeat steps 3 -6 to finish the table assembly and proceed to step 7.