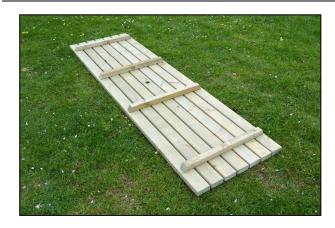

#### Step 2

Lay the table top upside down on a clean, flat surface taking care not to damage it. Now line up one of the table A-frames centrally on the table top as shown in step 3.

## Step 3

Place one of the table A-frames centrally against the fixing batten ensuring that the gap at the table edge is the same on both sides. Now, using 2 of the supplied 70mm coach screws and the pre drilled holes, secure the table A-frame to the fixing batten on the table top.