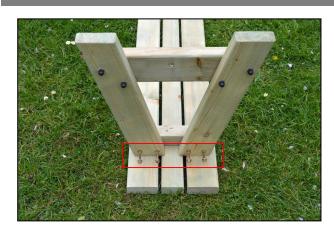

#### Step 5

Ensure that the brace is lined up centrally on the table and attach it to the A-frame with a 60mm coach screw.

#### Step 6

Make sure that the brace is still aligned centrally on the table and affix the other end to the table top with a 60mm coach screw as shown. Repeat steps 3 -6 to finish the table assembly and proceed to step 7.