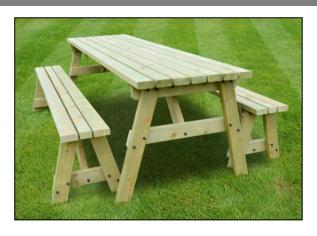

# PICNIC TABLE AND BENCH SET

Before you commence the assembly process we recommend that you read these instructions thoroughly beforehand to familiarise yourself with the assembly process and to also check that you have the correct components. If for any reason you need assistance, you can find our contact details on the final page of these instructions.

4 x M8 Coach screws - 70mm

28 x M8 Coach screws - 60mm

34 x Cover caps

\* 7 and 8ft version additionally includes - 2 x seat supports and 4 x braces, 12 x 60mm Coach screws and 12 x cover caps.

THE PICNIC TABLE AND BENCH SET