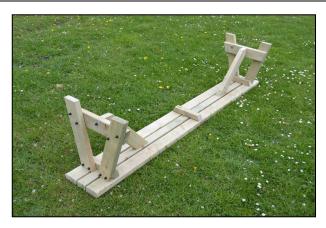

#### Step 1

Ensure that you have all of the correct parts as listed on the front page of these instructions, including any fixings. (6ft set components shown here)