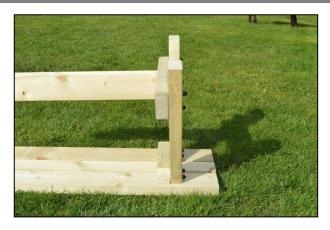

## Step 3

Place one of the table A-frames centrally against the fixing batten ensuring that the gap at the table edge is the same on both sides. Now, using 2 of the supplied 70mm coach screws and the pre drilled holes, secure the table A-frame to the fixing batten on the table top.