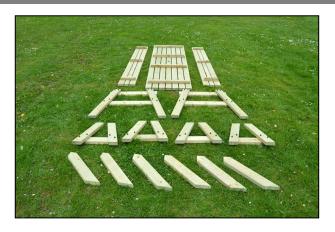

#### PACKAGE CONTENTS

TOOLS REQUIRED

10mm socket or spanner

1 x Table top

2 x Seats

2 x Table A frames

4 x Bench A frames

6 x Cross braces (4 x for 3 & 4ft sets)

4 x M8 Coach screws - 70mm

28 x M8 Coach screws - 60mm

34 x Cover caps

\* 7 and 8ft version additionally includes - 2 x seat supports and 4 x braces, 12 x 60mm Coach screws and 12 x cover caps.

THE PICNIC TABLE AND BENCH SET

#### Step 1

Ensure that you have all of the correct parts as listed on the front page of these instructions, including any fixings. (6ft set components shown here)