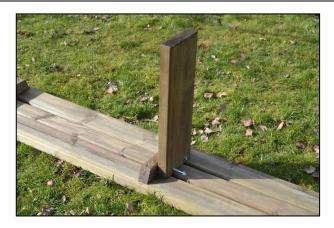

#### Step 4

Place a cross brace in position as shown, ensuring that it is flush with the underside of the table A-frame and proceed to step 5.