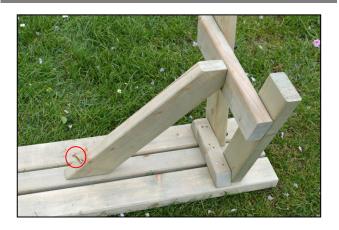

#### Step 2

Lay the table top upside down on a clean, flat surface taking care not to damage it. Now line up one of the table A-frames centrally on the table top as shown in step 3.