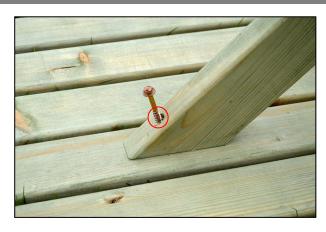

#### Step 5

Ensure that the brace is lined up centrally on the table and attach it to the A-frame with a 60mm coach screw.

#### Step 6

Make sure that the brace is still aligned centrally on the table and affix the other end to the table top with a 60mm coach screw as shown. Repeat steps 3 -6 to finish the table assembly and proceed to step 7.