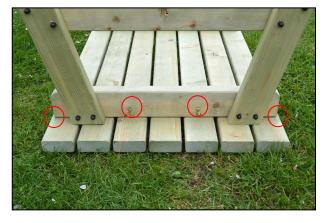

## Step 18

Finally, turn all of completed pieces right way up and cover any exposed coach screw heads with the cover caps provided. Your Oakham picnic table and bench set is now complete.