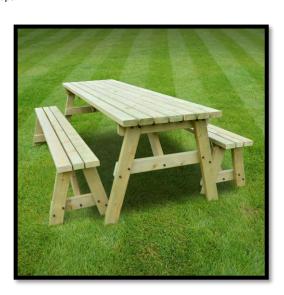

# PICNIC TABLE AND BENCH SET

Before you commence the assembly process we recommend that you read these instructions thoroughly beforehand to familiarise yourself with the assembly process and to also check that you have the correct components. If for any reason you need assistance, you can find our contact details on the final page of these instructions.

## Step 18

Finally, turn all of completed pieces right way up and cover any exposed coach screw heads with the cover caps provided. Your Oakham picnic table and bench set is now complete.