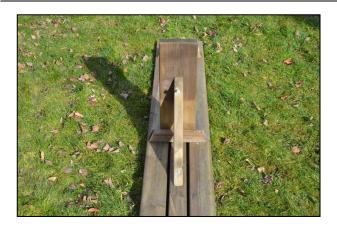

#### Step 4

Place a cross brace in position as shown, ensuring that it is flush with the underside of the table A-frame and proceed to step 5.

#### Step 5

Ensure that the brace is lined up centrally on the table and attach it to the A-frame with a 60mm coach screw.