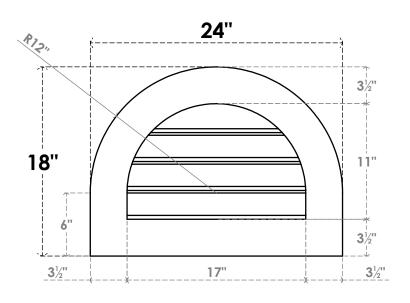

## GVPRT24X1801SF

24"W X 18"H ROUND TOP SURFACE MOUNT PVC GABLE VENT: FUNCTIONAL, W/ 3-1/2"W X 1"P STANDARD FRAME

**VENTING AREA: 11.64 SQ IN** 

LOUVER HEIGHT: 2 3/4"

LOUVER QTY: 4

**FRONT** 

SIDE

1. INSTALLATION TO BE COMPLETED IN ACCORDANCE WITH MANUFACTURER'S SPECIFICATIONS. 2. DRAWING MAY NOT BE TO SCALE