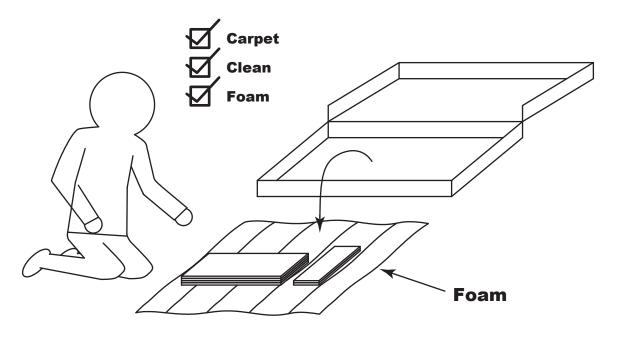

## Please note:

Before installation, please confirm:

- 1. Please kindly separate the hardware package and board to avoid screws scratching the board.
- 2. You can install our product on the carpet, which is better to install.
- 3. If there is no carpet, you can clean the floor to avoid small stones and other sundries, or assemble the products on the foam of our package to prevent product damage during the assembly process.