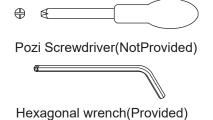

## **ASSEMBLY INSTRUCTION**







## Please note:

Before installation, please confirm:

- 1. Please kindly separate the hardware package and board to avoid screws scratching the board.
- 2. You can install our product on the carpet, which is better to install.
- 3. If there is no carpet, you can clean the floor to avoid small stones and other sundries, or assemble the products on the foam of our package to prevent product damage during the assembly process.







## **Hardware**



## Attention:

1.Before installing the product, please place the product components on a carton or carpet for installation. Do not place the product directly on the ground to avoid bumps.



- 2. For avoiding difficult assembly, you don't need fixing screws fully tightly in the process. Just adjust the screw after finishing the all steps.
-