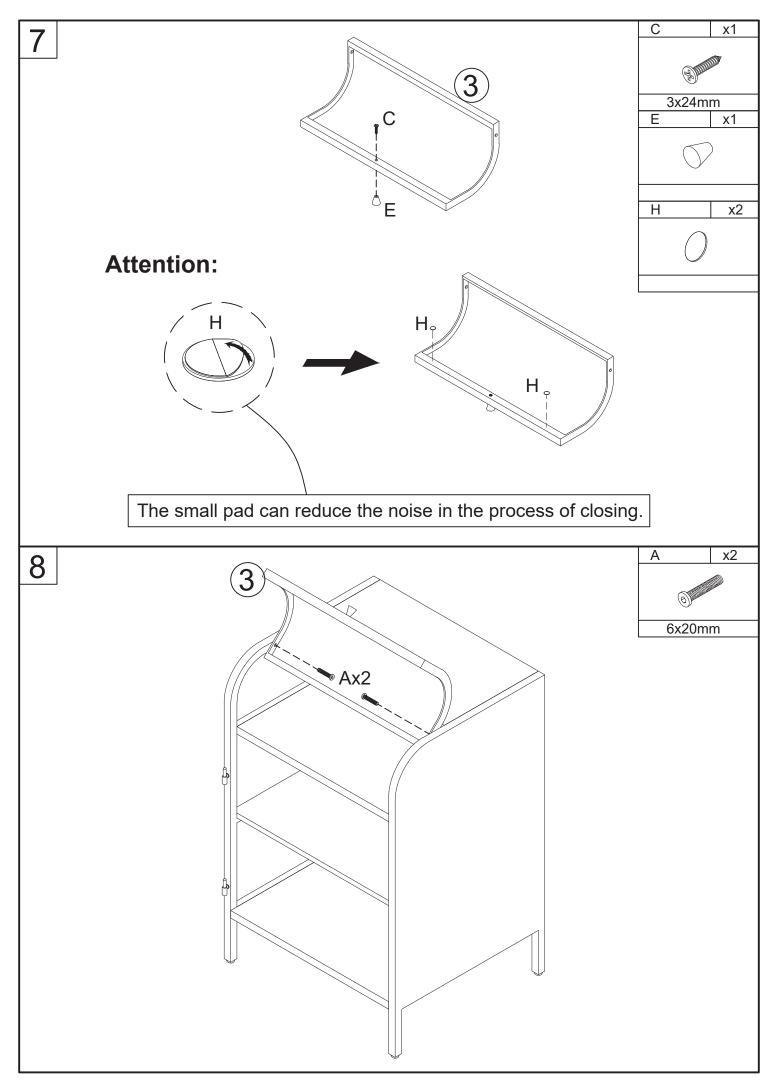

e package and board to avoid screws scratching the board.
- 2. You can install our product on the carpet, which is better to install.
- 3. If there is no carpet, you can clean the floor to avoid small stones and other sundries, or assemble the products on the foam of our package to prevent product damage during the assembly process.







## **Hardware**



## Attention:

1.Before installing the product, please place the product components on a carton or carpet for installation. Do not place the product directly on the ground to avoid bumps.



- 2. For avoiding difficult assembly, you don't need fixing screws fully tightly in the process. Just adjust the screw after finishing the all steps.
- 3. When installing the screws, you can tilt the hexagonal wrench outward to rotate it.