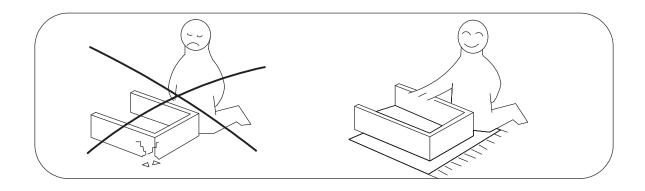

## Please note:

Before installation, please confirm:

- 1. Please kindly separate the hardware package and board to avoid screws scratching the board.
- 2. You can install our product on the carpet, which is better to install.
- 3. If there is no carpet, you can clean the floor to avoid small stones and other sundries, or assemble the products on the foam of our package to prevent product damage during the assembly process.

## Attention:

1.Before installing the product, please place the product components on a carton or carpet for installation. Do not place the product directly on the ground to avoid bumps.

- 2. For avoiding difficult assembly, you don't need fixing screws fully tightly in the process. Just adjust the screw after finishing the all steps.
- 3. When installing the screws, you can tilt the hexagonal wrench outward to rotate it.