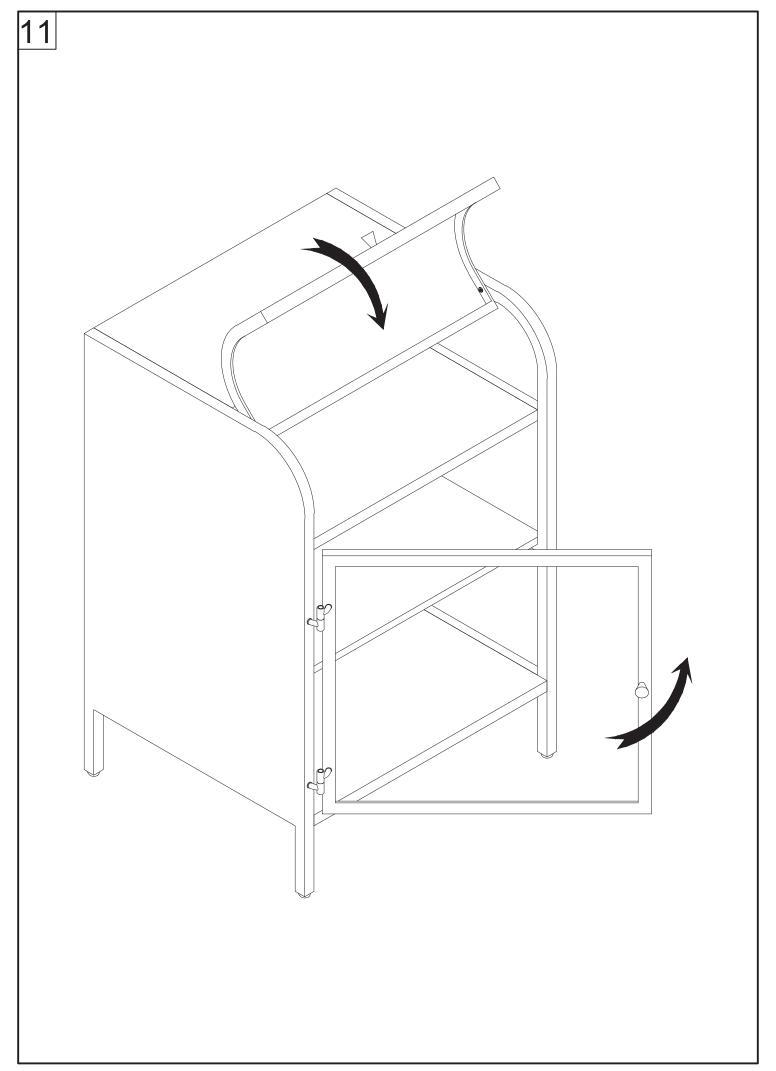

ckage and board to avoid screws scratching the board.
- 2. You can install our product on the carpet, which is better to install.
- 3. If there is no carpet, you can clean the floor to avoid small stones and other sundries, or assemble the products on the foam of our package to prevent product damage during the assembly process.







## **Hardware**



## Attention:

1.Before installing the product, please place the product components on a carton or carpet for installation. Do not place the product directly on the ground to avoid bumps.



- 2. For avoiding difficult assembly, you don't need fixing screws fully tightly in the process. Just adjust the screw after finishing the all steps.
- 3. When installing the screws, you can tilt the hexagonal wrench outward to rotate it.