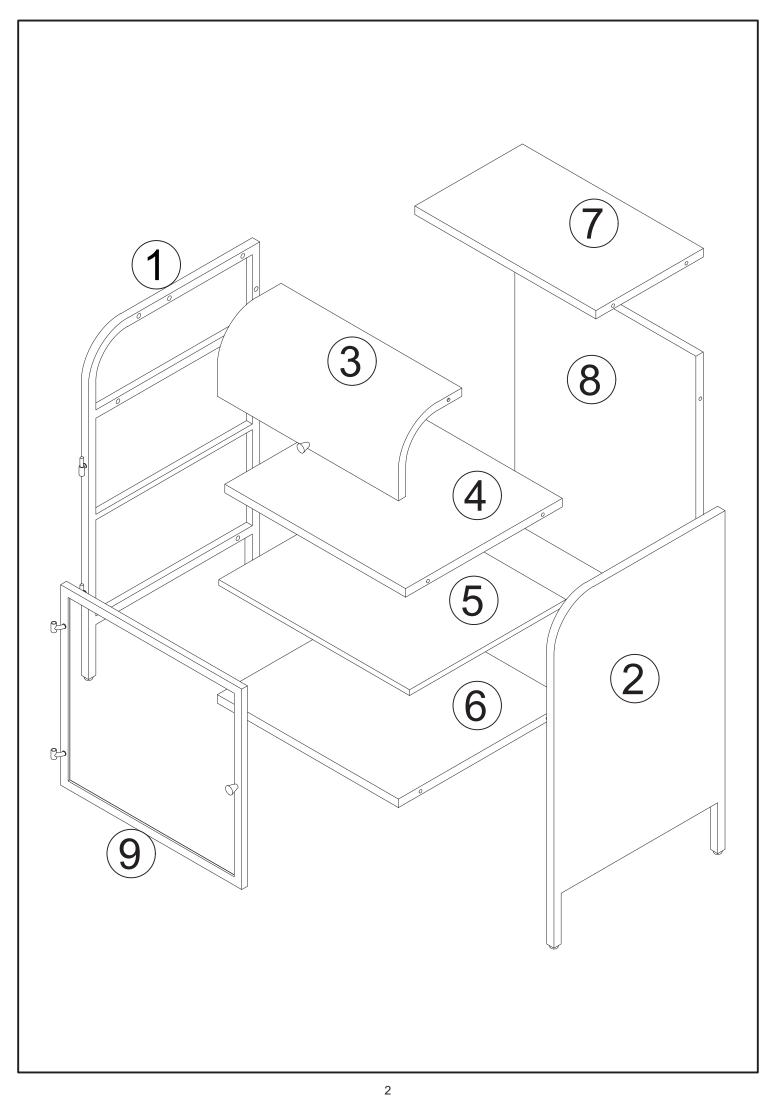

## **ASSEMBLY INSTRUCTION**







## Please note:

Before installation, please confirm:

- 1. Please kindly separate the hardware package and board to avoid screws scratching the board.
- 2. You can install our product on the carpet, which is better to install.
- 3. If there is no carpet, you can clean the floor to avoid small stones and other sundries, or assemble the products on the foam of our package to prevent product damage during the assembly process.







## **Hardware**



## Attention:

1.Before installing the product, please place the product components on a carton or carpet for installation. Do not place the product directly on the ground to avoid bumps.



- 2. For avoiding difficult assembly, you don't need fixing screws fully tightly in the process. Just adjust the screw after finishing the all steps.
- 3. When installing the screws, you can tilt the hexagonal wrench outward to rotate it.