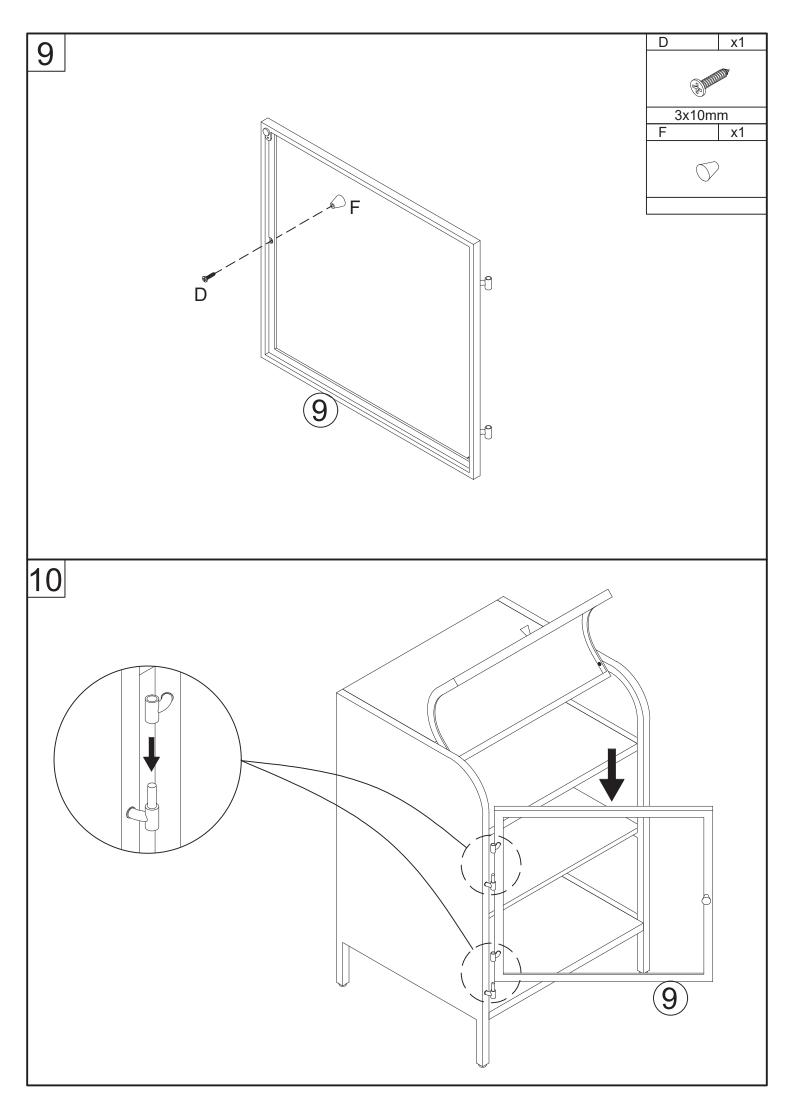

package and board to avoid screws scratching the board.
- 2. You can install our product on the carpet, which is better to install.
- 3. If there is no carpet, you can clean the floor to avoid small stones and other sundries, or assemble the products on the foam of our package to prevent product damage during the assembly process.







## **Hardware**



## Attention:

1.Before installing the product, please place the product components on a carton or carpet for installation. Do not place the product directly on the ground to avoid bumps.



- 2. For avoiding difficult assembly, you don't need fixing screws fully tightly in the process. Just adjust the screw after finishing the all steps.
- 3. When installing the screws, you can tilt the hexagonal wrench outward to rotate it.