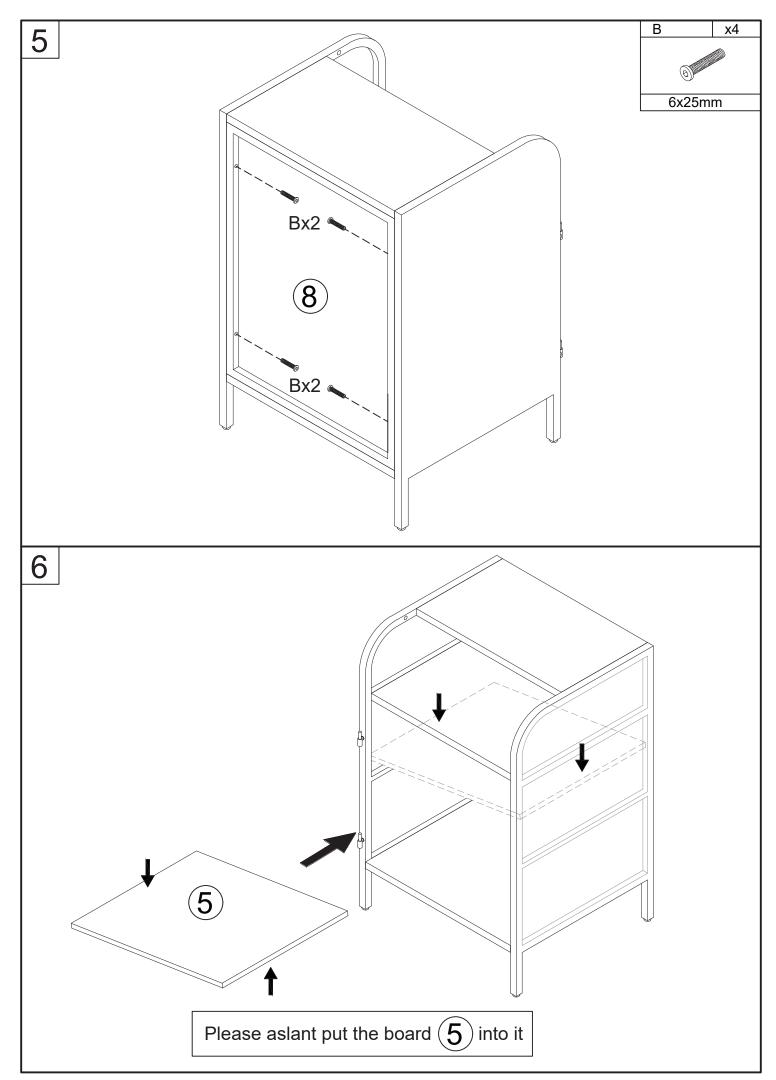

are package and board to avoid screws scratching the board.
- 2. You can install our product on the carpet, which is better to install.
- 3. If there is no carpet, you can clean the floor to avoid small stones and other sundries, or assemble the products on the foam of our package to prevent product damage during the assembly process.







## **Hardware**



## Attention:

1.Before installing the product, please place the product components on a carton or carpet for installation. Do not place the product directly on the ground to avoid bumps.



- 2. For avoiding difficult assembly, you don't need fixing screws fully tightly in the process. Just adjust the screw after finishing the all steps.
- 3. When installing the screws, you can tilt the hexagonal wrench outward to rotate it.