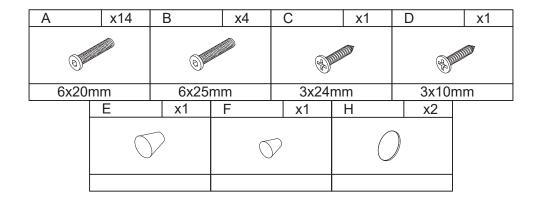

## **ASSEMBLY INSTRUCTION**







## Please note:

Before installation, please confirm:

- 1. Please kindly separate the hardware package and board to avoid screws scratching the board.
- 2. You can install our product on the carpet, which is better to install.
- 3. If there is no carpet, you can clean the floor to avoid small stones and other sundries, or assemble the products on the foam of our package to prevent product damage during the assembly process.







## **Hardware**



## Attention:

1.Before installing the product, please place the product components on a carton or carpet for installation. Do not place the product directly on the ground to avoid bumps.



- 2. For avoiding difficult assembly, you don't need fixing screws fully tightly in the process. Just adjust the screw after finishing the all steps.
- 3. When installing the screws, you can tilt the hexagonal wrench outward to rotate it.