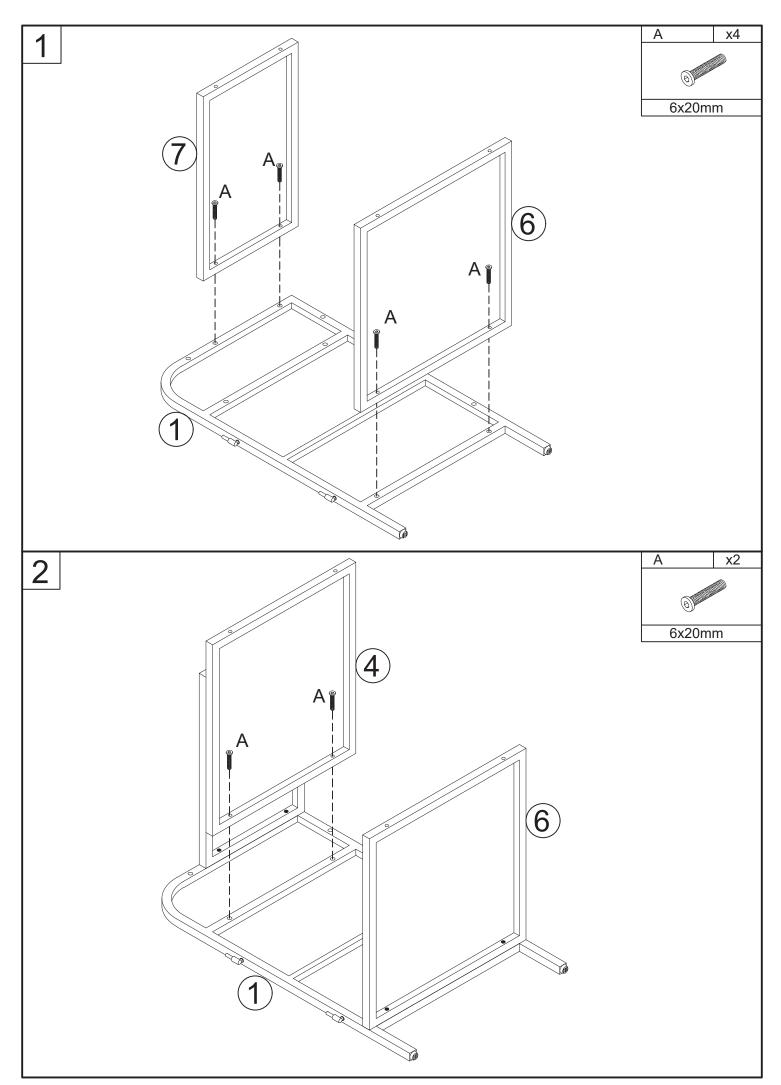

ardware package and board to avoid screws scratching the board.
- 2. You can install our product on the carpet, which is better to install.
- 3. If there is no carpet, you can clean the floor to avoid small stones and other sundries, or assemble the products on the foam of our package to prevent product damage during the assembly process.







## **Hardware**



## Attention:

1.Before installing the product, please place the product components on a carton or carpet for installation. Do not place the product directly on the ground to avoid bumps.



- 2. For avoiding difficult assembly, you don't need fixing screws fully tightly in the process. Just adjust the screw after finishing the all steps.
- 3. When installing the screws, you can tilt the hexagonal wrench outward to rotate it.