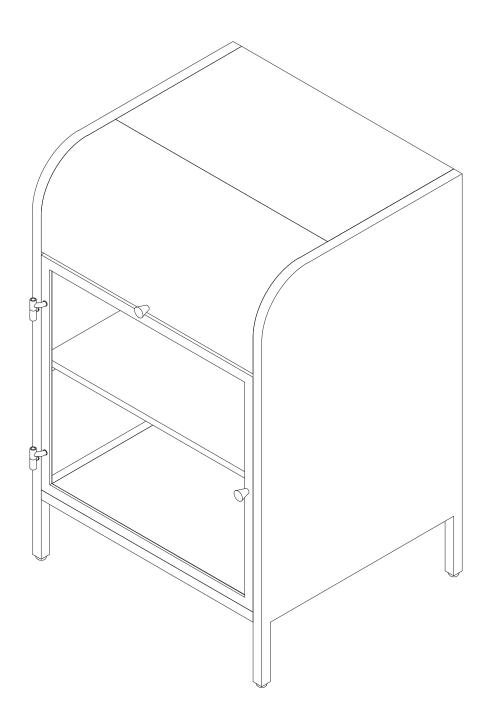

## **ASSEMBLY INSTRUCTION**







## Please note:

Before installation, please confirm:

- 1. Please kindly separate the hardware package and board to avoid screws scratching the board.
- 2. You can install our product on the carpet, which is better to install.
- 3. If there is no carpet, you can clean the floor to avoid small stones and other sundries, or assemble the products on the foam of our package to prevent product damage during the assembly process.







## **Hardware**



## Attention:

1.Before installing the product, please place the product components on a carton or carpet for installation. Do not place the product directly on the ground to avoid bumps.



- 2. For avoiding difficult assembly, you don't need fixing screws fully tightly in the process. Just adjust the screw after finishing the all steps