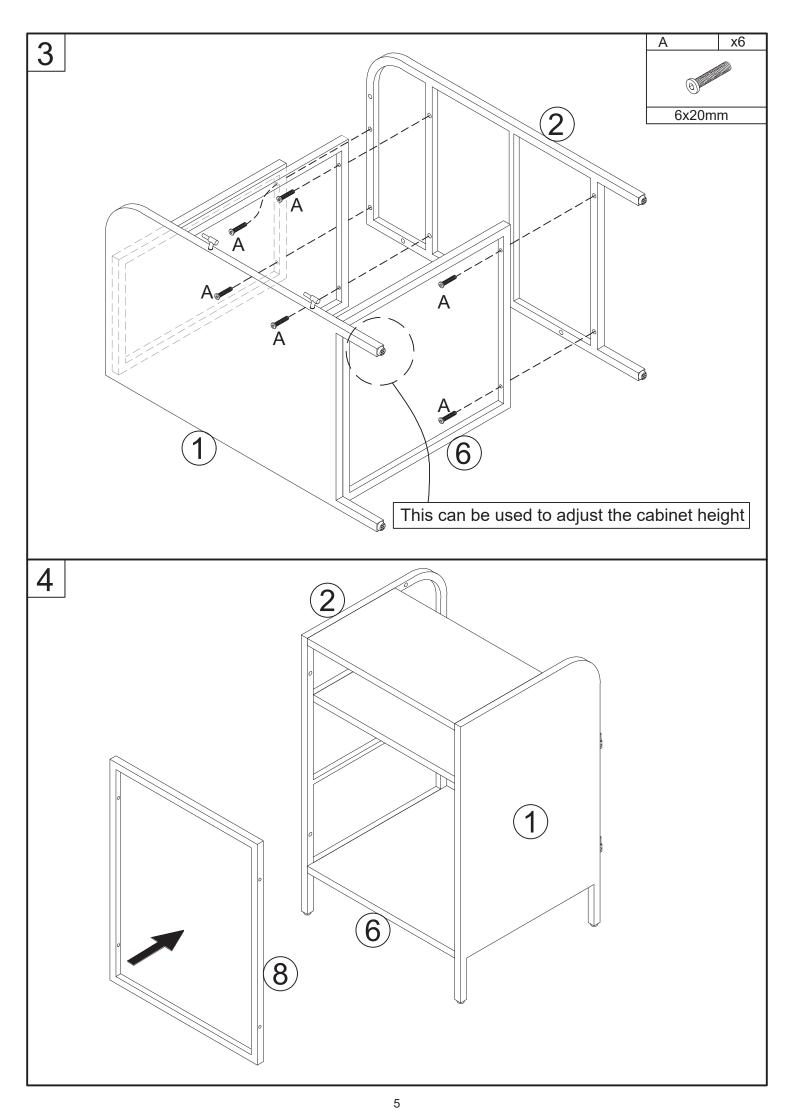

dware package and board to avoid screws scratching the board.
- 2. You can install our product on the carpet, which is better to install.
- 3. If there is no carpet, you can clean the floor to avoid small stones and other sundries, or assemble the products on the foam of our package to prevent product damage during the assembly process.







## **Hardware**



## Attention:

1.Before installing the product, please place the product components on a carton or carpet for installation. Do not place the product directly on the ground to avoid bumps.



- 2. For avoiding difficult assembly, you don't need fixing screws fully tightly in the process. Just adjust the screw after finishing the all steps.
- 3. When installing the screws, you can tilt the hexagonal wrench outward to rotate it.