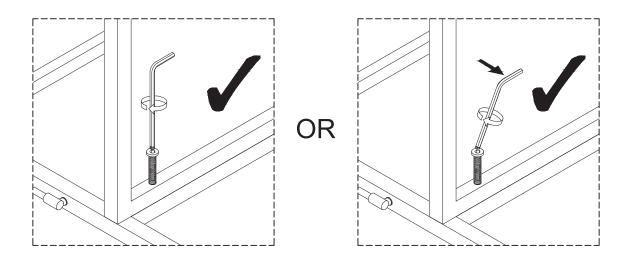

## Attention:

1.Before installing the product, please place the product components on a carton or carpet for installation. Do not place the product directly on the ground to avoid bumps.

- 2. For avoiding difficult assembly, you don't need fixing screws fully tightly in the process. Just adjust the screw after finishing the all steps.
- 3. When installing the screws, you can tilt the hexagonal wrench outward to rotate it.