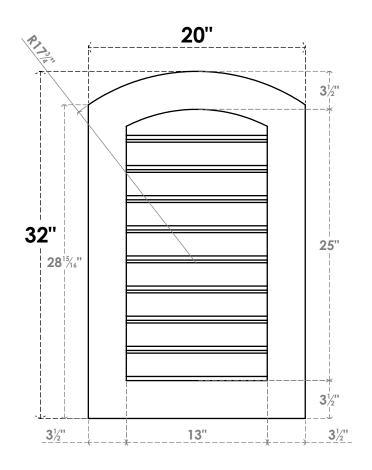

## GVPAR20X3201SF

20"W X 32"H ARCH TOP SURFACE MOUNT PVC GABLE VENT: FUNCTIONAL, W/ 3-1/2"W X 1"P STANDARD FRAME

**FRONT** 

SIDE

**VENTING AREA: 26 SQ IN** LOUVER HEIGHT: 2 3/4"

LOUVER QTY: 9

EKENA MILLWORK 2300 WEST MAIN ST. CLARKSVILLE, TX 75426 TOLL FREE: 866-607-0453 WWW.EKENAMILLWORK.COM