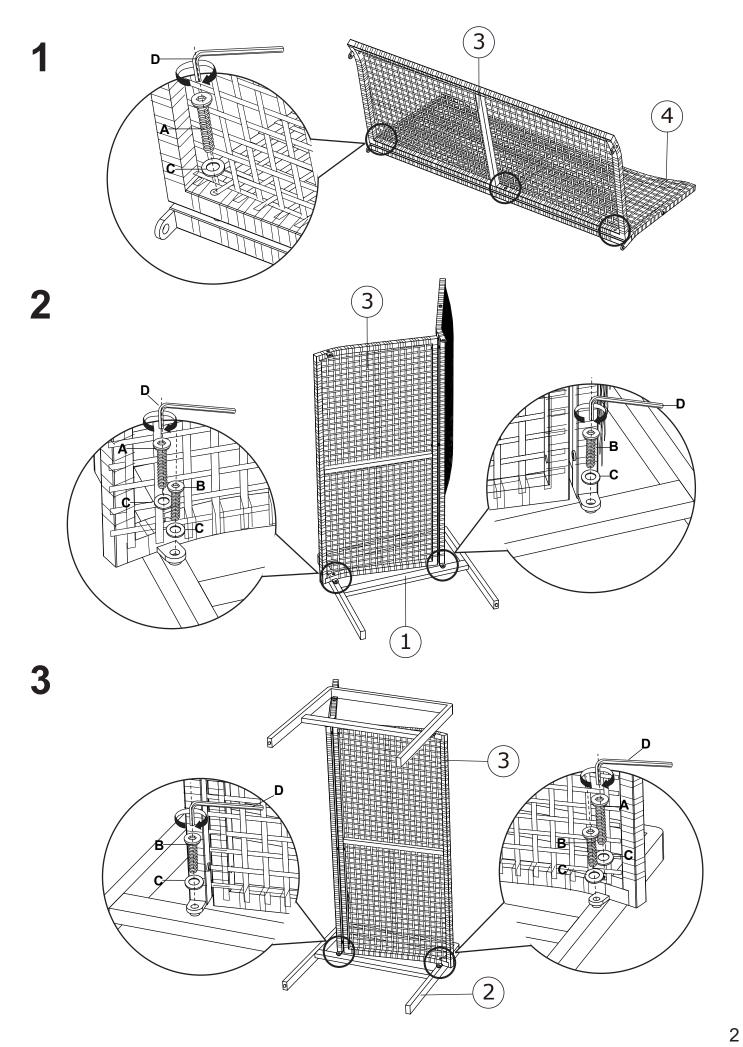

## **READ & SAVE BELOW INSTRUCTIONS BEFORE ASSEMBLY**

1.PLEASE SEPARATE AND IDENTIFY ALL PARTS, MAKING SURE THAT YOU HAVE ALL OF THE PARTS LISTED.

2.TO AVOID ANY SCRATCH DURING ASSEMBLY, PLEASE ASSEMBLE ON A SOFT MAT OR SIMILAR.

3.PLEASE ASSEMBLE STEP BY STEP AND FOLLOW THE INSTRUCTIONS.

4.WASHERS MUST BE USED.

5.WHILE EACH SCREW AND NUT IS PROPERLY FASTENED, DO NOT OVER FASTEN IT.

6.DO NOT COMPLETELY FASTEN EACH SCREW AND NUT UNTIL ALL THE SCREWS ARE PROPERLY FIXED.