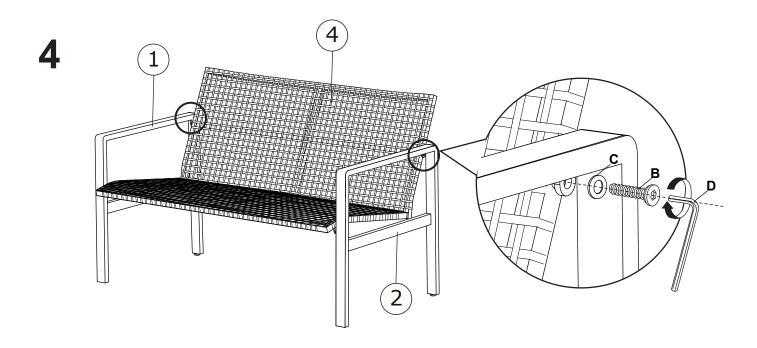

## **READ & SAVE BELOW INSTRUCTIONS BEFORE ASSEMBLY**

1.PLEASE SEPARATE AND IDENTIFY ALL PARTS, MAKING SURE THAT YOU HAVE ALL OF THE PARTS LISTED.

2.TO AVOID ANY SCRATCH DURING ASSEMBLY, PLEASE ASSEMBLE ON A SOFT MAT OR SIMILAR.

3.PLEASE ASSEMBLE STEP BY STEP AND FOLLOW THE INSTRUCTIONS.

4.WASHERS MUST BE USED.

5.WHILE EACH SCREW AND NUT IS PROPERLY FASTENED, DO NOT OVER FASTEN IT.

6.DO NOT COMPLETELY FASTEN EACH SCREW AND NUT UNTIL ALL THE SCREWS ARE PROPERLY FIXED.