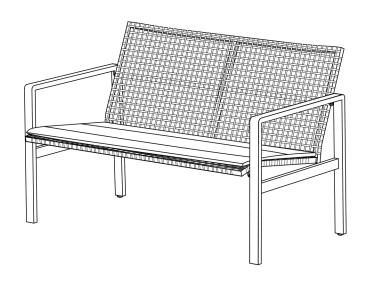

## Bromma ST. K.D. RATTAN DOUBLE SOFA

## **ASSEMBLY INSTRUCTIONS**







## **READ & SAVE BELOW INSTRUCTIONS BEFORE ASSEMBLY**

1.PLEASE SEPARATE AND IDENTIFY ALL PARTS, MAKING SURE THAT YOU HAVE ALL OF THE PARTS LISTED.

2.TO AVOID ANY SCRATCH DURING ASSEMBLY, PLEASE ASSEMBLE ON A SOFT MAT OR SIMILAR.

3.PLEASE ASSEMBLE STEP BY STEP AND FOLLOW THE INSTRUCTIONS.

4.WASHERS MUST BE USED.

5.WHILE EACH SCREW AND NUT IS PROPERLY FASTENED, DO NOT OVER FASTEN IT.

6.DO NOT COMPLETELY FASTEN EACH SCREW AND NUT UNTIL ALL THE SCREWS ARE PROPERLY FIXED.













5



## **CARE AND CLEANING:**

- 1. TO CLEAN, WIPE WITH DAMP CLOTH.DO NOT USE BLEACH, ACID SOLVENTS OR ABRASIVE CLEANERS OR FRAME PARTS.
- 2. DURING VARYING WEATHER CONDITIONS AND WINTER PERIOD, WE STRONGLY RECOMMEND THAT IT CAN BE STORED IN A DRY AREA WITH A SUITABLE COVER BEFORE STORAGE, PLS INSURE