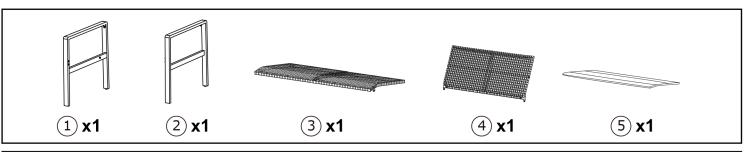

## **READ & SAVE BELOW INSTRUCTIONS BEFORE ASSEMBLY**

1.PLEASE SEPARATE AND IDENTIFY ALL PARTS, MAKING SURE THAT YOU HAVE ALL OF THE PARTS LISTED.

2.TO AVOID ANY SCRATCH DURING ASSEMBLY, PLEASE ASSEMBLE ON A SOFT MAT OR SIMILAR.

3.PLEASE ASSEMBLE STEP BY STEP AND FOLLOW THE INSTRUCTIONS.

4.WASHERS MUST BE USED.

5.WHILE EACH SCREW AND NUT IS PROPERLY FASTENED, DO NOT OVER FASTEN IT.

6.DO NOT COMPLETELY FASTEN EACH SCREW AND NUT UNTIL ALL THE SCREWS ARE PROPERLY FIXED.