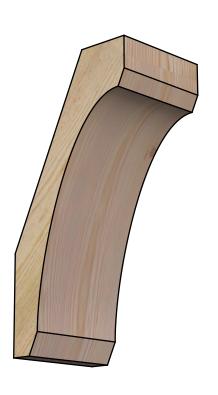

## BRC06X08X16LEC00RDF

6"W X 8"D X 16"H LEGACY ROUGH SAWN BRACE, DOUGLAS FIR

SIDE