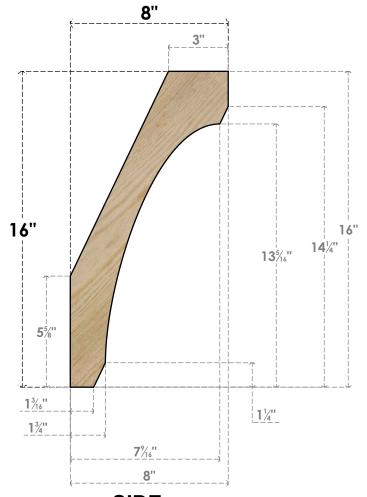

## BRC06X08X16LEC00RDF

6"W X 8"D X 16"H LEGACY ROUGH SAWN BRACE, DOUGLAS FIR

SIDE