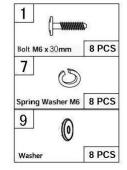

### Z: HARDWARE PACKAGE:

| NO | DESCRIPTION            | FIGURE   | QTY    |
|----|------------------------|----------|--------|
| 1  | Bolt<br>(M6 x 30MM)    |          | 8 pcs  |
| 2  | Bolt<br>(M6 x 40MM)    |          | 7pcs   |
| 3  | Cap Nut<br>(M6 x 20MM) | 0        | 4 pcs  |
| 4  | Stud Screw             | <b>}</b> | 5 pcs  |
| 5  | Side Slat Stopper      |          | 28 pcs |
| 6  | Center Slat<br>Stopper |          | 14pcs  |
| 7  | Spring Washer<br>(M6)  | ©        | 8 pcs  |
| 8  | Allen Key<br>(M4)      |          | 2pcs   |
| 9  | Washer                 | 0        | 17pcs  |
| 10 | Bolt<br>(M6 x 60MM)    |          | 2 pcs  |

## Step 1

Attach the Side Rails (C) to Headboard (A) and Footboard (B) by Bolt (1),

(7) and (9) tigthen with Allen Key (8) as Shown in the Picture.

Attach the Base Frame Retainers (D) to Side Rails (C) by Bolt (2), Washer (9) and Cap Nut (3) tighten with Allen Key (8) as Shown in the Picture.