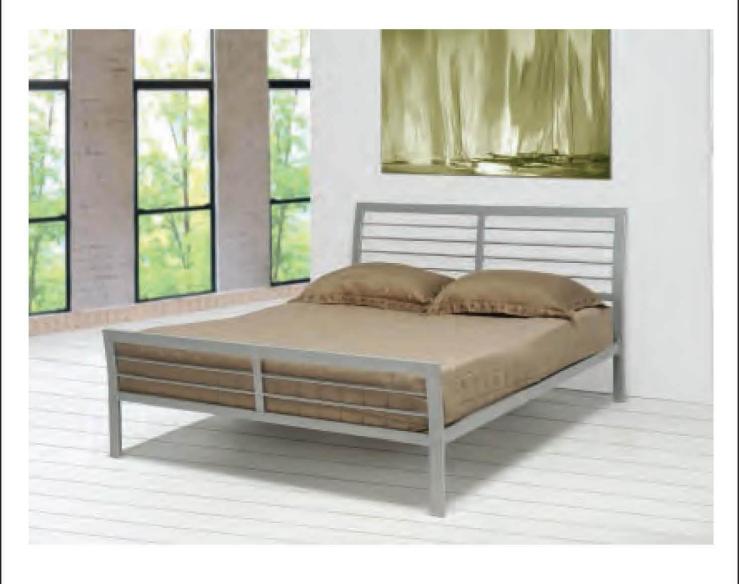

#### PARTS IDENTIFICATION:

| NO | DESCRIPTION & FIGURE | QTY    |  |
|----|----------------------|--------|--|
| A  | Headboard Frame      | 1 pc   |  |
| В  | Footboard Frame      |        |  |
| С  | Side Rails           | 2 pcs  |  |
| D  | Base Frame Retainers | 2 pcs  |  |
| Ε  | Middle Support Rail  |        |  |
| F  | KD Long Support Leg  | 3 pcs  |  |
| G  | Wooden Slat          | 28 pcs |  |
| Н  | KD Short Support Leg | 2pcs   |  |