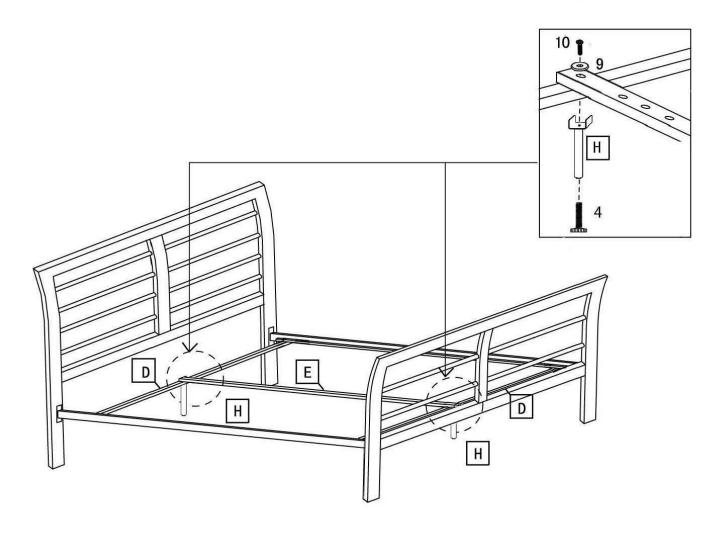

Attach Stud Screw (4) to KD Support Legs (H). Attach KD Short Support Legs (H) to Middle Support Rail (E) by Bolt(10) and Washer (9) tigthen with Allen Key (8) as Shown in the Picture.

Attach Stud Screw (4) to KD Support Legs (F). Attach KD Long Support Legs (F) to Middle Support Rail (E) by Bolt (2) and Washer (9) tigthen with Allen Key (8) as Shown in the Picture.