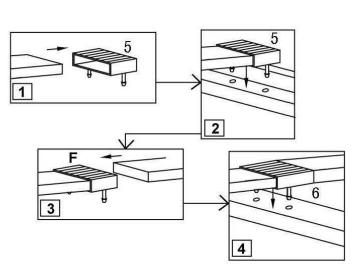

Insert the Wooden Slats (G) with fixed Slat Stopper (5) & (6) into between the Side Rails (C) and to fix stopper firmly into the hole on the Side Rails (C) as Shown in the Picture.