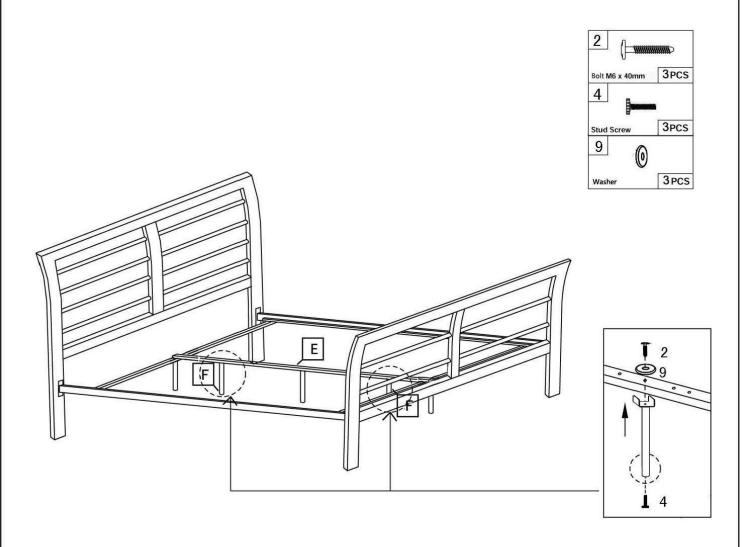

Attach Stud Screw (4) to KD Support Legs (H). Attach KD Short Support Legs (H) to Middle Support Rail (E) by Bolt(10) and Washer (9) tigthen with Allen Key (8) as Shown in the Picture.

Attach Stud Screw (4) to KD Support Legs (F). Attach KD Long Support Legs (F) to Middle Support Rail (E) by Bolt (2) and Washer (9) tigthen with Allen Key (8) as Shown in the Picture.