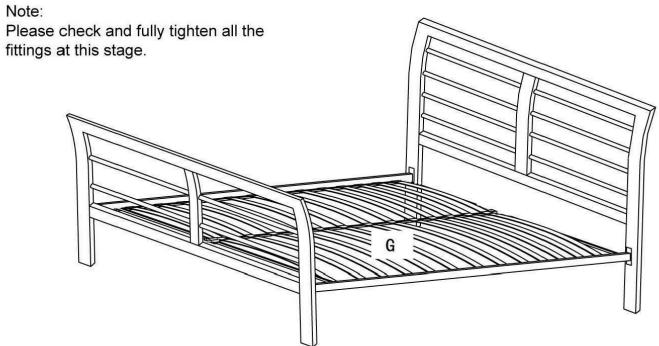

Insert the Wooden Slats (G) with fixed Slat Stopper (5) & (6) into between the Side Rails (C) and to fix stopper firmly into the hole on the Side Rails (C) as Shown in the Picture.