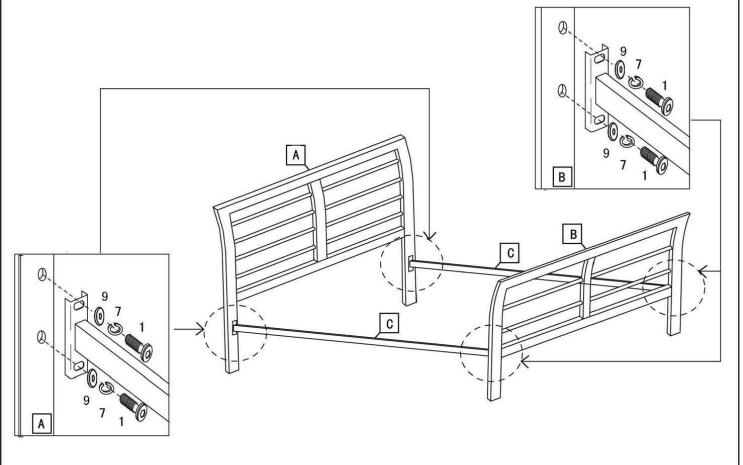

## Step 1

Attach the Side Rails (C) to Headboard (A) and Footboard (B) by Bolt (1),

(7) and (9) tigthen with Allen Key (8) as Shown in the Picture.

Attach the Base Frame Retainers (D) to Side Rails (C) by Bolt (2), Washer (9) and Cap Nut (3) tighten with Allen Key (8) as Shown in the Picture.