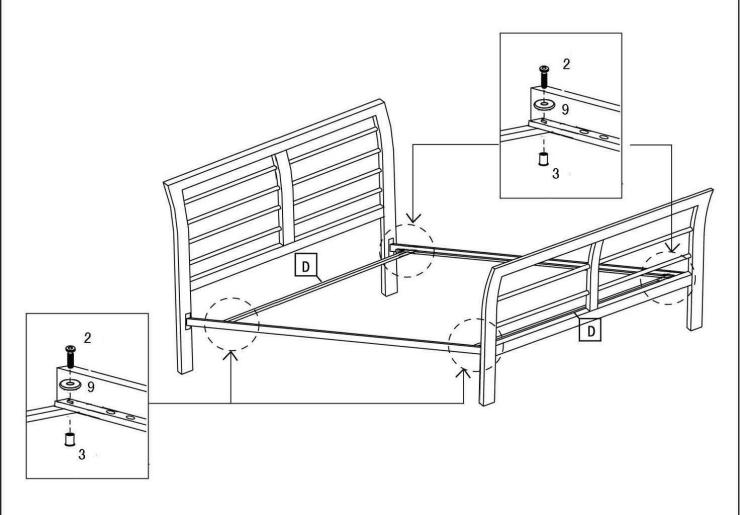

## Step 1

Attach the Side Rails (C) to Headboard (A) and Footboard (B) by Bolt (1),

(7) and (9) tigthen with Allen Key (8) as Shown in the Picture.

Attach the Base Frame Retainers (D) to Side Rails (C) by Bolt (2), Washer (9) and Cap Nut (3) tighten with Allen Key (8) as Shown in the Picture.