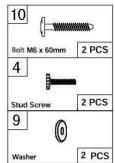

### Z: HARDWARE PACKAGE:

| NO | DESCRIPTION            | FIGURE   | QTY    |
|----|------------------------|----------|--------|
| 1  | Bolt<br>(M6 x 30MM)    |          | 8 pcs  |
| 2  | Bolt<br>(M6 x 40MM)    |          | 7pcs   |
| 3  | Cap Nut<br>(M6 x 20MM) | 0        | 4 pcs  |
| 4  | Stud Screw             | <b>}</b> | 5 pcs  |
| 5  | Side Slat Stopper      |          | 28 pcs |
| 6  | Center Slat<br>Stopper |          | 14pcs  |
| 7  | Spring Washer<br>(M6)  | ©        | 8 pcs  |
| 8  | Allen Key<br>(M4)      |          | 2pcs   |
| 9  | Washer                 | 0        | 17pcs  |
| 10 | Bolt<br>(M6 x 60MM)    |          | 2 pcs  |