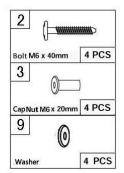

### Z: HARDWARE PACKAGE:

| NO | DESCRIPTION            | FIGURE   | QTY    |
|----|------------------------|----------|--------|
| 1  | Bolt<br>(M6 x 30MM)    |          | 8 pcs  |
| 2  | Bolt<br>(M6 x 40MM)    |          | 7pcs   |
| 3  | Cap Nut<br>(M6 x 20MM) | 0        | 4 pcs  |
| 4  | Stud Screw             | <b>}</b> | 5 pcs  |
| 5  | Side Slat Stopper      |          | 28 pcs |
| 6  | Center Slat<br>Stopper |          | 14pcs  |
| 7  | Spring Washer<br>(M6)  | ©        | 8 pcs  |
| 8  | Allen Key<br>(M4)      |          | 2pcs   |
| 9  | Washer                 | 0        | 17pcs  |
| 10 | Bolt<br>(M6 x 60MM)    |          | 2 pcs  |

## Step 1

Attach the Side Rails (C) to Headboard (A) and Footboard (B) by Bolt (1),

(7) and (9) tigthen with Allen Key (8) as Shown in the Picture.

Attach the Base Frame Retainers (D) to Side Rails (C) by Bolt (2), Washer (9) and Cap Nut (3) tighten with Allen Key (8) as Shown in the Picture.