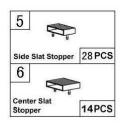

### Z: HARDWARE PACKAGE:

| NO | DESCRIPTION            | FIGURE   | QTY    |
|----|------------------------|----------|--------|
| 1  | Bolt<br>(M6 x 30MM)    |          | 8 pcs  |
| 2  | Bolt<br>(M6 x 40MM)    |          | 7pcs   |
| 3  | Cap Nut<br>(M6 x 20MM) | 0        | 4 pcs  |
| 4  | Stud Screw             | <b>}</b> | 5 pcs  |
| 5  | Side Slat Stopper      |          | 28 pcs |
| 6  | Center Slat<br>Stopper |          | 14pcs  |
| 7  | Spring Washer<br>(M6)  | ©        | 8 pcs  |
| 8  | Allen Key<br>(M4)      |          | 2pcs   |
| 9  | Washer                 | 0        | 17pcs  |
| 10 | Bolt<br>(M6 x 60MM)    |          | 2 pcs  |

Insert the Wooden Slats (G) with fixed Slat Stopper (5) & (6) into between the Side Rails (C) and to fix stopper firmly into the hole on the Side Rails (C) as Shown in the Picture.