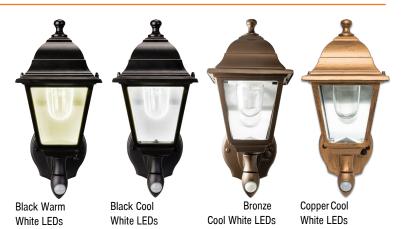

#### **ELEGANT. CLASSIC DESIGN**

This classic coach light is available in either a black or copper finish; whichever goes better with your home.

There are three models of this classic coach light:

#### **AVAILABLE COLOR TEMPERATURES**

Models feature LEDs that produce cool white light. Model has LEDs that produce a warm white light.

45 Lumens at half brightness 90 Lumens at full brightness

#### **SPECIFICATIONS**

Model (Black) / (Black) / (Bronze) / (Copper)
Unit uses 4 C-Cell Batteries (not included)

| Unit Dimensions          | 12" x 7" x 6"   |
|--------------------------|-----------------|
| Unit Weight              | 3.2 lbs         |
| Master Carton Qty        | 4               |
| Master Carton Dimensions | 18" x 14" x 15" |
| Master Carton Weight     | 15 lbs          |