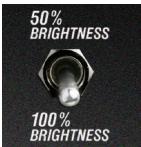

### Lighting Without An Electrician!

Available In Black, Bronze Or Copper Finish

The LED Wall Sconce turns on automatically after dusk when motion is detected. It is perfect for outdoor areas of your home including porches and doorways. One-piece design makes installation easy. Simply add 4 C cell batteries and choose full or half brightness. If you don't need full brightness, prolong battery life with 50% power! The batteries last approximately 1 year with normal use.

#### **AVAILABLE COLOR TEMPERATURES**

Models feature LEDs that produce cool white light. Model has LEDs that produce a warm white light.

45 Lumens at half brightness 90 Lumens at full brightness