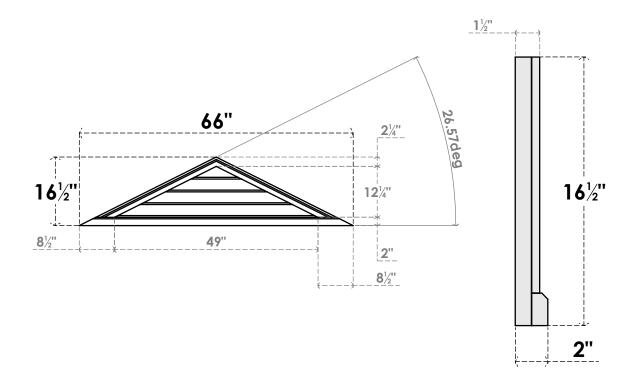

## GVPTR66X1703SN

66"W X 16-1/2"H TRIANGLE SURFACE MOUNT PVC GABLE VENT 6/12 PITCH: NON-FUNCTIONAL, W/ 2"W X 2"P BRICKMOULD SILL FRAME

**FRONT** 

SIDE

LOUVER HEIGHT: 3 1/8" LOUVER QTY: 4

1. INSTALLATION TO BE COMPLETED IN ACCORDANCE WITH MANUFACTURER'S SPECIFICATIONS. 2. DRAWING MAY NOT BE TO SCALE