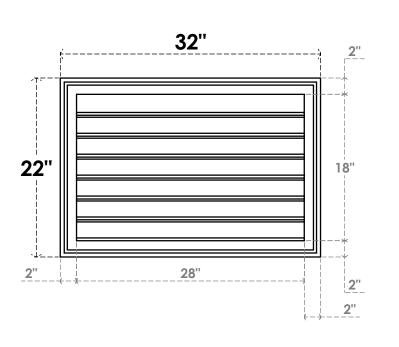

## **GVPVE32X2202SF**

32"W X 22"H RECTANGLE SURFACE MOUNT PVC GABLE VENT: FUNCTIONAL, W/ 2"W X 1-1/2"P **BRICKMOULD FRAME** 

**VENTING AREA: 42 SQ IN** LOUVER HEIGHT: 2 5/8"

LOUVER QTY: 7

**FRONT** 

SIDE

EKENA MILLWORK 2300 WEST MAIN ST. CLARKSVILLE, TX 75426 TOLL FREE: 866-607-0453 WWW.EKENAMILLWORK.COM