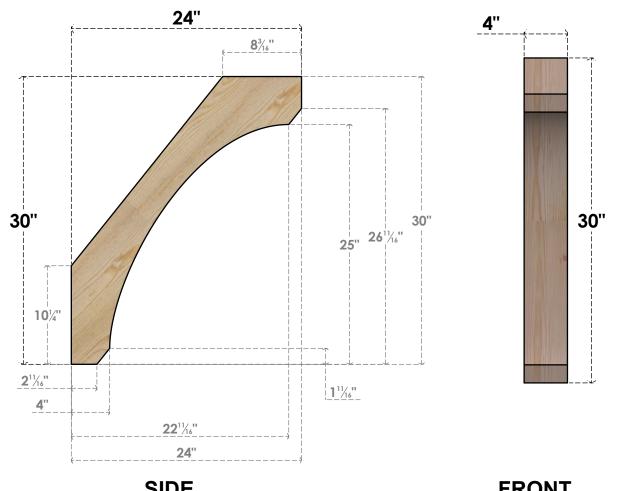

## BRC04X24X30LEC00RDF

4"W X 24"D X 30"H LEGACY ROUGH SAWN BRACE, DOUGLAS FIR

SIDE

## **FRONT**

**EKENA MILLWORK** 2300 WEST MAIN ST. CLARKSVILLE, TX 75426 TOLL FREE: 866-607-0453 WWW.EKENAMILLWORK.COM