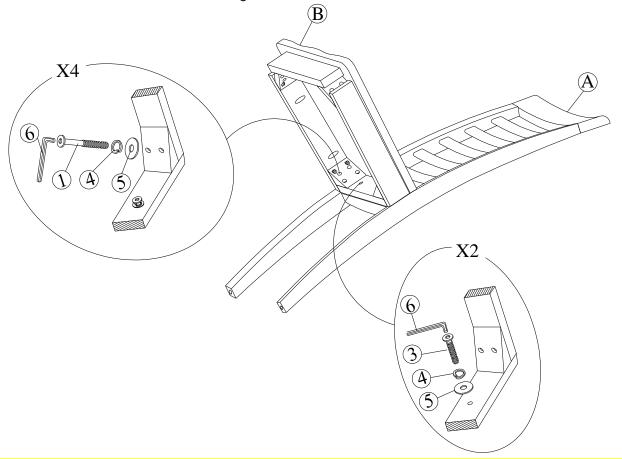

# STEP 1

Attach frame (B) to the back (A) by using bolts (3) and (1) and washers (4) and (5). Tighten with Allen Key (6).

Note: DO NOT tighten any of the bolts, until the chair is assembled, then put on a flat level surface to make sure the chair is level and then tighten the bolts.