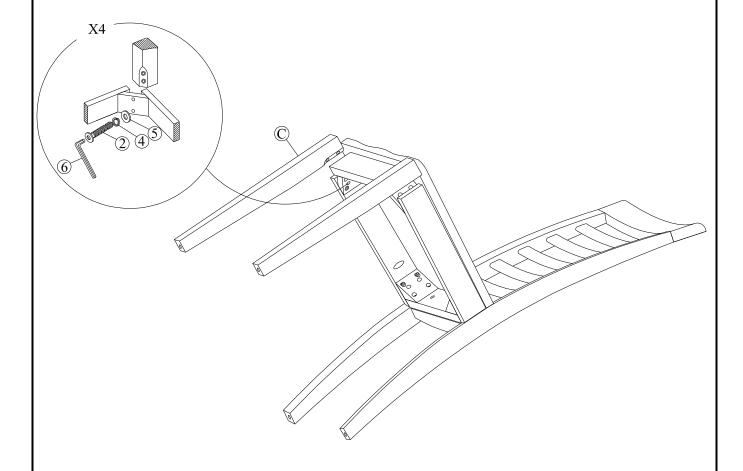

# STEP 2

Attach front legs (C) to the seat frame. Use bolts (2), washers (4) and (5) .Tighten with Allen Key (6).

.