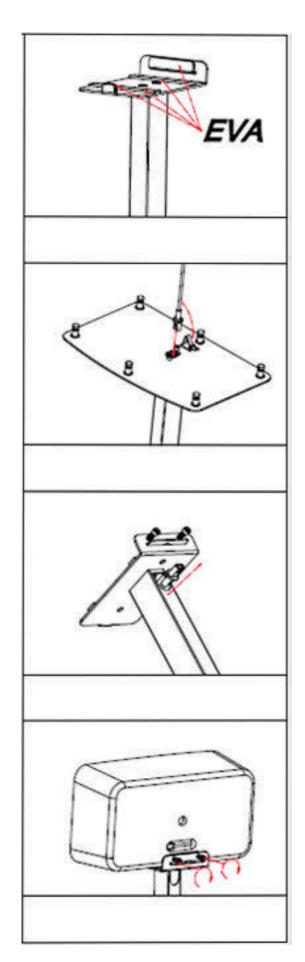

## **USER'S MANUAL**

**MODEL: PSTNDSON17** 







## **Features:**

- Includes (1) Universal Speaker Stand Mount
- Conveniently Position Your Speakers for Immersive Audio
- Works with Various Compatible Home Theater Surround Sound Speakers \*Also Compatible with 2nd Gen. Sonos PLAY 5 Wireless Speakers
- Sleek & Stylish Powder Coat Finish
- Reinforced Speaker Base Support
- Height Adjustable Rubber-Capped Feet
- Integrated External Cable Routing, Cable Management
- Rugged & Heavy-Duty Construction

## **Technical Specs:**

- Construction Material: Reinforced Steel
- Upper Speaker Tray (W x D): 4.3" x 6.5"
- Floor Base Platform (W x D): 14.5" x 9.4"
- Weight: 9 lbs.



## PyleUSA.com