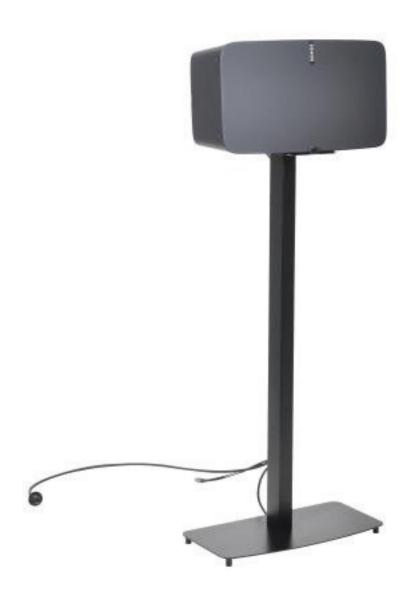

## **Features:**

- Includes (1) Universal Speaker Stand Mount
- Conveniently Position Your Speakers for Immersive Audio
- Works with Various Compatible Home Theater Surround Sound Speakers \*Also Compatible with 2nd Gen. Sonos PLAY 5 Wireless Speakers
- Sleek & Stylish Powder Coat Finish
- Reinforced Speaker Base Support
- Height Adjustable Rubber-Capped Feet
- Integrated External Cable Routing, Cable Management
- Rugged & Heavy-Duty Construction

## **Technical Specs:**

- Construction Material: Reinforced Steel
- Upper Speaker Tray (W x D): 4.3" x 6.5"
- Floor Base Platform (W x D): 14.5" x 9.4"
- Weight: 9 lbs.