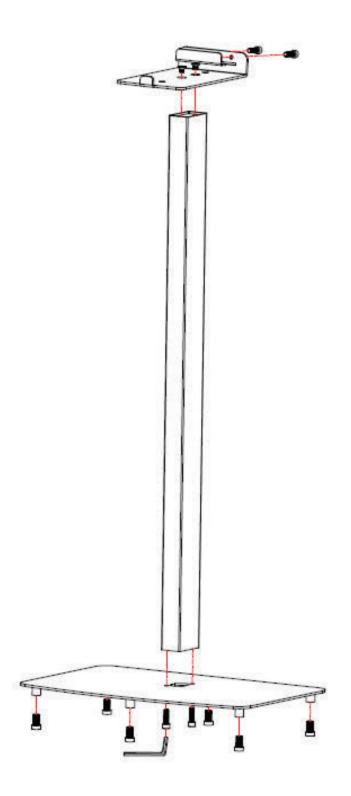

## **USER'S MANUAL**

**MODEL: PSTNDSON17** 







## **Features:**

- Includes (1) Universal Speaker Stand Mount
- Conveniently Position Your Speakers for Immersive Audio
- Works with Various Compatible Home Theater Surround Sound Speakers \*Also Compatible with 2nd Gen. Sonos PLAY 5 Wireless Speakers
- Sleek & Stylish Powder Coat Finish
- Reinforced Speaker Base Support
- Height Adjustable Rubber-Capped Feet
- Integrated External Cable Routing, Cable Management
- Rugged & Heavy-Duty Construction

## **Technical Specs:**

- Construction Material: Reinforced Steel
- Upper Speaker Tray (W x D): 4.3" x 6.5"
- Floor Base Platform (W x D): 14.5" x 9.4"
- Weight: 9 lbs.



## PyleUSA.com