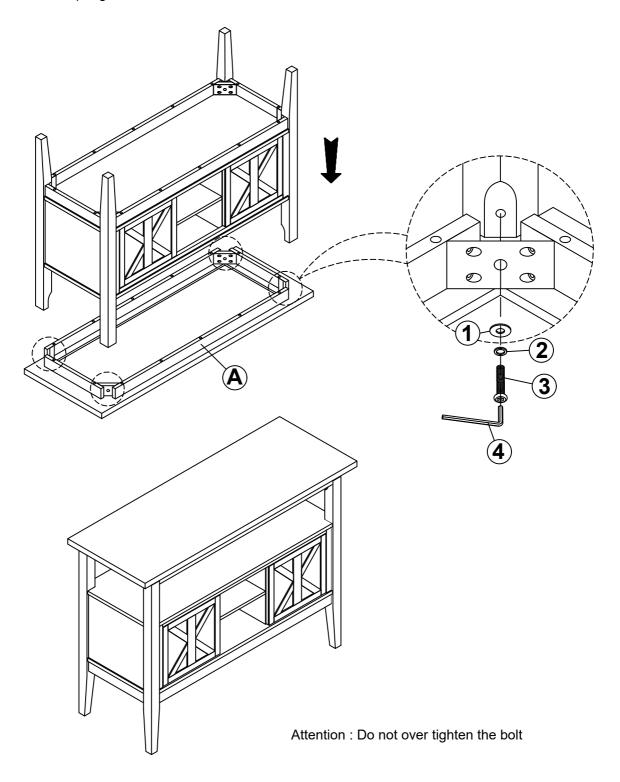

## **Assembly Instructions**

ITEM NO. D4832-40 POTOMAC SERVER

STEP 2: Attach the top together with the base

MADE IN VIETNAM

**PAGE: 2 OF 2**