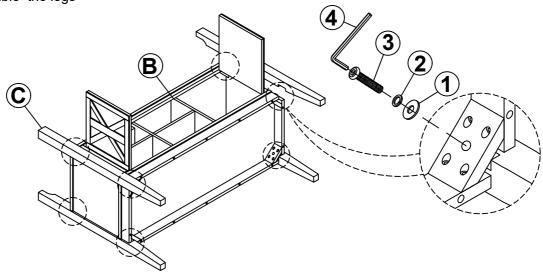

## **PARTS LIST**

| NO. | COMPONENT | SKETCHQTY. | QTY.  |
|-----|-----------|------------|-------|
| А   | TOP       |            | 1 PC  |
| В   | CASE      |            | 1 PC  |
| С   | LEGS      | (D-1)      | 4 PCS |

To assemble the bench, please follow the following steps:

**HARDWARE LIST** 

| NO. | COMPONENT                | SKETCHQTY. | QTY.   |
|-----|--------------------------|------------|--------|
| 1   | FLAT WASHER<br>5/16 *DIA | 0          | 12 PCS |
| 2   | LOCK WASHER<br>5/16 *DIA |            | 12 PCS |
| 3   | BOLT<br>5/16 *2-3/8"     |            | 12 PCS |
| 4   | ALLEN KEY<br>3/16*2-1/8" |            | 1 PC   |