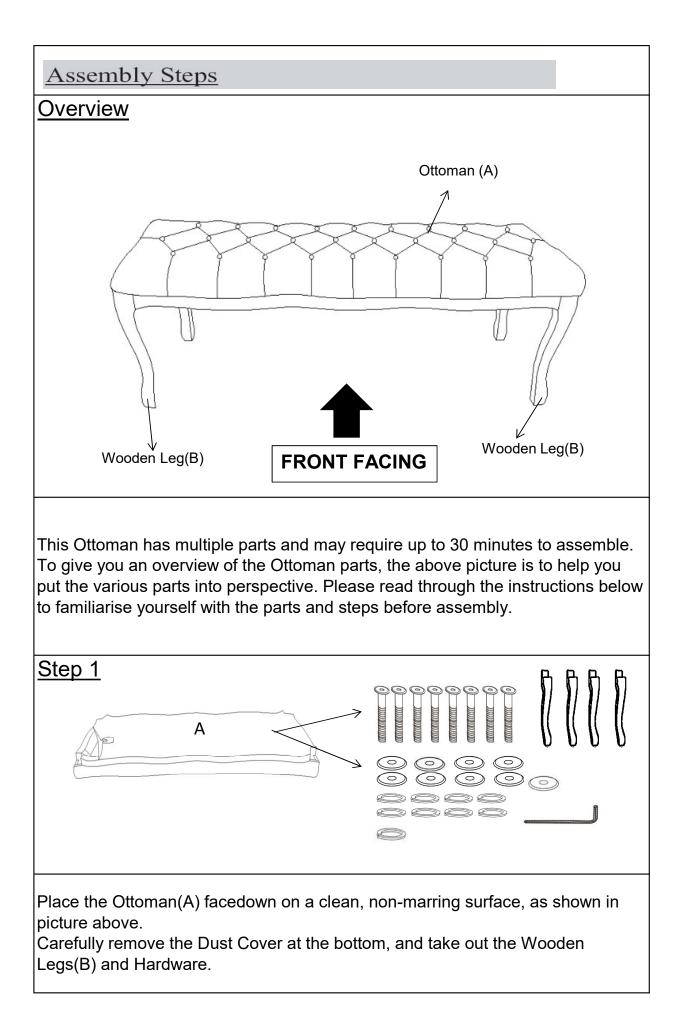

| Parts List                                                                                                                                                                                                                                                       |            |                |     |
|------------------------------------------------------------------------------------------------------------------------------------------------------------------------------------------------------------------------------------------------------------------|------------|----------------|-----|
| Label                                                                                                                                                                                                                                                            | Picture    | Description    | QTY |
| A                                                                                                                                                                                                                                                                |            | Ottoman        | 1   |
| В                                                                                                                                                                                                                                                                |            | Wooden Leg     | 4   |
| Hardware                                                                                                                                                                                                                                                         |            |                |     |
| Label                                                                                                                                                                                                                                                            | Picture    | Description    | QTY |
| 1                                                                                                                                                                                                                                                                |            | Bolt (M8X50mm) | 9   |
| 2                                                                                                                                                                                                                                                                | $\bigcirc$ | Washer         | 9   |
| 3                                                                                                                                                                                                                                                                |            | Spring Washer  | 9   |
| (4)                                                                                                                                                                                                                                                              | ]          | Allen Key      | 1   |
| Assembly Preparation                                                                                                                                                                                                                                             |            |                |     |
| Before<br>Beginning<br>Assembly:                                                                                                                                                                                                                                 |            |                |     |
| <ul> <li>Read instructions, cover to cover-</li> <li>Have 2 adults on hand for assembly-</li> <li>Do not assemble on flooring or carpet-</li> <li>Assemble on a clean non-marring surface (packing foam)-</li> <li>Save all packaging until finished-</li> </ul> |            |                |     |