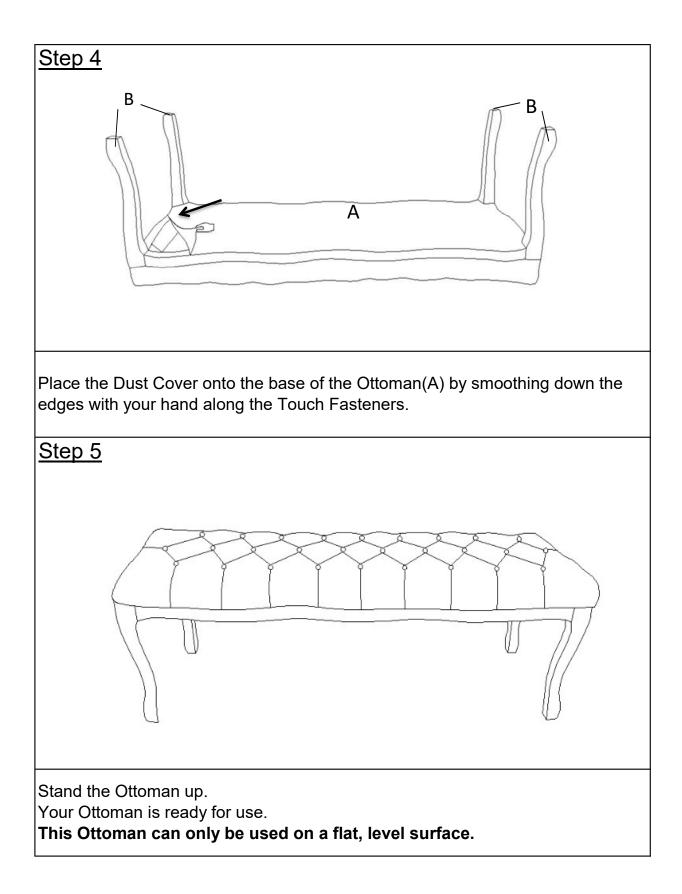

| Parts List                                                                                                                                                                                                                                                       |            |                |     |
|------------------------------------------------------------------------------------------------------------------------------------------------------------------------------------------------------------------------------------------------------------------|------------|----------------|-----|
| Label                                                                                                                                                                                                                                                            | Picture    | Description    | QTY |
| A                                                                                                                                                                                                                                                                |            | Ottoman        | 1   |
| В                                                                                                                                                                                                                                                                |            | Wooden Leg     | 4   |
| Hardware                                                                                                                                                                                                                                                         |            |                |     |
| Label                                                                                                                                                                                                                                                            | Picture    | Description    | QTY |
| 1                                                                                                                                                                                                                                                                |            | Bolt (M8X50mm) | 9   |
| 2                                                                                                                                                                                                                                                                | $\bigcirc$ | Washer         | 9   |
| 3                                                                                                                                                                                                                                                                |            | Spring Washer  | 9   |
| (4)                                                                                                                                                                                                                                                              | ]          | Allen Key      | 1   |
| Assembly Preparation                                                                                                                                                                                                                                             |            |                |     |
| Before<br>Beginning<br>Assembly:                                                                                                                                                                                                                                 |            |                |     |
| <ul> <li>Read instructions, cover to cover-</li> <li>Have 2 adults on hand for assembly-</li> <li>Do not assemble on flooring or carpet-</li> <li>Assemble on a clean non-marring surface (packing foam)-</li> <li>Save all packaging until finished-</li> </ul> |            |                |     |