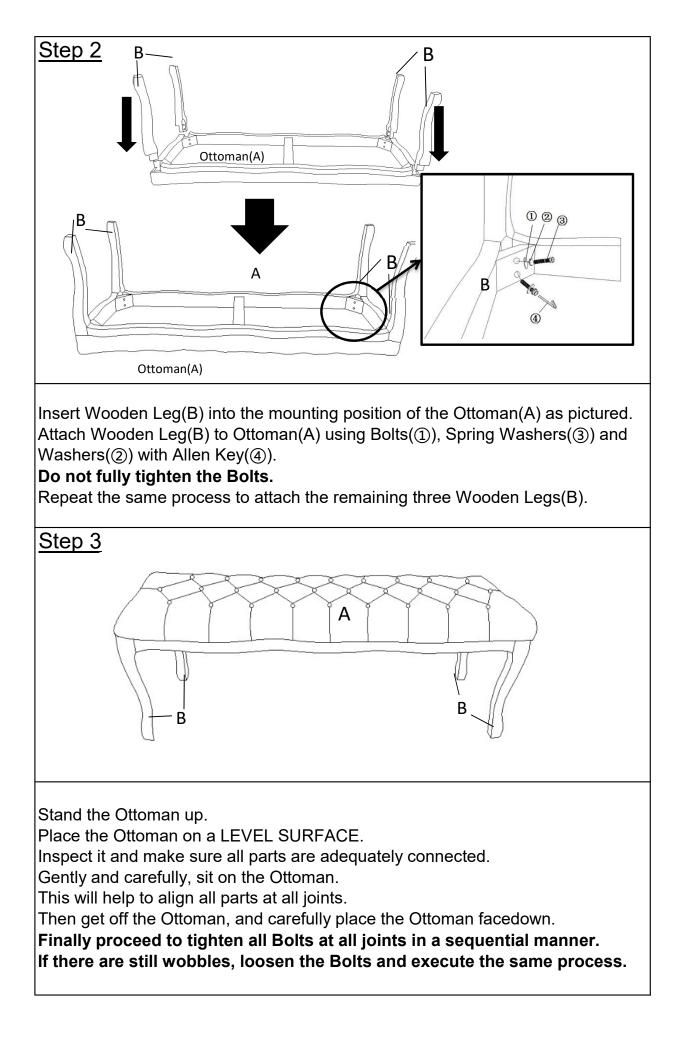

| Parts List                                                                                                                                                                                                                                                       |            |                |     |
|------------------------------------------------------------------------------------------------------------------------------------------------------------------------------------------------------------------------------------------------------------------|------------|----------------|-----|
| Label                                                                                                                                                                                                                                                            | Picture    | Description    | QTY |
| A                                                                                                                                                                                                                                                                |            | Ottoman        | 1   |
| В                                                                                                                                                                                                                                                                |            | Wooden Leg     | 4   |
| Hardware                                                                                                                                                                                                                                                         |            |                |     |
| Label                                                                                                                                                                                                                                                            | Picture    | Description    | QTY |
| 1                                                                                                                                                                                                                                                                |            | Bolt (M8X50mm) | 9   |
| 2                                                                                                                                                                                                                                                                | $\bigcirc$ | Washer         | 9   |
| 3                                                                                                                                                                                                                                                                |            | Spring Washer  | 9   |
| (4)                                                                                                                                                                                                                                                              | ]          | Allen Key      | 1   |
| Assembly Preparation                                                                                                                                                                                                                                             |            |                |     |
| Before<br>Beginning<br>Assembly:                                                                                                                                                                                                                                 |            |                |     |
| <ul> <li>Read instructions, cover to cover-</li> <li>Have 2 adults on hand for assembly-</li> <li>Do not assemble on flooring or carpet-</li> <li>Assemble on a clean non-marring surface (packing foam)-</li> <li>Save all packaging until finished-</li> </ul> |            |                |     |