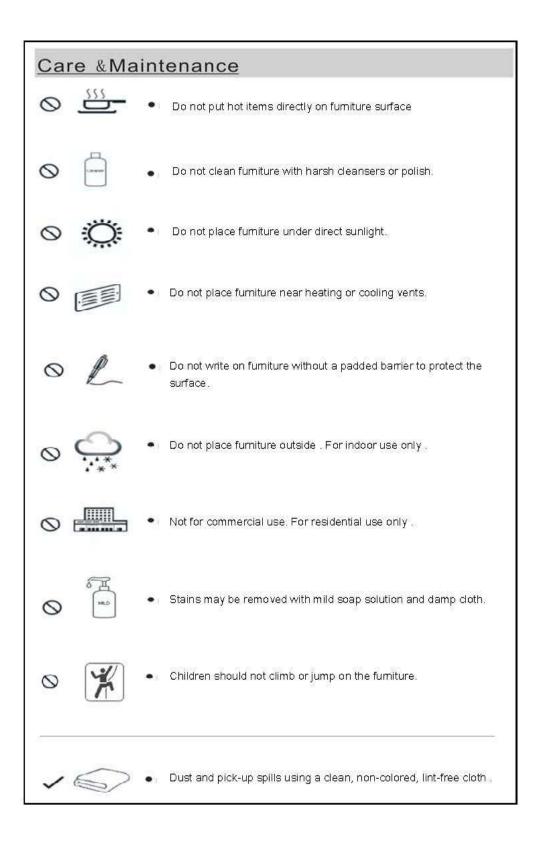

|            |                |     |
| Before<br>Beginning<br>Assembly:                                                                                                                                                                                                                                 |            |                |     |
| <ul> <li>Read instructions, cover to cover-</li> <li>Have 2 adults on hand for assembly-</li> <li>Do not assemble on flooring or carpet-</li> <li>Assemble on a clean non-marring surface (packing foam)-</li> <li>Save all packaging until finished-</li> </ul> |            |                |     |