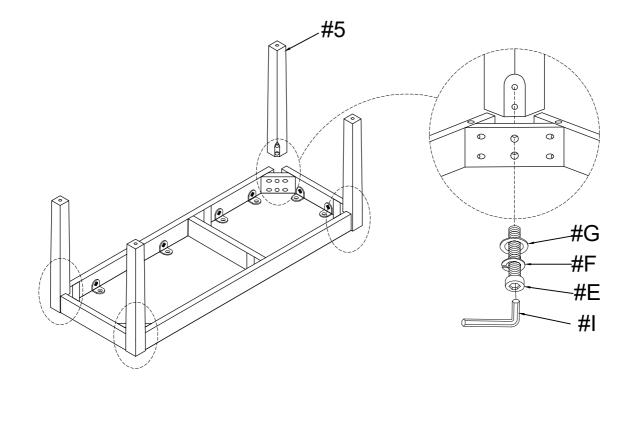

| Hardware List |         |                      |        |  |
|---------------|---------|----------------------|--------|--|
| NO.           | DIAGRAM | PART NAME            | Q'ty   |  |
| #A            |         | Bolt 5/16" x 2-1/4"  | 8 pcs  |  |
| #B            |         | Spring washer Ø5/16" | 8 pcs  |  |
| #C            |         | Flat washer Ø5/16"   | 8 pcs  |  |
| #D            |         | Allen key M5         | 1 pc   |  |
| #E            |         | Bolt 5/16" x 2-1/4"  | 8 pcs  |  |
| #F            |         | Spring washer Ø5/16" | 8 pcs  |  |
| #G            |         | Flat washer Ø5/16"   | 8 pcs  |  |
| #H            |         | Screw #4 x 15mm      | 12 pcs |  |
| #I            |         | Allen key M5         | 1 pc   |  |

## STEP 2:

Do not tighten screws until completely asembled.

Tighten all screws until completely asembled.