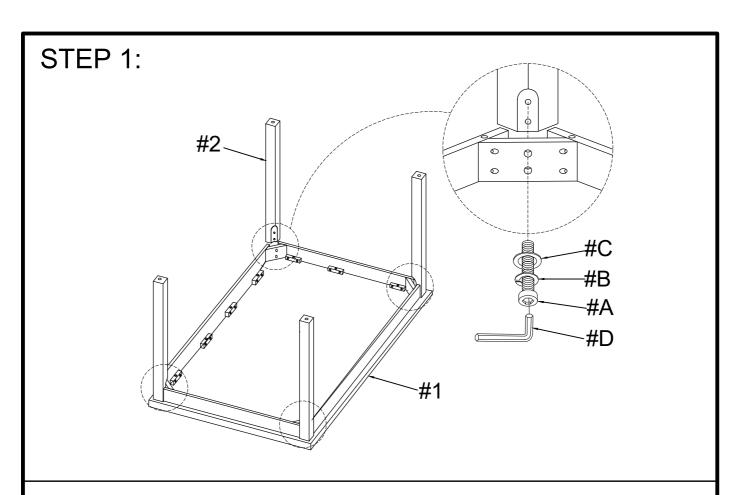

| Hardware List |         |                      |        |  |
|---------------|---------|----------------------|--------|--|
| NO.           | DIAGRAM | PART NAME            | Q'ty   |  |
| #A            |         | Bolt 5/16" x 2-1/4"  | 8 pcs  |  |
| #B            |         | Spring washer Ø5/16" | 8 pcs  |  |
| #C            |         | Flat washer Ø5/16"   | 8 pcs  |  |
| #D            |         | Allen key M5         | 1 pc   |  |
| #E            |         | Bolt 5/16" x 2-1/4"  | 8 pcs  |  |
| #F            |         | Spring washer Ø5/16" | 8 pcs  |  |
| #G            |         | Flat washer Ø5/16"   | 8 pcs  |  |
| #H            |         | Screw #4 x 15mm      | 12 pcs |  |
| #I            |         | Allen key M5         | 1 pc   |  |