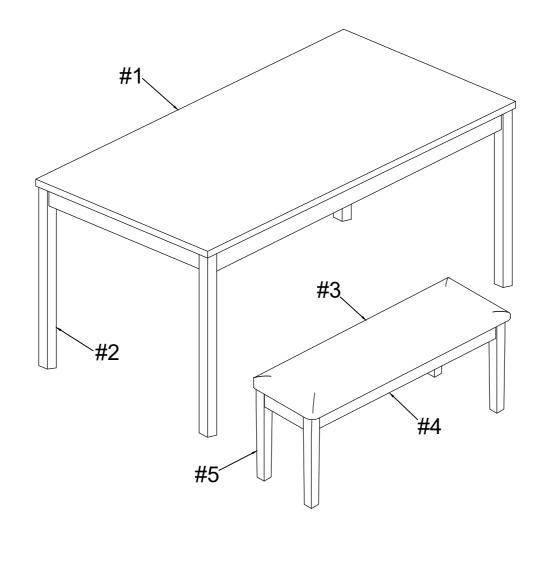

| Part List |         |                       |       |  |
|-----------|---------|-----------------------|-------|--|
| NO.       | DIAGRAM | PART NAME             | Q'ty  |  |
| #1        |         | Table Top             | 1 pc  |  |
| #2        | •       | Table Legs            | 4 pcs |  |
| #3        |         | Bench<br>Seat Cushion | 1 pc  |  |
| #4        |         | Bench<br>Seat Frame   | 1 pc  |  |
| #5        |         | Bench legs            | 4 pcs |  |
|           |         |                       |       |  |