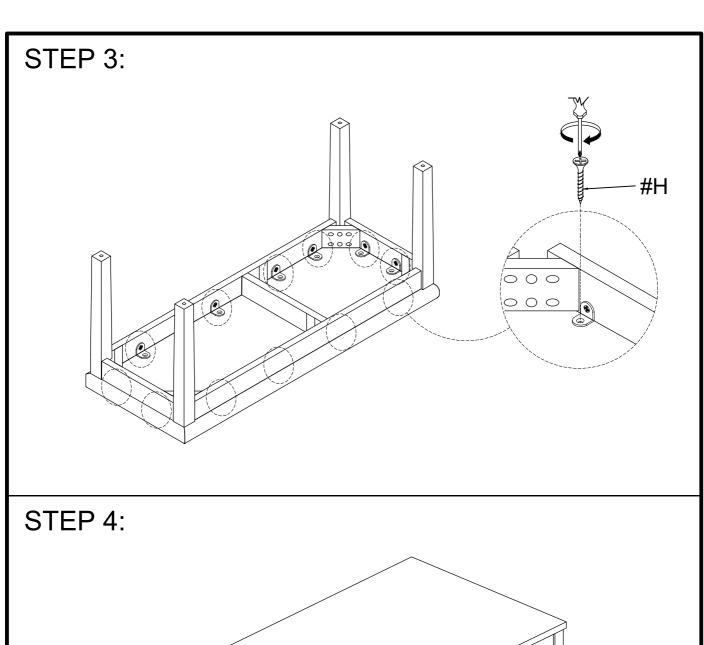

## STEP 2:

Do not tighten screws until completely asembled.

Tighten all screws until completely asembled.