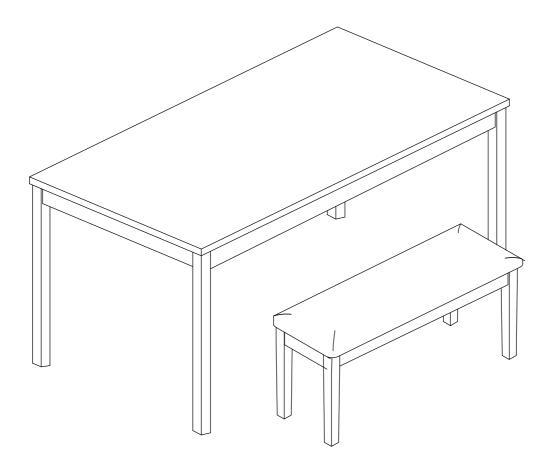

| Part List |         |                       |       |  |
|-----------|---------|-----------------------|-------|--|
| NO.       | DIAGRAM | PART NAME             | Q'ty  |  |
| #1        |         | Table Top             | 1 pc  |  |
| #2        | •       | Table Legs            | 4 pcs |  |
| #3        |         | Bench<br>Seat Cushion | 1 pc  |  |
| #4        |         | Bench<br>Seat Frame   | 1 pc  |  |
| #5        |         | Bench legs            | 4 pcs |  |
|           |         |                       |       |  |